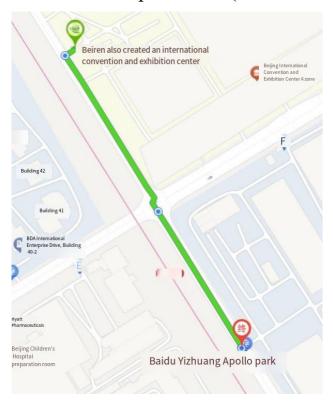

# 2. Baidu Apollo Park - Xiaomi **Au**tomotive factory (About 7.5km)

# 3. Xiaomi Automotive Factory - Etrong Center (about 10 km)