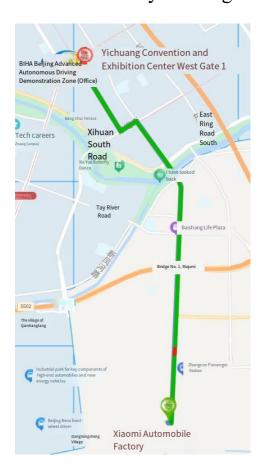

llo's SUVs.

#### 5. Contents of the event

#### (1) Baidu Yizhuang Apollo Park Visiting Contents and Order

Exhibition Area of Historical Vehicles

Exhibition Area of Intelligent Automobiles and Products

Exhibition Area of Intelligent Transportation

Cloud Control Center

#### (2) Xiaomi Automotive Factory Visiting Contents and Order

Exhibition Hall and Technology Exhibition Center

**Product Exhibition Hall** 

Ride an Electric Vehicle to Visit the Facotry Workshop

Test Drive Experience of Xiaomi Automobile SU7

#### 6. Route





# 1. Etrong Center – Baidu Apollo Park (About 0.5km)



# 2. Baidu Apollo Park - Xiaomi **Au**tomotive factory (About 7.5km)



#### The pick-up and drop-off point of Xiaomi Automotive Factory



# 3. Xiaomi Automotive Factory - Etrong Center (about 10 km)



# 7. Reservation Arrangement

All the participants of the Workshop will be able to choose the vehicles they want to test ride in advance. Among several different routes, they can experience different types of autonomous driving vehicles.