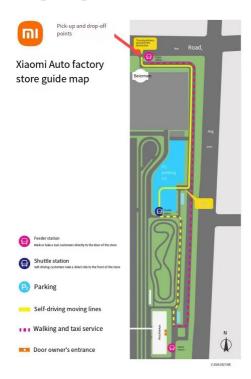

X MPV; WeRide sedan; Shangyi City minibuses; Didi SUV, Baidu Apollo's SUVs.

#### 5. Contents of the event

#### (1) Baidu Yizhuang Apollo Park Visiting Contents and Order

Exhibition Area of Historical Vehicles

Exhibition Area of Intelligent Automobiles and Products

Exhibition Area of Intelligent Transportation

Cloud Control Center

#### (2) Xiaomi Automotive Factory Visiting Contents and Order

Exhibition Hall and Technology Exhibition Center

**Product Exhibition Hall** 

Ride an Electric Vehicle to Visit the Facotry Workshop

Test Drive Experience of Xiaomi Automobile SU7

#### 6. Route





# 1. Etrong Center – Baidu Apollo Park (About 0.5km)



# 2. Baidu Apollo Park - Xiaomi **Au**tomotive factory (About 7.5km)



#### The pick-up and drop-off point of Xiaomi Automotive Factory



# 3. Xiaomi Automotive Factory - Etrong Center (about 10 km)



# 7. Reservation Arrangement

All the participants of the Workshop will be able to choose the vehicles they want to test ride in advance. Among several different routes, they can experience different types of autonomous driving vehicles.