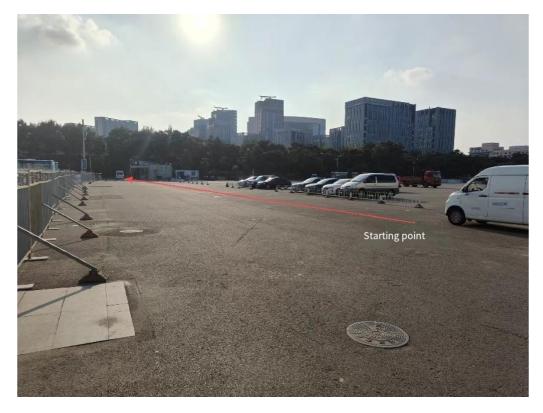

Pick-up and drop-off point of the self-driving exhibition hall

The starting point at the exhibition center

2. Section two: self-driving exhibition hall - XIAOMI auto factory

Self-driving showroom - XIAOMi Auto Factory East Gate (about 10 km)