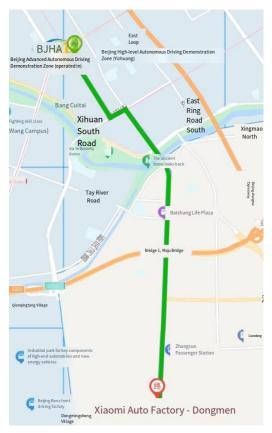

Pick-up and drop-off point of the self-driving exhibition hall

The starting point at the exhibition center

2. Section two: self-driving exhibition hall - XIAOMI auto factory

Self-driving showroom - XIAOMi Auto Factory East Gate (about 10 km)

A legend of the pick-up and drop-off point of Xiaomi Automobile Factory

Real picture of pick-up and drop-off points and parking waiting area

3. Section 3: Xiaomi Auto Factory -WICV Exhibition Hall

Xiaomi Auto Factory - Etrong International Convention and Exhibition Center (about 10 km)