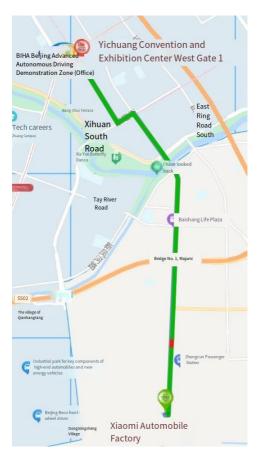

## 5. Route

1. Section 1: WICV Pavilion - Self-driving exhibition hall

Etrong International Convention and Exhibition Center - Beijing Highlevel automated driving Demonstration Zone Exhibition Hall (about 1 km)

Pick-up and drop-off point of the self-driving exhibition hall

The starting point at the exhibition center

2. Section two: self-driving exhibition hall - XIAOMI auto factory

Self-driving showroom - XIAOMi Auto Factory East Gate (about 10 km)