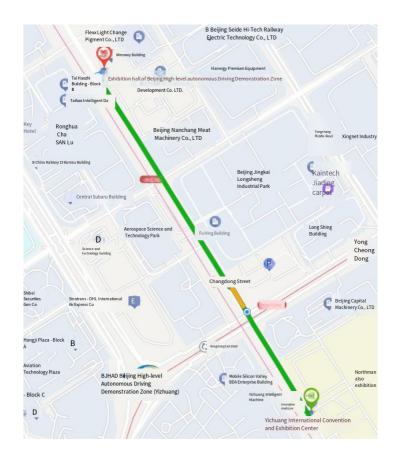

## 5. Route

1. Section 1: WICV Pavilion - Self-driving exhibition hall

Etrong International Convention and Exhibition Center - Beijing Highlevel automated driving Demonstration Zone Exhibition Hall (about 1 km)