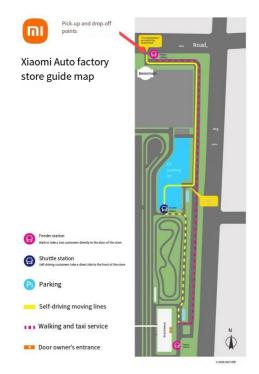

A legend of the pick-up and drop-off point of Xiaomi Automobile Factory

Real picture of pick-up and drop-off points and parking waiting area

3. Section 3: Xiaomi Auto Factory -WICV Exhibition Hall

Xiaomi Auto Factory - Etrong International Convention and Exhibition Center (about 10 km)