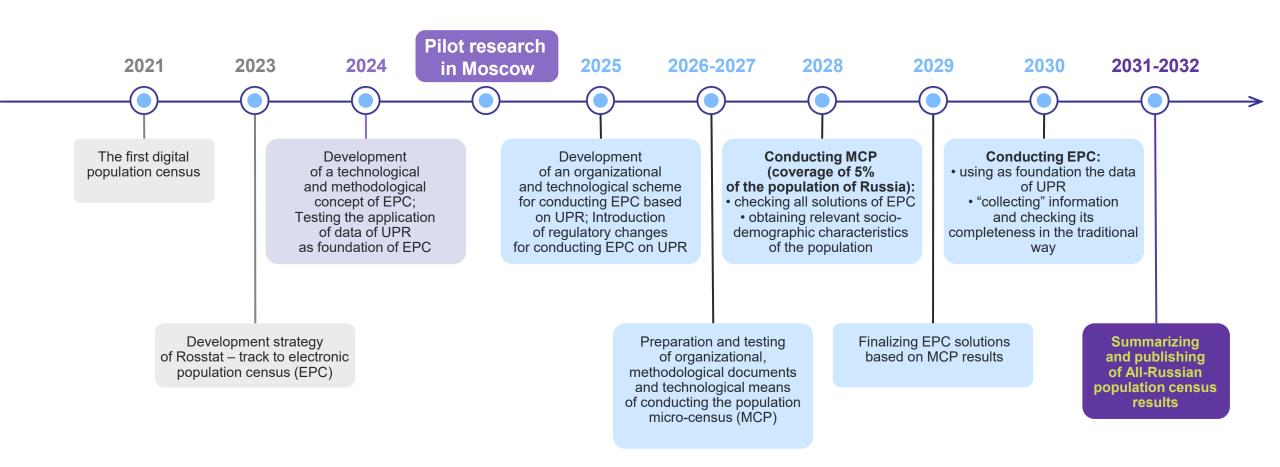

# FUTURE OF THE POPULATION CENSUS AND DEMOGRAPHIC ACCOUNTING IN RUSSIA

Okladnikov Sergey

# FEDERAL PUBLIC SERVICES PORTAL

**ROSSTAT** 

~15 years Federal public services portal is functioning

~75% of population reach of users of FPSP for today

~1 000 services (including proactive ones)











DYNAMIC MODEL

#### **ROSSTAT**



# **Electronic population census:**



STAFF ROSSTAT

#### New **competencies** of employee:



economists



mathematicians



IT specialists



big data analytics



risk assessment specialists

**Special experimental department** was established in Rosstat

The formation of **the necessary competencies** for already working employees through cooperation with specialized departments at universities and also the recruitment of graduates



### **ROSSTAT**



# **THANK YOU FOR YOUR ATTENTION!**