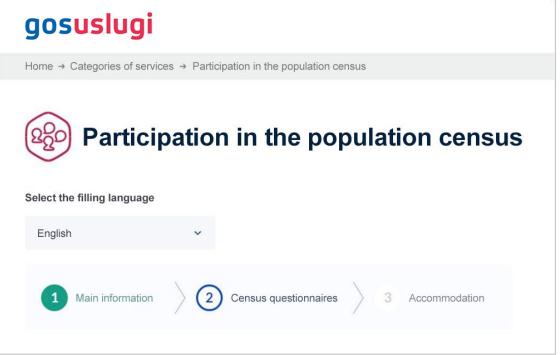

# FUTURE OF THE POPULATION CENSUS AND DEMOGRAPHIC ACCOUNTING IN RUSSIA

Okladnikov Sergey

# FEDERAL PUBLIC SERVICES PORTAL

**ROSSTAT** 

~15 years Federal public services portal is functioning

~75% of population reach of users of FPSP for today

~1 000 services (including proactive ones)











DYNAMIC MODEL

#### **ROSSTAT**



# **Electronic population census:**



STAFF ROSSTAT

#### New **competencies** of employee:



economists



mathematicians



IT specialists



big data analytics



risk assessment specialists

**Special experimental department** was established in Rosstat

The formation of **the necessary competencies** for already working employees through cooperation with specialized departments at universities and also the recruitment of graduates



### **ROSSTAT**



# **THANK YOU FOR YOUR ATTENTION!**