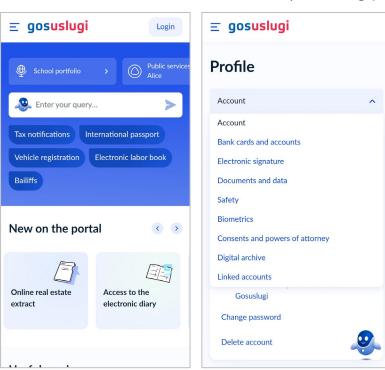

# FEDERAL PUBLIC SERVICES PORTAL

**ROSSTAT** 

~15 years Federal public services portal is functioning

~75% of population reach of users of FPSP for today

~1 000 services (including proactive ones)

DYNAMIC MODEL