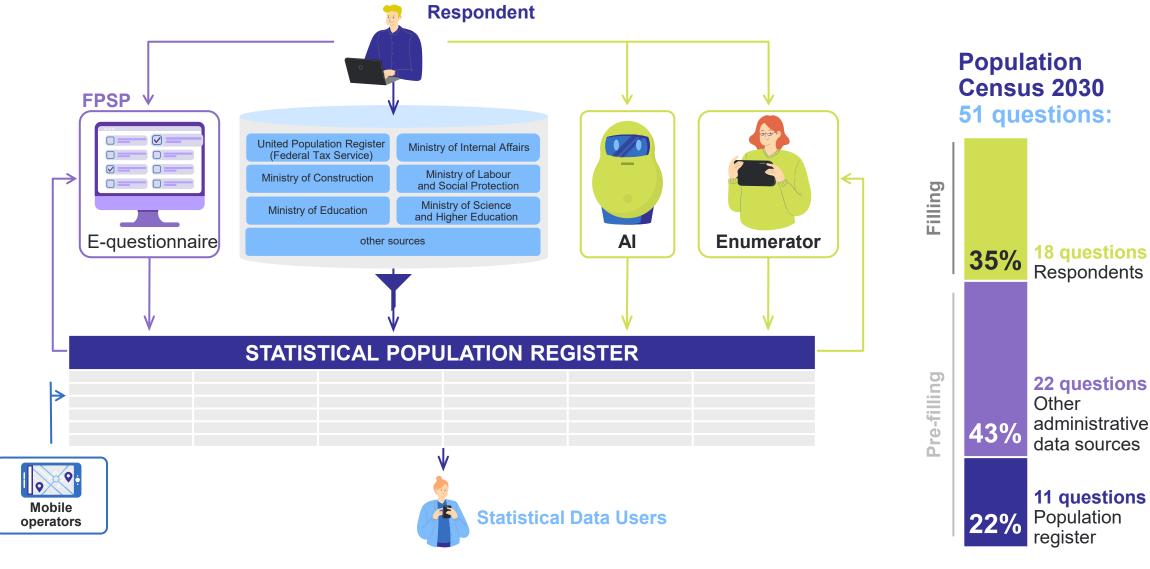

# FUTURE OF THE POPULATION CENSUS AND DEMOGRAPHIC ACCOUNTING IN RUSSIA

Okladnikov Sergey

# FEDERAL PUBLIC SERVICES PORTAL

**ROSSTAT** 

~15 years Federal public services portal is functioning

~75% of population reach of users of FPSP for today

~1 000 services (including proactive ones)











DYNAMIC MODEL

#### **ROSSTAT**



# **Electronic population census:**



STAFF ROSSTAT

#### New **competencies** of employee:



economists



mathematicians



IT specialists



big data analytics



risk assessment specialists

**Special experimental department** was established in Rosstat

The formation of **the necessary competencies** for already working employees through cooperation with specialized departments at universities and also the recruitment of graduates



### **ROSSTAT**



# **THANK YOU FOR YOUR ATTENTION!**