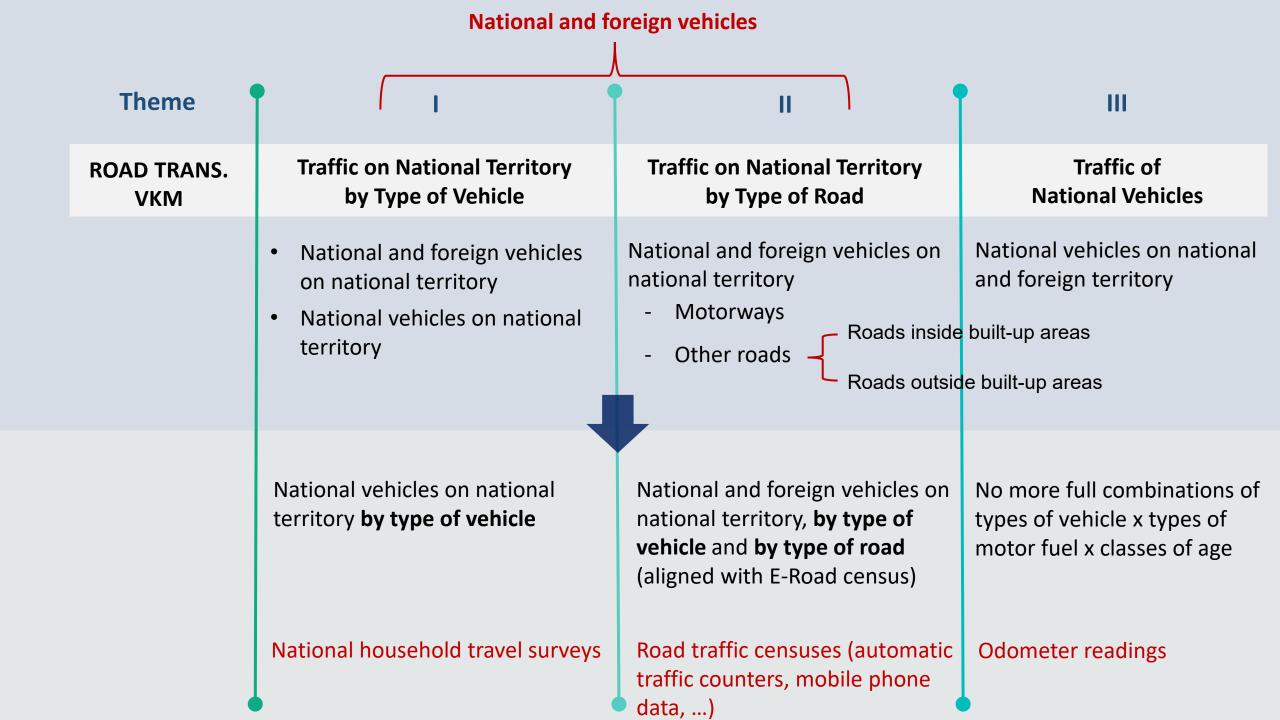

## Streamlining Common Questionnaire – Road Transport VKM

Fadiah Achmadi, Secretary, WP.6

12 I 09 I 2024, Geneva

| Theme                     | I                                                      | II                                                  | III                             | IV                   | V                               | VI        |
|---------------------------|--------------------------------------------------------|-----------------------------------------------------|---------------------------------|----------------------|---------------------------------|-----------|
| RAILWAY<br>TRANSPORT      | Infrastructure                                         | Transport<br>Equipment                              | Enterprise                      | Traffic              | Transport<br>Measurement        |           |
| ROAD<br>TRANSPORT         | Infrastructure                                         | Transport<br>Equipment                              | Enterprise                      | Traffic              | Transport<br>Measurement        | Accidents |
| NAVIGABLE<br>IWWs         | Infrastructure                                         | Transport<br>Equipment                              | Enterprise                      |                      | Transport<br>Measurement        |           |
| OIL PIPELINE<br>TRANSPORT | Infrastructure –<br>Trans. Equip.                      |                                                     | Enterprise                      |                      | Traffic – Trans.<br>Measurement |           |
| ROAD TRANS.<br>VKM        | Traffic on<br>National Territory<br>by Type of Vehicle | Traffic on<br>National Territory<br>by Type of Road | Traffic of<br>National Vehicles |                      |                                 |           |
| BUSES AND<br>COACHES      | Vehicle-km                                             |                                                     |                                 | Number of passengers |                                 |           |

# Low completion rate of ROADVKM Theme