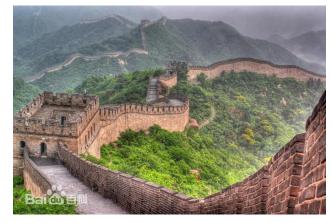

#### 2. The Great Wall

Also known as the Great Wall, it is a military defense structure of ancient China, a tall, solid and continuous wall used to limit the movement of enemy cavalry.

**Opening hours:** 6:30-16:30; 18:

30-22: 00

#### **Ticket prices:**

• 40 RMB

#### **Ticket purchase:**

- Online ticket purchase search
   "The Great Wall" in Browser.
- On-site ticket purchase.