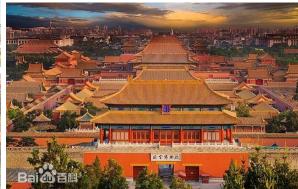

#### 1. The Imperial Palace (The Forbidden City)

The largest and best-preserved group of wooden structures from ancient times in the world, it is the imperial palace of the Ming and Qing dynasties in China.

**Opening hours:** 8:30-17:00

#### **Ticket prices:**

• 60 RMB

#### **Ticket purchase:**

Online ticket purchase - search
 "故宫博物院" mini app in Wechat,

Need to be reserved 7 days earlier.