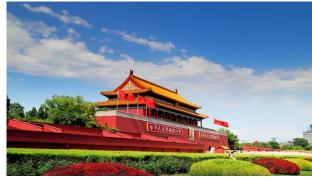

#### 1. The Imperial Palace (The Forbidden City)

The largest and best-preserved group of wooden structures from ancient times in the world, it is the imperial palace of the Ming and Qing dynasties in China.

**Opening hours:** 8:30-17:00

#### **Ticket prices:**

• 60 RMB

#### **Ticket purchase:**

Online ticket purchase - search
 "故宫博物院" mini app in Wechat,

Need to be reserved 7 days earlier.