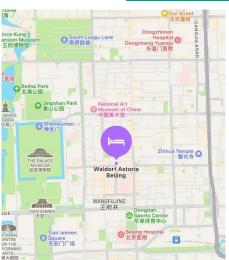

#### 5. Waldorf Astoria Hotels& Resorts (Ultra Five-star

- Address: No. 5-15 Jin Yu Hutong, Dongcheng District, Beijing
- Distance: 23km to the Etrong Center
- Phone: +86-010-85208989
- Email: BJSWA.info@waldorfastoria.com
- Website: waldorfastoriahotels.com.cn

| Room type                      | Price (RMB)(including buffet breakfast) |
|--------------------------------|-----------------------------------------|
| King Bed Room /Executive suite | 2500-3000 Yuan per day                  |

| Access                                           | Route                                                                                                                                                                                                                                                                                                                                                                            |
|--------------------------------------------------|----------------------------------------------------------------------------------------------------------------------------------------------------------------------------------------------------------------------------------------------------------------------------------------------------------------------------------------------------------------------------------|
| From Beijing Capital International Airport       | <ol> <li>Taxi: about 45 minutes, about 65 Yuan, about 28 kilometers.</li> <li>Metro: Take Metro Capital Airport Line and get off at Beixin Bridge Station.</li> <li>Transfer to Metro Line 5 and get off at Dengshikou Station. Walk for 8 minutes.</li> <li>About 1 hour. About 30 Yuan.</li> </ol>                                                                             |
| From Beijing Daxing International Airport        | <ol> <li>Taxi: about 1 hour and 10 minutes, about 110 Yuan, about 50 kilometers.</li> <li>Metro: Take the Metro Daxing Airport line from Daxing Airport to Caoqiao Station.         Transfer to line 10 and get off at Songjiazhuang Station. Tansfer to Line 5 and get off at Dengshikou Station. The journey takes about 1 hour and 20 minutes. About 40 Yuan.     </li> </ol> |
| Directions from<br>the hotel to<br>Etrong Center | 1. Taxi: about 40 minutes, about 50 Yuan, about 23 km. 2. Metro: Take Metro Line 5 from Dengshikou Statioin and get off at Songjiazhuang Station. Transfer to Yizhuang Line and get off at Rongjing East Street Station. Get out from B1 and walk for 10 minutes. About 5 Yuan.                                                                                                  |