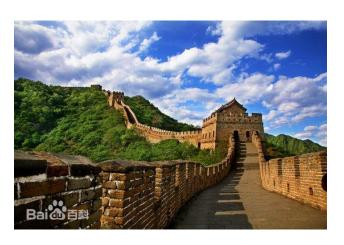

#### 2. The Great Wall

Also known as the Great Wall, it is a military defense structure of ancient China, a tall, solid and continuous wall used to limit the movement of enemy cavalry.

**Opening hours:** 6:30-16:30; 18:

30-22: 00

#### **Ticket prices:**

• 40 RMB

#### **Ticket purchase:**

- Online ticket purchase search
   "The Great Wall" in Browser.
- On-site ticket purchase.