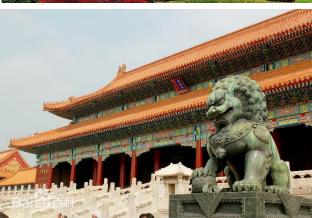

#### 1. The Imperial Palace (The Forbidden City)

The largest and best-preserved group of wooden structures from ancient times in the world, it is the imperial palace of the Ming and Qing dynasties in China.

**Opening hours:** 8:30-17:00

#### **Ticket prices:**

• 60 RMB

#### **Ticket purchase:**

Online ticket purchase - search
 "故宫博物院" mini app in Wechat,

Need to be reserved 7 days earlier.