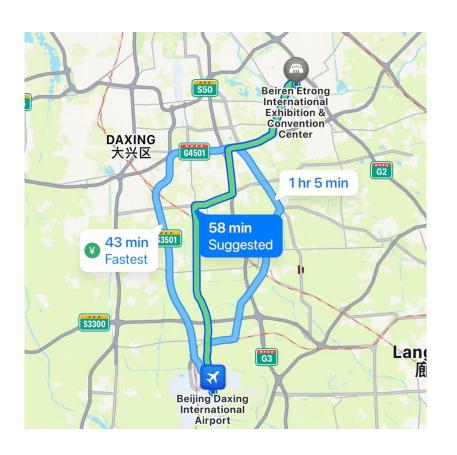

## **Access from airport to Etrong Center**

#### Acess from Beijing Daxing International Airport to Etrong Center

| Distance: Approximately 40km |                                                                                                                                 |  |
|------------------------------|---------------------------------------------------------------------------------------------------------------------------------|--|
| Transportation Route         |                                                                                                                                 |  |
| Taxi                         | The journey takes about 40 minutes to 1 hour. Cost about 120 Yuan.                                                              |  |
| Bus                          | Take the airport shuttle from Daxing Airport to Rongchang East Street Station. The journey takes about 1.5 hours. Cost 35 Yuan. |  |