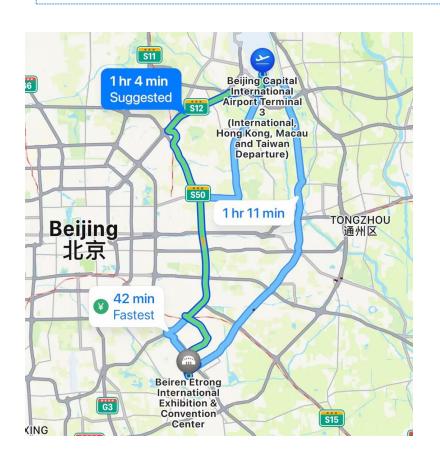

## **Access from airport to Etrong Center**

#### Acess from Beijing Capital International Airport to Etrong Center

| Distance: Approximately 40km |                                                                                                                                                                                                                                                             |
|------------------------------|-------------------------------------------------------------------------------------------------------------------------------------------------------------------------------------------------------------------------------------------------------------|
| Transportation               | Route                                                                                                                                                                                                                                                       |
| Taxi                         | The journey takes about 45 minutes to 1.5 hours. Cost about 130 Yuan.                                                                                                                                                                                       |
| Metro                        | Take Metro Airport Line and get off at Beixin Bridge Station. Transfer to Metro Line 5 and get off at Songjiazhuang Station. Transfer to Yizhuang Line and get off at Rongchang East Street Station.  The journey takes about 1.5 hour. Cost about 30 Yuan. |