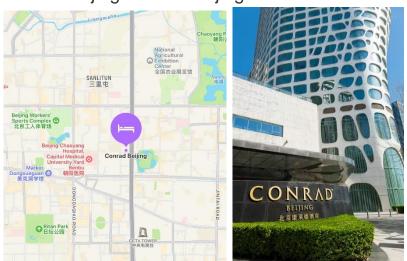

#### 4. Conrad Hotels & Resorts (Ultra Five-star)

- Address: No. 29 East Sanhua North Road, Chaoyang District, Beijing.
- Distance: 20km to the Etrong Center
- Phone: +86-010-65846000
- Email: Conrad\_Beiing@conradhotels.com
- Website: https://conrad.hilton.com.cn/zhcn/hotel/Beijing/conrad-Beijing-BJSCICI/services.html

| Room type                                 | Price (RMB)(including buffet breakfast) |
|-------------------------------------------|-----------------------------------------|
| Twin Room /King Bed Room /Executive suite | 1500-2000 Yuan per day                  |

| Access                                              | Route                                                                                                                                                                                                                                                                                                         |
|-----------------------------------------------------|---------------------------------------------------------------------------------------------------------------------------------------------------------------------------------------------------------------------------------------------------------------------------------------------------------------|
| From Beijing<br>Capital<br>International<br>Airport | <ol> <li>Taxi: about 30 minutes, about 55 Yuan, about 25 kilometers.</li> <li>Metro: Take Metro Capital Airport Line and get off at Sanyuan Bridge Station.         Transfer to Metro Line 10 and get off at Hujialou Station. Walk for 10 minutes.     </li> <li>About 50 minutes. About 30 Yuan.</li> </ol> |
| From Beijing Daxing International Airport           | <ol> <li>Taxi: about 1 hour, about 140 Yuan, about 55 kilometers.</li> <li>Metro: Take the Metro Daxing Airport line from Daxing Airport to Caoqiao Station.</li> <li>Transfer to line 10 and get off at Hujialou Station. The journey takes about 1 hour and 20 minutes. About 40 Yuan.</li> </ol>           |
| Directions from<br>the hotel to<br>Etrong Center    | <ol> <li>Taxi: about 40 minutes, about 50 Yuan, about 22km.</li> <li>Metro: Take Metro Line 10 from Hujialou Statioin and get off at Songjiazhuang Station. Transfer to Yizhuang Line and get off at Rongjing East Street Station. Get out from B1 and walk for 10 minutes. About 6 Yuan.</li> </ol>          |