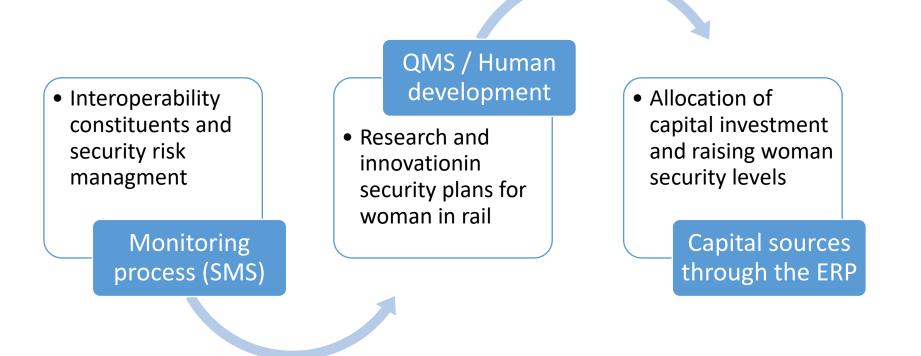

- The critical infrastructure protection project emphasize the Security
- Security of Women working in railway transport and infrastructure
- The ITS/ERTMS/VTMIS implementing with the ITS for railway strategy
- The T- training, S- Studies, I- Institutional development, L- Legal basis
- The security of women in the railway infrastructure projects ongoing
- Contract with the main railway project, links Durres Port-TIA- PTT
- Smart mobility in monitoring the Key performance indicators KPI
- Infrastructure development strategy incl. Security plan for Women

Actual programs where Security of Woman in the Railway environment for transport sector in the implementation:

 $\checkmark$ Mid term Budget program 2024-2026 included railway development project with Woman security Security Raising capacity program through the *Priority policy documents 2025-2027 in Railways* The economic reform program with impacts in Railway woman security through ERP, and social, health, safety & security, environmental plans ESIA Deployment of intelligent transport systems and telematics application using real time information  $\checkmark$ National plan for EU integration of Albania with the EU, national, regional Rail security for women The TCT social Plan with social forum and rights  $\checkmark$  $\checkmark$ The Rail Europe program on innovation in railways