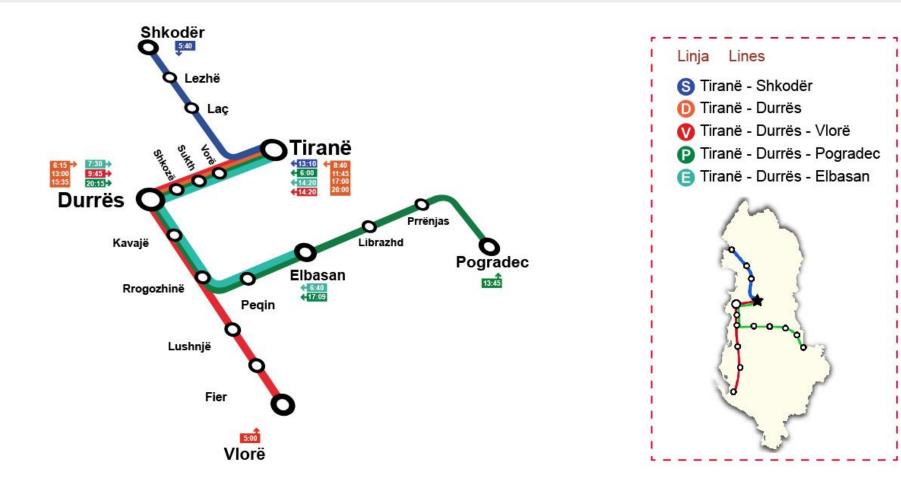

# Session 3: Increasing the Security of Women in the Rail Environment

Speaker: Eneida ELEZI Albanian Railways HSH Eneida.Elezi@hekurudha.al

- Albanian Railways is implementing National strategy for Integration
- The NSDI III 2023-2030 emphasizes the human development in ALB
- The railway transport has been carrying out actual EU programs on:
- EU Woman in transport and Woman in Technology, and RAIL EUROPE
- The gender balance is being assessed through the Economic reforms
- The ERP has been adopting the Railway rehabilitation at connectivity
- The sustainable and smart mobility strategy for the Western Balkans
- Its cross-cutting aspects in the EU Rail Europe activities & Innovation

- The critical infrastructure protection project emphasize the Security
- Security of Women working in railway transport and infrastructure
- The ITS/ERTMS/VTMIS implementing with the ITS for railway strategy
- The T- training, S- Studies, I- Institutional development, L- Legal basis
- The security of women in the railway infrastructure projects ongoing
- Contract with the main railway project, links Durres Port-TIA- PTT
- Smart mobility in monitoring the Key performance indicators KPI
- Infrastructure development strategy incl. Security plan for Women

Actual programs where Security of Woman in the Railway environment for transport sector in the implementation:

 $\checkmark$ Mid term Budget program 2024-2026 included railway development project with Woman security Security Raising capacity program through the *Priority policy documents 2025-2027 in Railways* The economic reform program with impacts in Railway woman security through ERP, and social, health, safety & security, environmental plans ESIA Deployment of intelligent transport systems and telematics application using real time information  $\checkmark$ National plan for EU integration of Albania with the EU, national, regional Rail security for women The TCT social Plan with social forum and rights  $\checkmark$  $\checkmark$ The Rail Europe program on innovation in railways