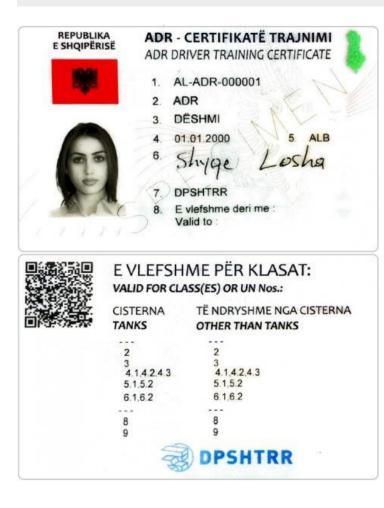

### ANEKSI III

(Në përputhje me modelin e Marrëveshjes ADR dhe Rregullores RID, (përkatësisht, kapitulli 1.8, pika 1.8.3.18)

### FORMATI I ÇERTIFIKATËS

### CERTIFIKATË E TRAJNIMIT SI KËSHILLTAR I SIGURISË PËR TRANSPORTIN E MALLRAVE TË RREZIKSHME

| Nr. i Certifikatës:                                            |  |
|----------------------------------------------------------------|--|
| Shenjë dalluese e Shtetit/ Autoritetit që lëshon certifikatën: |  |
| Mbiemri:                                                       |  |
| Emri:                                                          |  |
| Data dhe vendi i lindjes:                                      |  |
| Kombësia:                                                      |  |
| Nënshkrimi i mbajtësit:                                        |  |

I vlefshëm deri më ...... për subjektet që transportojnë mallra të rrezikshme dhe për subjektet, të cilat kryejnë ngarkim ose shkarkim përkatësisht:

🗖 me rrugë

🔲 me hekurudhë

nëpërmjet ujërave të brendshme

Lëshuar nga: .....

Data: .....

Nënshkrimi: .....