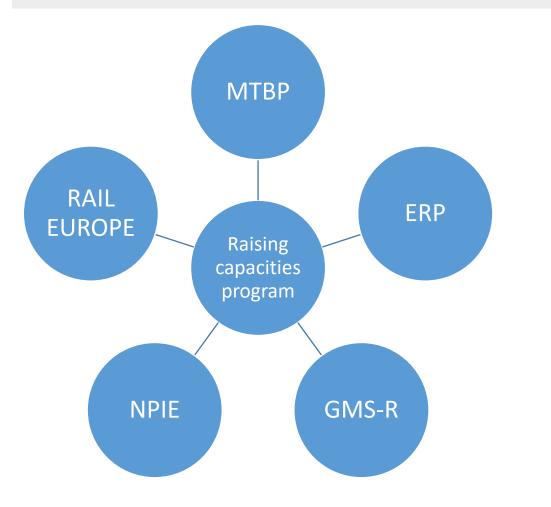

# Session 3: Increasing the Security of Women in the Rail Environment

Speaker: Eneida ELEZI Albanian Railways HSH Eneida.Elezi@hekurudha.al

- Albanian Railways is implementing National strategy for Integration
- The NSDI III 2023-2030 emphasizes the human development in ALB
- The railway transport has been carrying out actual EU programs on:
- EU Woman in transport and Woman in Technology, and RAIL EUROPE
- The gender balance is being assessed through the Economic reforms
- The ERP has been adopting the Railway rehabilitation at connectivity
- The sustainable and smart mobility strategy for the Western Balkans
- Its cross-cutting aspects in the EU Rail Europe activities & Innovation

Actual programs where Security of Woman in the Railway environment for transport sector in the implementation:

 $\checkmark$ Mid term Budget program 2024-2026 included railway development project with Woman security Security Raising capacity program through the *Priority policy documents 2025-2027 in Railways* The economic reform program with impacts in Railway woman security through ERP, and social, health, safety & security, environmental plans ESIA Deployment of intelligent transport systems and telematics application using real time information  $\checkmark$ National plan for EU integration of Albania with the EU, national, regional Rail security for women The TCT social Plan with social forum and rights  $\checkmark$  $\checkmark$ The Rail Europe program on innovation in railways