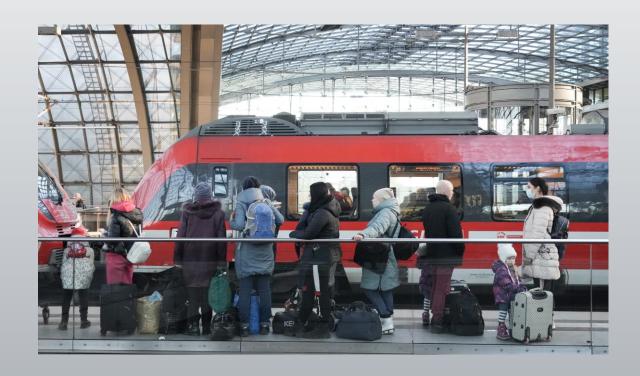

# **General Situation in March/April 2022**

- By the end of March beginning of April, roughly 300.000 refugees had arrived in Germany
- 240.000 (80%) arrived via DB trains in Germany
- 84 % of arrivals were women, 58 % fleeing with children, according to the Ministry of Interior
- 1.200 of these refugees were transported daily via DB busses directly to refugee accommodation