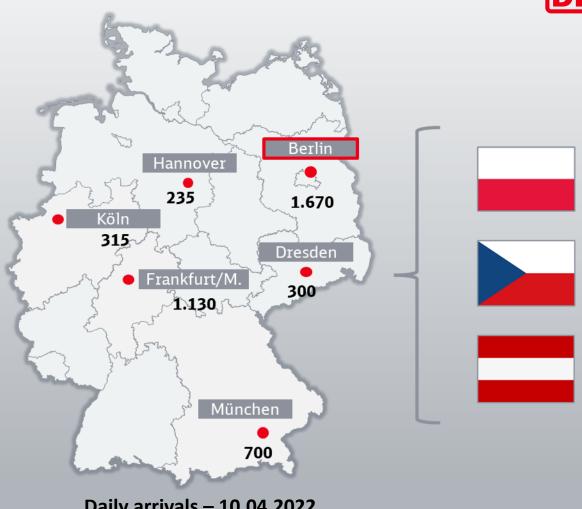

# **General Situation in March/April 2022**

- By the end of March beginning of April, roughly 300.000 refugees had arrived in Germany
- 240.000 (80%) arrived via DB trains in Germany
- 84 % of arrivals were women, 58 % fleeing with children, according to the Ministry of Interior
- 1.200 of these refugees were transported daily via DB busses directly to refugee accommodation



**Daily arrivals – 10.04.2022** 

# **General Situation in March/April 2022**



- Minor issues arose in the train stations, partially due to overcrowding
- Low-level violence, fights, some theft
- Large amount of federal police, DB Sicherheit, volunteers from the DB and other companies helped
- At the beginning of march, first reports started to flow in
- Males, single or in small groups, were approaching young females with offers of transport or housing



# Challenges in the context of the refugee crisis

- Two males, aged 50 and 53 were observed offering money to women by volunteers
- One man was offering transport to Hamburg, he had a prior conviction of sexual assault
- Two males, aged 29 & 21, were observed on camera approaching females travelling with children
- Police and securi