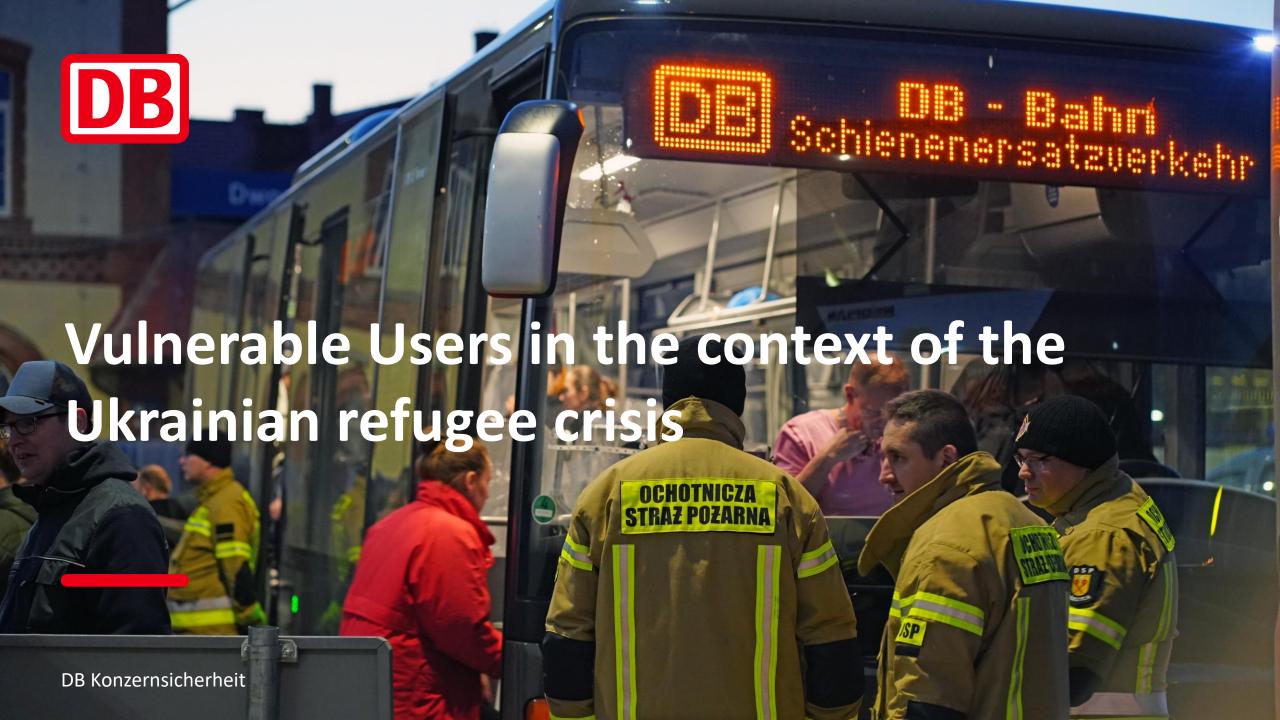

# **General Situation in March/April 2022**

- By the end of March beginning of April, roughly 300.000 refugees had arrived in Germany
- 240.000 (80%) arrived via DB trains in Germany
- 84 % of arrivals were women, 58 % fleeing with children, according to the Ministry of Interior
- 1.200 of these refugees were transported daily via DB busses directly to refugee accommodation