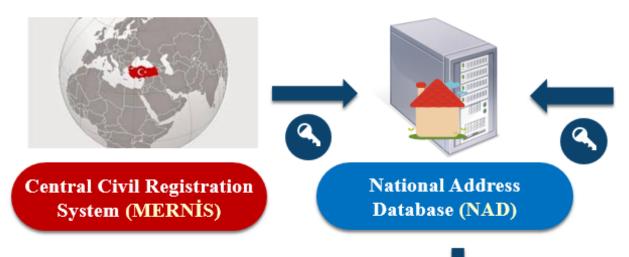

## Main Administrative Data Systems in Turkish Statistics System

- **▶** Central Population Management System (MERNIS)
  - ✓ Birth, death, marriage and divorce events, citizenship and other vital events
- > National Address Database (NAD)
  - ✓ All address components within the borders of the country.
- ➤ Address Based Population Registration System (ABPRS)
  - ✓ Personal information in MERNIS was matched with address information