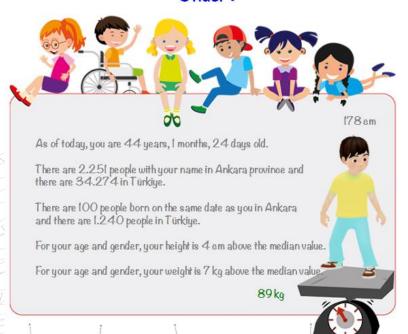

## TÜIK Çocuk Portal Login

Fill in Information and Start

Your Name
Onder

Your Height in om
178

Your Weight in kg
89

The City You Live in
Ankara

Your Gender

Boy Girl

24 Your Date of Birth
Month

1980

LET'S GET STARTED

Clear Form

## Welcome to TÜİK Çocuk Portal

Önder!

Let's Watch Video

TÜİK Çocuk World

Create Your Certificate

www.tuik.gov.tr