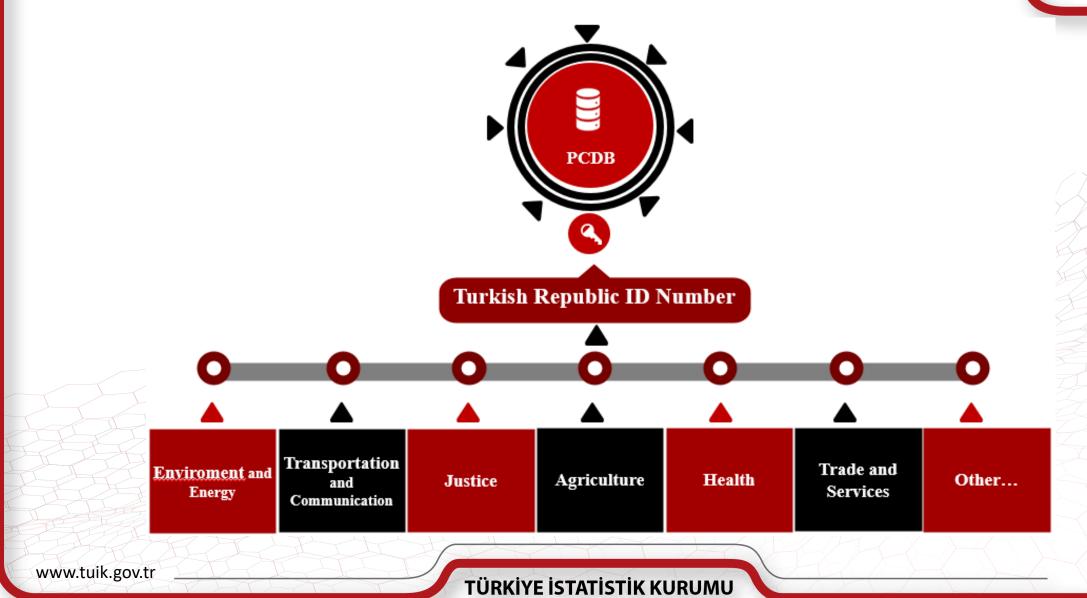

## Main Administrative Data Systems in Turkish Statistics System

- **▶** Central Population Management System (MERNIS)
  - ✓ Birth, death, marriage and divorce events, citizenship and other vital events
- > National Address Database (NAD)
  - ✓ All address components within the borders of the country.
- ➤ Address Based Population Registration System (ABPRS)
  - ✓ Personal information in MERNIS was matched with address information

## Repuclic of Türkiye Identity Number

- unique ID number in MERNIS
- assigned to all Turkish Citizens
- comprised of 11 digits
- used nationwide by all government agencies in public services

## Provides:

- ✓ registering all vital events occurred from the moment of birth
- ✓ fast and efficient public services
- ✓ fast and efficient identification
- ✓ linkage between addresses and personal information.