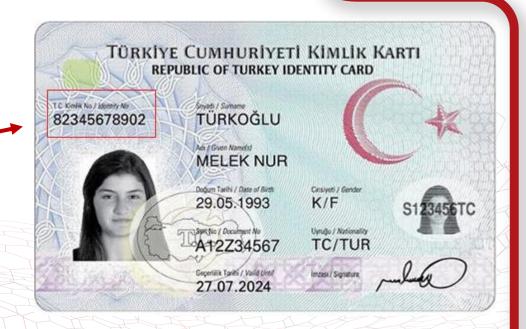

## Repuclic of Türkiye Identity Number

- unique ID number in MERNIS
- assigned to all Turkish Citizens
- comprised of 11 digits
- used nationwide by all government agencies in public services