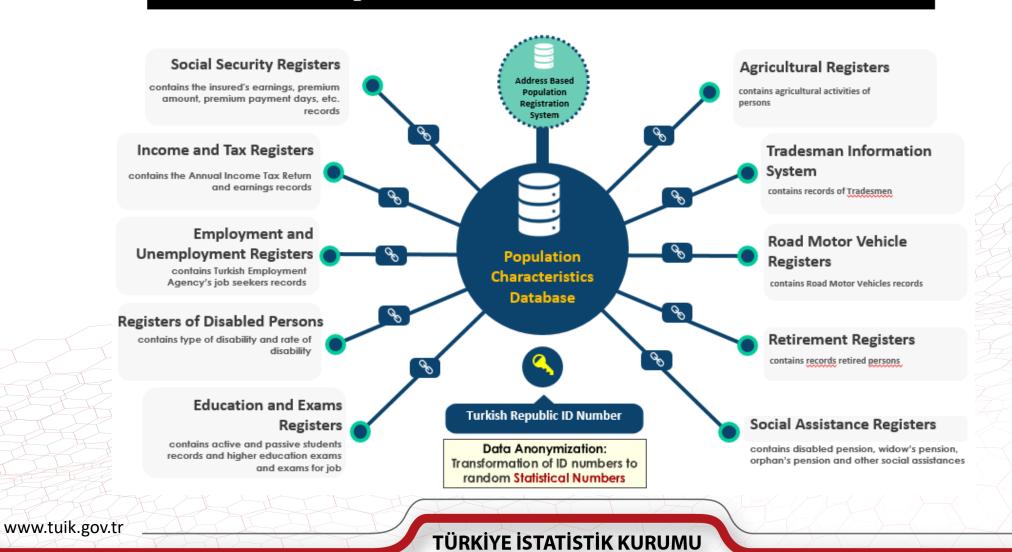

## Population Characteristics Database

## **Population Characteristics Database (PCDB):**

provides integrated information at individual level such as

- ✓ Age-sex structure
- ✓ Nationality
- ✓ Disability
- ✓ Education
- ✓ Employment status

- ✓ Marital status
- ✓ Property
- ✓ Migration
- ✓ Family structure