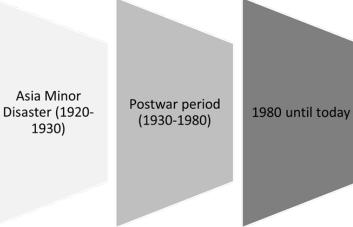

## Legislation for formalization of building & planning informalities - those built until July 2011

> 1923: 1<sup>st</sup> Building Code

UNECE

- 1955: requirement for a building permit
- 1968: demolition of ICs (against Constitution)
- 1974: demolitions to control the development of the urban areas
- 1977: legalization/exemption from demolition
   (against the Constitution of 1975)
- 1983: formalization only following the planning improvements and <u>never again</u>!
- 2003: provision of basic services

- 2009: legalization of specific informalities exceeding building permits within planned areas
- 2010: legalization of parts of construction within the legal outline of the building
- 2011: legalization within planned & unplanned areas (against the Constitution of 1975)
- 2013: legalization with environmental balancing measures
- 2017: legalization with some improvements (as compared to the Guidelines)