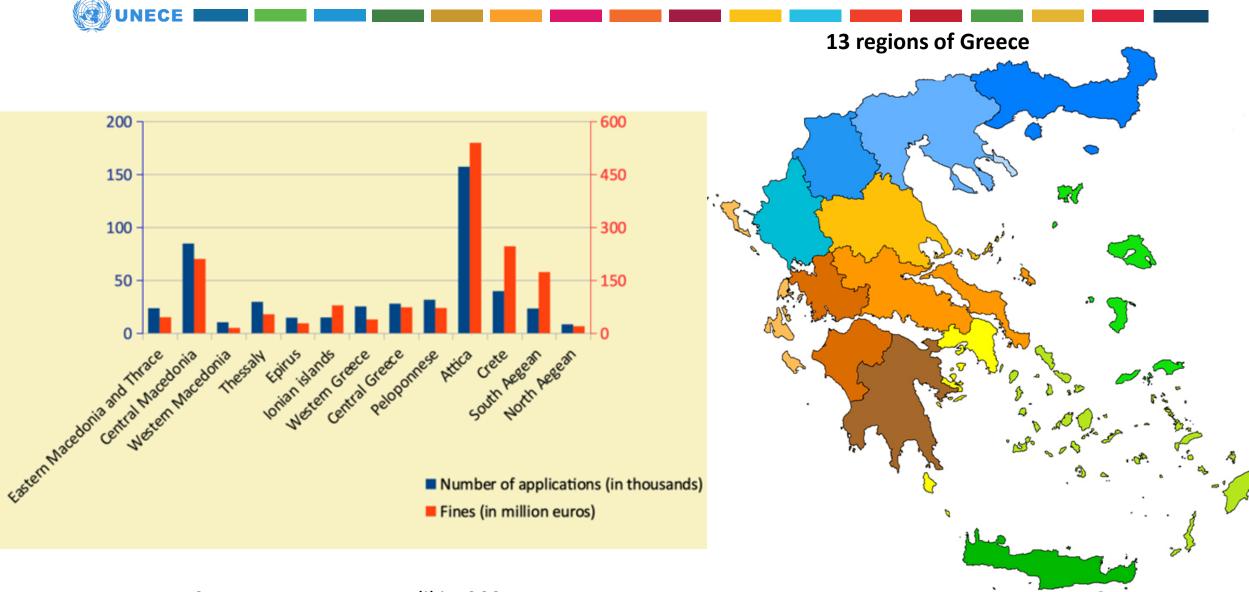

|                              |              |       |               |       |          | Lav                                                                                                                                                                                                                                                                                                                                                                                                                                                                                                                                                                                                                                                                                                                                                                                                                                                                                                                                                                                                                                                                                                                                                                                                                                                                                                                                                                                                                                                                                                                                                                                                                                                                                                                                                                                                                                                                                                                                                                                                                                                                                                                            |
|------------------------------|--------------|-------|---------------|-------|----------|--------------------------------------------------------------------------------------------------------------------------------------------------------------------------------------------------------------------------------------------------------------------------------------------------------------------------------------------------------------------------------------------------------------------------------------------------------------------------------------------------------------------------------------------------------------------------------------------------------------------------------------------------------------------------------------------------------------------------------------------------------------------------------------------------------------------------------------------------------------------------------------------------------------------------------------------------------------------------------------------------------------------------------------------------------------------------------------------------------------------------------------------------------------------------------------------------------------------------------------------------------------------------------------------------------------------------------------------------------------------------------------------------------------------------------------------------------------------------------------------------------------------------------------------------------------------------------------------------------------------------------------------------------------------------------------------------------------------------------------------------------------------------------------------------------------------------------------------------------------------------------------------------------------------------------------------------------------------------------------------------------------------------------------------------------------------------------------------------------------------------------|
| ONLOL                        |              |       |               |       |          | 13 regions of Greece                                                                                                                                                                                                                                                                                                                                                                                                                                                                                                                                                                                                                                                                                                                                                                                                                                                                                                                                                                                                                                                                                                                                                                                                                                                                                                                                                                                                                                                                                                                                                                                                                                                                                                                                                                                                                                                                                                                                                                                                                                                                                                           |
|                              | Number of    |       | Revenue       |       | €/appli- |                                                                                                                                                                                                                                                                                                                                                                                                                                                                                                                                                                                                                                                                                                                                                                                                                                                                                                                                                                                                                                                                                                                                                                                                                                                                                                                                                                                                                                                                                                                                                                                                                                                                                                                                                                                                                                                                                                                                                                                                                                                                                                                                |
|                              | applications |       | ( <i>M</i> €) |       | cation   |                                                                                                                                                                                                                                                                                                                                                                                                                                                                                                                                                                                                                                                                                                                                                                                                                                                                                                                                                                                                                                                                                                                                                                                                                                                                                                                                                                                                                                                                                                                                                                                                                                                                                                                                                                                                                                                                                                                                                                                                                                                                                                                                |
| Eastern Macedonia and Thrace | 23,480       | 4.8%  | 44.97         | 2.8%  | 1,915    |                                                                                                                                                                                                                                                                                                                                                                                                                                                                                                                                                                                                                                                                                                                                                                                                                                                                                                                                                                                                                                                                                                                                                                                                                                                                                                                                                                                                                                                                                                                                                                                                                                                                                                                                                                                                                                                                                                                                                                                                                                                                                                                                |
| Central Macedonia            | 84,450       | 17.3% | 209.87        | 13.2% | 2,485    | m non                                                                                                                                                                                                                                                                                                                                                                                                                                                                                                                                                                                                                                                                                                                                                                                                                                                                                                                                                                                                                                                                                                                                                                                                                                                                                                                                                                                                                                                                                                                                                                                                                                                                                                                                                                                                                                                                                                                                                                                                                                                                                                                          |
| Western Macedonia            | 10,270       | 2.1%  | 14.83         | 0.9%  | 1,444    | the second and the second s                                                                                                                                                                                                                                                                                                                                                                                                                                                                                                                                                                                                                                                                                                                                                                                                                                                                                                                                                                                                                                                                                                                                                                                                                                                                                                                                                                                                                                                                                                                                                                                                                                                                                                                                                                                                                                                                                                                                                                                                                |
| Thessaly                     | 29,470       | 6.0%  | 53.25         | 3.4%  | 1,807    | the second se                                                                                                                                                                                                                                                                                                                                                                                                                                                                                                                                                                                                                                                                                                                                                                                                                                                                                                                                                                                                                                                                                                                                                                                                                                                                                                                                                                                                                                                                                                                                                                                                                                                                                                                                                                                                                                                                                                                                                                                                                |
| Epirus                       | 14,540       | 3.0%  | 27.76         | 1.7%  | 1,909    |                                                                                                                                                                                                                                                                                                                                                                                                                                                                                                                                                                                                                                                                                                                                                                                                                                                                                                                                                                                                                                                                                                                                                                                                                                                                                                                                                                                                                                                                                                                                                                                                                                                                                                                                                                                                                                                                                                                                                                                                                                                                                                                                |
| Ionian islands               | 14,780       | 3.0%  | 78.44         | 4.9%  | 5,307    | And the second s |
| Western Greece               | 25,150       | 5.1%  | 38.62         | 2.4%  | 1,535    | All and a second and                                                                                                                                                                                                                                                                                                                                                                                                                                                                                                                                                                                                                                                                                                                                                                                                                                                                                                                                                                                                                                                                                                                                                                                                                                                                                                                                                                                                                                                                                                                                                                                                                                                                                                                                                                                                                                                                                                                                                                                                                |
| Central Greece               | 27,750       | 5.7%  | 73.13         | 4.6%  | 2,635    |                                                                                                                                                                                                                                                                                                                                                                                                                                                                                                                                                                                                                                                                                                                                                                                                                                                                                                                                                                                                                                                                                                                                                                                                                                                                                                                                                                                                                                                                                                                                                                                                                                                                                                                                                                                                                                                                                                                                                                                                                                                                                                                                |
| Peloponnese                  | 31,460       | 6.4%  | 71.08         | 4.5%  | 2,259    |                                                                                                                                                                                                                                                                                                                                                                                                                                                                                                                                                                                                                                                                                                                                                                                                                                                                                                                                                                                                                                                                                                                                                                                                                                                                                                                                                                                                                                                                                                                                                                                                                                                                                                                                                                                                                                                                                                                                                                                                                                                                                                                                |
| Attica                       | 156,980      | 32.1% | 538.39        | 33.9% | 3,430    |                                                                                                                                                                                                                                                                                                                                                                                                                                                                                                                                                                                                                                                                                                                                                                                                                                                                                                                                                                                                                                                                                                                                                                                                                                                                                                                                                                                                                                                                                                                                                                                                                                                                                                                                                                                                                                                                                                                                                                                                                                                                                                                                |
| Crete                        | 39,570       | 8.1%  | 245.72        | 15.5% | 6,210    | N 1 1 1 1 1 1 1 1 1 1 1 1 1 1 1 1 1 1 1                                                                                                                                                                                                                                                                                                                                                                                                                                                                                                                                                                                                                                                                                                                                                                                                                                                                                                                                                                                                                                                                                                                                                                                                                                                                                                                                                                                                                                                                                                                                                                                                                                                                                                                                                                                                                                                                                                                                                                                                                                                                                        |
| South Aegean                 | 23,210       | 4.7%  | 172.86        | 10.9% | 7,448    | S                                                                                                                                                                                                                                                                                                                                                                                                                                                                                                                                                                                                                                                                                                                                                                                                                                                                                                                                                                                                                                                                                                                                                                                                                                                                                                                                                                                                                                                                                                                                                                                                                                                                                                                                                                                                                                                                                                                                                                                                                                                                                                                              |
| North Aegean                 | 8,330        | 1.7%  | 19.62         | 1.3%  | 2,355    |                                                                                                                                                                                                                                                                                                                                                                                                                                                                                                                                                                                                                                                                                                                                                                                                                                                                                                                                                                                                                                                                                                                                                                                                                                                                                                                                                                                                                                                                                                                                                                                                                                                                                                                                                                                                                                                                                                                                                                                                                                                                                                                                |
| Sums                         | 489,440      | 100%  | 1,588.54      | 100%  | 3,245    | the second s                                                                                                                                                                                                                                                                                                                                                                                                                                                                                                                                                                                                                                                                                                                                                                                                                                                                                                                                                                                                                                                                                                                                                                                                                                                                                                                                                                                                                                                                                                                                                                                                                                                                                                                                                                                                                                                                                                                                                                                                                 |

#### Source: Mpoumpa, Tsalikis, 2024

**IC in Greece: Statistics** 

Law 4014/2011 Law 4178/2013 Law 4495/2017

#### **IC in Greece: Statistics**

Source: Mpoumpa, Tsalikis, 2024