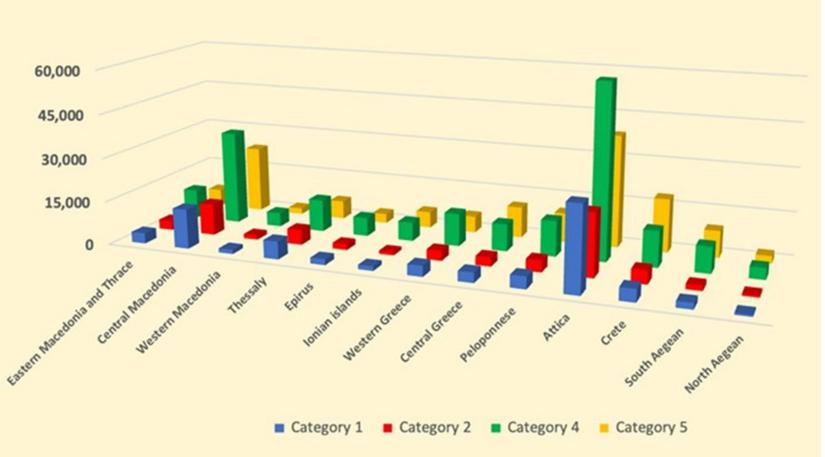

## **IC in Greece: Statistics**

UNECE

| 13 regions of Greece         | Source: Mpoumpa, Tsalikis, 2024 |            |            |            |  |
|------------------------------|---------------------------------|------------|------------|------------|--|
|                              | Category 1                      | Category 2 | Category 4 | Category 5 |  |
| Eastern Macedonia and Thrace | 3,592                           | 3,278      | 10,047     | 5,984      |  |
| Central Macedonia            | 13,584                          | 10,862     | 32,413     | 23,136     |  |
| Western Macedonia            | 1,431                           | 1,526      | 4,862      | 2,033      |  |
| Thessaly                     | 6,155                           | 5,230      | 11,179     | 6,325      |  |
| Epirus                       | 1,991                           | 2,005      | 6,444      | 3,237      |  |
| Ionian islands               | 1,492                           | 1,097      | 6,537      | 5,604      |  |
| Western Greece               | 3,714                           | 3,445      | 11,262     | 5,667      |  |
| Central Greece               | 3,468                           | 3,115      | 9,382      | 10,642     |  |
| Peloponnese                  | 4,183                           | 4,014      | 12,266     | 10,068     |  |
| Attica                       | 28,971                          | 21,594     | 59,768     | 38,563     |  |
| Crete                        | 4,351                           | 4,652      | 12,389     | 18,437     |  |
| South Aegean                 | 2,121                           | 1,712      | 9,007      | 9,287      |  |
| North Aegean                 | 649                             | 738        | 3,921      | 2,573      |  |
| SUMS                         | 75,702                          | 58,561     | 189,477    | 141,556    |  |

- Category 1: Houses built before 1975 (penalty: 250 €)
- Category 2: Construction before 1983
- Category 3: After 1983 with mirror informalities
- Category 4: After 1983 building permit exceeds <40% in area size & <20% in height</li>
- Category 5: After 1983 without building permit

#### **IC in Greece: Statistics**

UNECE

Source: Mpoumpa, Tsalikis, 2024

- Category 1: Houses built before 1975 (penalty: 250 €)
- Category 2: Construction before 1983
- Category 4: After 1983 building permit exceeds <40% in area size & <20% in height</li>
- Category 5: After 1983 without building permit