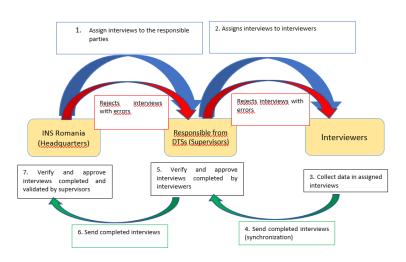

## Workflow of data collection process

Context

Implementation

Strategy Operations

Discussions and

Opportunities and Challenges of Using CAPI Method and Survey Solutions