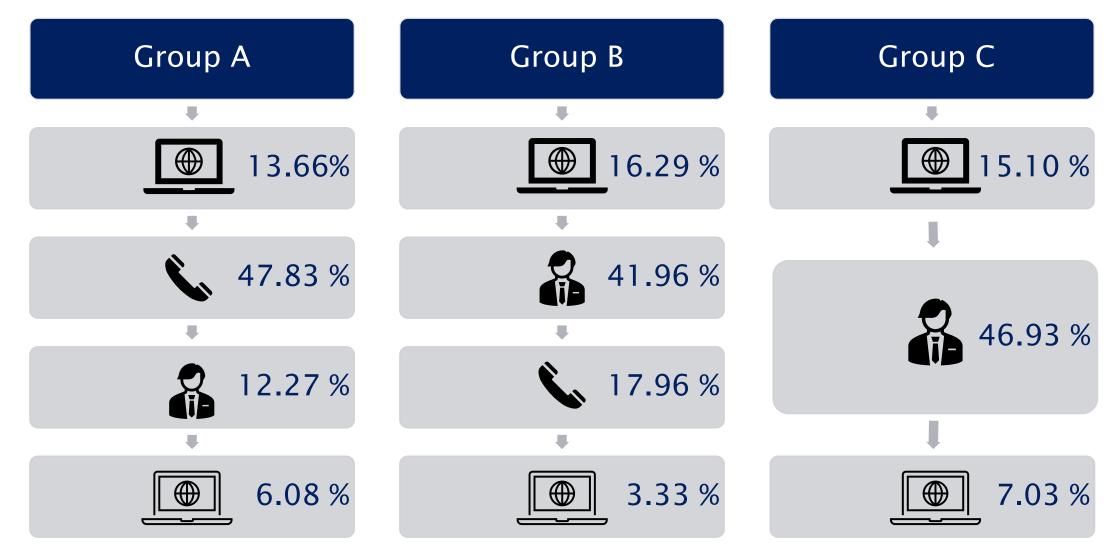

# Sequential mix-mode data collection protocols

# **Response rates**

- The response rates could be increased in all groups with the second round of CAWI.
- In the second phase in Group A and B, despite the different modes, the response rates were of similar magnitude.
- An overall response rate of 72.37% was achieved.

# Which demographic groups participate through different modes, and does changing the order of modes make a difference?

- In group B phone calls couldn't compensate earlier F2F visits in Budapest.
- In group C, less distortion in settlement types compared to B, but stronger than A.
- In all groups, reopening CAWI improved settlement types distribution.

- In groups A and B, by the end of the third phase, the distribution based on educational attainment did not significantly differ.
- Respondents with secondary education were the least willing to participate.
- While their proportion gradually decreased in Group A, it continuously increased in Group B and C.

# What quality differences exist among the completed questionnaires across the groups?

- The ratio of income data provided both as precise values and in categories was close across the three groups.
- The smallest proportion of precise income data and the largest proportion in categories (16.41 %) were observed in Group C, where personal interviews were conducted.
- Where the proportion of personal interviews was the highest, the average income was the lowest.

- The smallest proportion of dropouts was found among respondents in Group A, while the largest proportion was among Group B members.
- However, no significant difference in dropout rates was observed among the groups, even when the ratios were examined up to the third phase or up to the fourth.