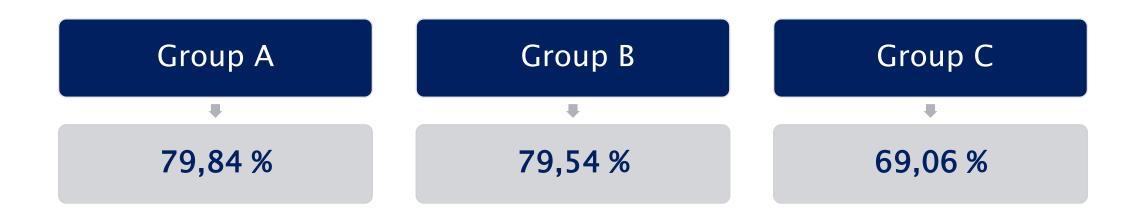

# **Response rates**

- The response rates could be increased in all groups with the second round of CAWI.
- In the second phase in Group A and B, despite the different modes, the response rates were of similar magnitude.
- An overall response rate of 72.37% was achieved.

## Conclusions

- The order of telephone and face-to-face modes did not affect the response rates.
- For certain observed variables, the order of data collection modes resulted in differences, such as income distribution and participation based on locations.
- Overall, the four data collection phases yielded a relatively high 72.37% response rate.