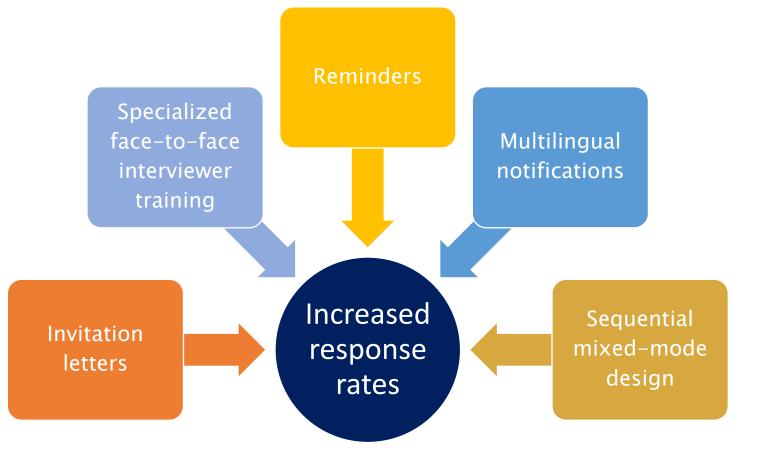

# **Reintroducing CAWI after phase 3**

- Non-respondents received a reminder letter
- Offered online response option again
- More assertive tone
- White letterhead replaced with grey for stronger visual impact