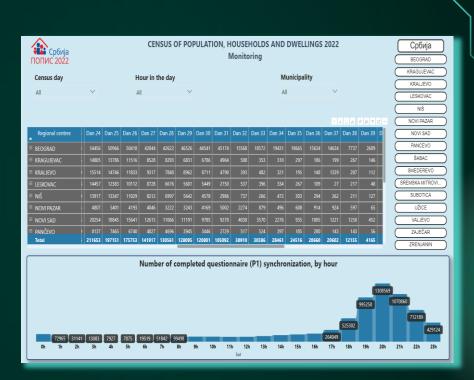

- ▶ Monitoring of over 15,000 enumerators to track the dynamics of their activities
- > Application developed on Power BI platform
- > Real-time monitoring of enumerator activities
- Detailed data analysis and reports for informed decision-making