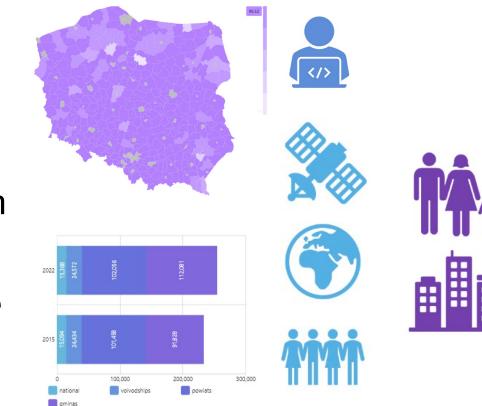

# Experimental SDG statistics – how did we start?

- 9.1.1 Proportion of the rural population who live within 2 km of an all-season road
- 11.3.1 Ratio of land consumption rate to population growth rate
- 11.7.1 Average share of built-up area of cities that is open space for public use for all

#### sdg.gov.pl/en/statistics\_exp/

#### What can you expect?

- Maps
- Interpretation
- Context indicators
- How we calculated them
- Data sources
- Meaning for sustainable development

6