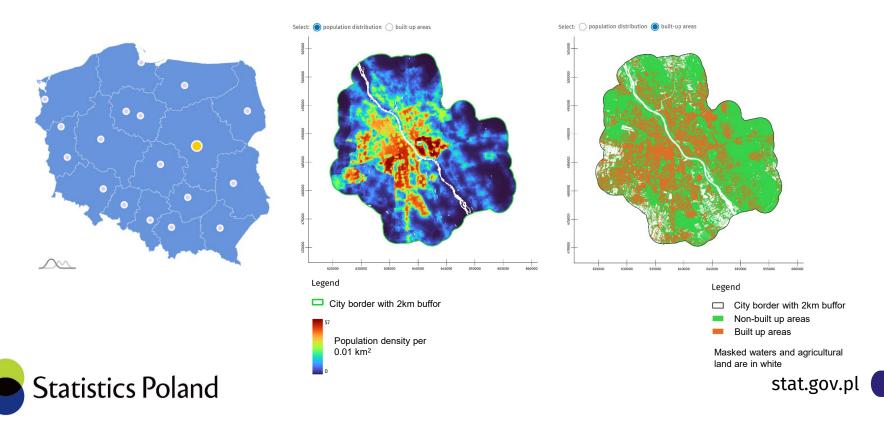

# Experimental SDG statistics – how did we start?

- 9.1.1 Proportion of the rural population who live within 2 km of an all-season road
- 11.3.1 Ratio of land consumption rate to population growth rate
- 11.7.1 Average share of built-up area of cities that is open space for public use for all

#### What can you expect?

- Maps
- Interpretation
- Context indicators
- How we calculated them
- Data sources
- Meaning for sustainable development

6