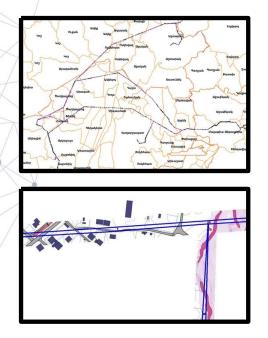

### DATA INTEGRATION WITH THE NATIONAL GEOPORTAL

Integration of data on 110 kV air power lines to the national geoportal about 480 km

Support in the development of the terms of reference for the new 220 kV air power lines and the data collection and implementation of the GIS As a result of the integration, many developed and none developed land parcels belonging to citizens were identified

The user can easily find out whether the land parcel is within the safety zone or not