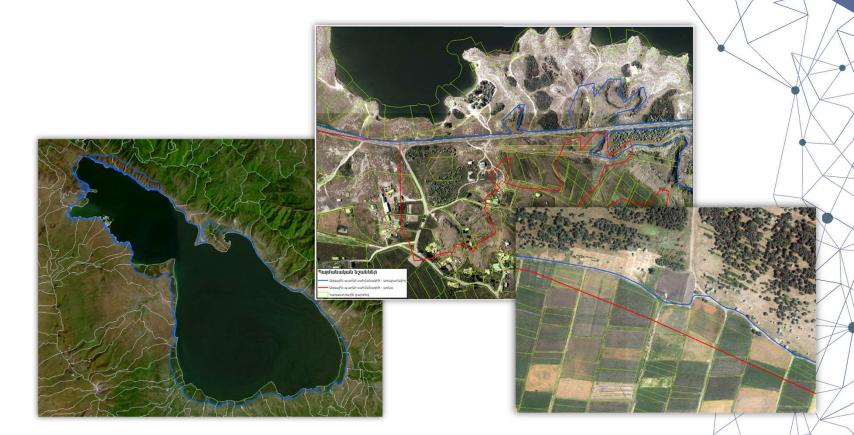

### Correction of "Sevan" national park boundaries

22

Correction of border line about the long of 340 km