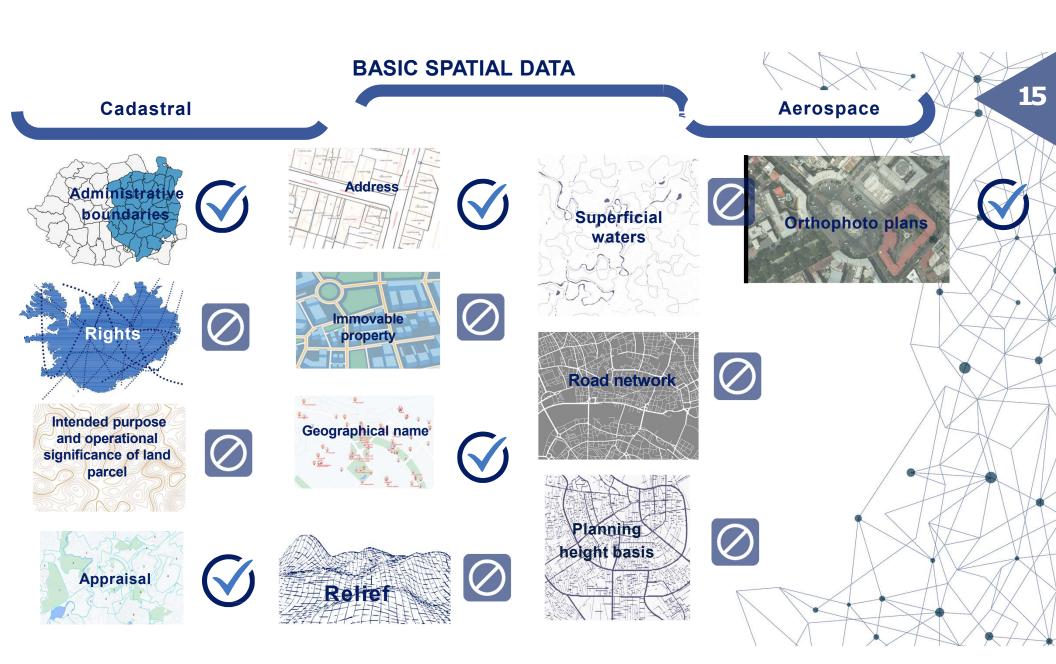

# 2. Development of National Spatial Data Infrastructure (standard)

30,000 25,000 20,000 15,000 10,000 5,000 0 4,646 692 1883 geoportal.am maparmenia.am

- Transport network;
- Land area coverage;
- Geographical names;
- Cadastral land parcels;
- Buildings-constructions;
- Administrative boundaries;
- Superficial waters;
- Orthophotos;
- Relief;
- Metadata;
- Data quality;
- Addresses.