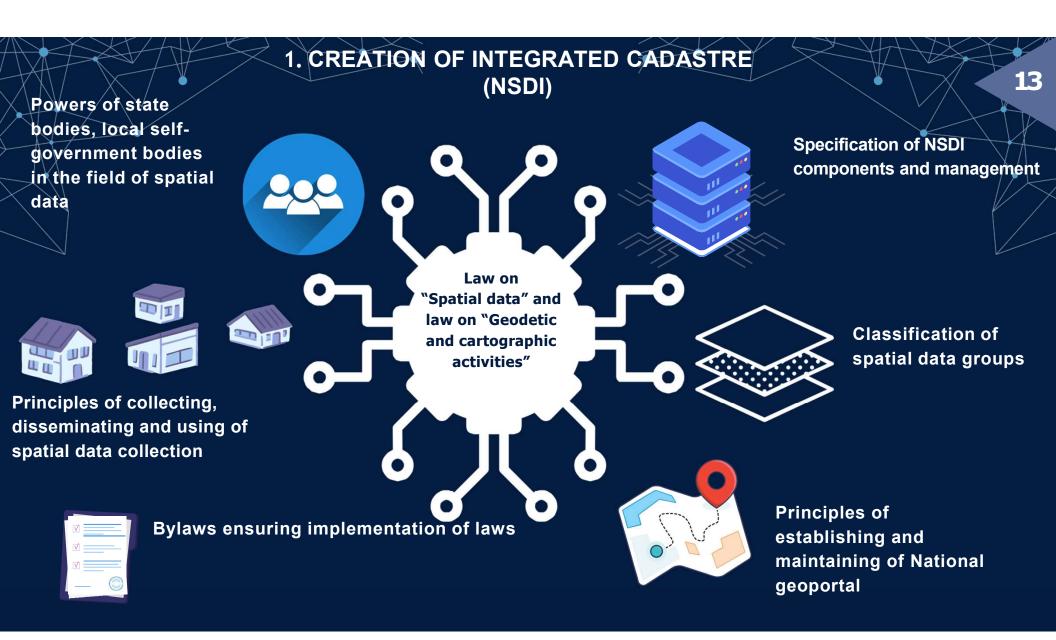

The Role of National Geoportal in Land Administration in the Republic of Armenia





Legislative changes and their practical implementation were made on the basis of the INSPIRE Directive



# 2. Development of National Spatial Data Infrastructure (standard)



30,000 25,000 20,000 15,000 10,000 5,000 0 4,646 692 1883 geoportal.am maparmenia.am

- Transport network;
- Land area coverage;
- Geographical names;
- Cadastral land parcels;
- Buildings-constructions;
- Administrative boundaries;
- Superficial waters;
- Orthophotos;
- Relief;
- Metadata;
- Data quality;
- Addresses.

With the support of ADB 12 spatial data standards have been developed and identical to the INSPIRE directive and approved by the government.

Jointly with the Ministry of Economy development of standards for the thematic layer "Vinery Plantation" in order to integrate with the national geoportal.

14



### RA orthophoto plans, 2021



Property subject error

Intended purpose and operational significan