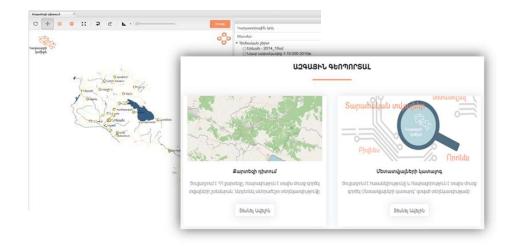

The Role of National Geoportal in Land Administration in the Republic of Armenia





Legislative changes and their practical implementation were made on the basis of the INSPIRE Directive



# 2. Development of National Spatial Data Infrastructure (standard)



30,000 25,000 20,000 15,000 10,000 5,000 0 4,646 692 1883 geoportal.am maparmenia.am

- Transport network;
- Land area coverage;
- Geographical names;
- Cadastral land parcels;
- Buildings-constructions;
- Administrative boundaries;
- Superficial waters;
- Orthophotos;
- Relief;
- Metadata;
- Data quality;
- Addresses.

With the support of ADB 12 spatial data standards have been developed and identical to the INSPIRE directive and approved by the government.

Jointly with the Ministry of Economy development of standards for the thematic layer "Vinery Plantation" in order to integrate with the national geoportal.

14



### RA orthophoto plans, 2021



Property subject error

Intended purpose and operational significance of land parcel

Acquisition of a new orthophoto plans is planned in