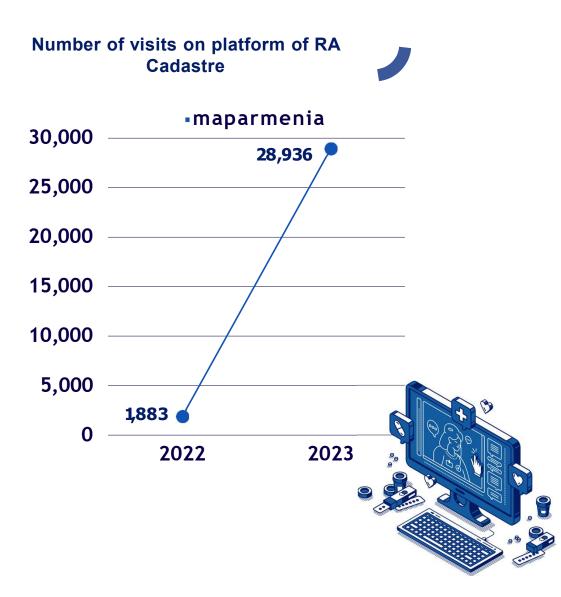

# 2. Development of National Spatial Data Infrastructure (standard)

30,000 25,000 20,000 15,000 10,000 5,000 0 4,646 692 1883 geoportal.am maparmenia.am

- Transport network;
- Land area coverage;
- Geographical names;
- Cadastral land parcels;
- Buildings-constructions;
- Administrative boundaries;
- Superficial waters;
- Orthophotos;
- Relief;
- Metadata;
- Data quality;
- Addresses.