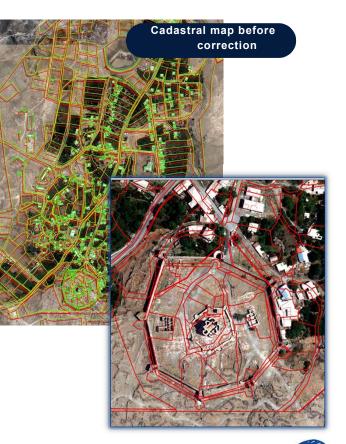

### RA orthophoto plans, 2021

Property subject error

Intended purpose and operational significance of land parcel

Acquisition of a new orthophoto plans is planned in the future

20

About 1.500 property units were corrected