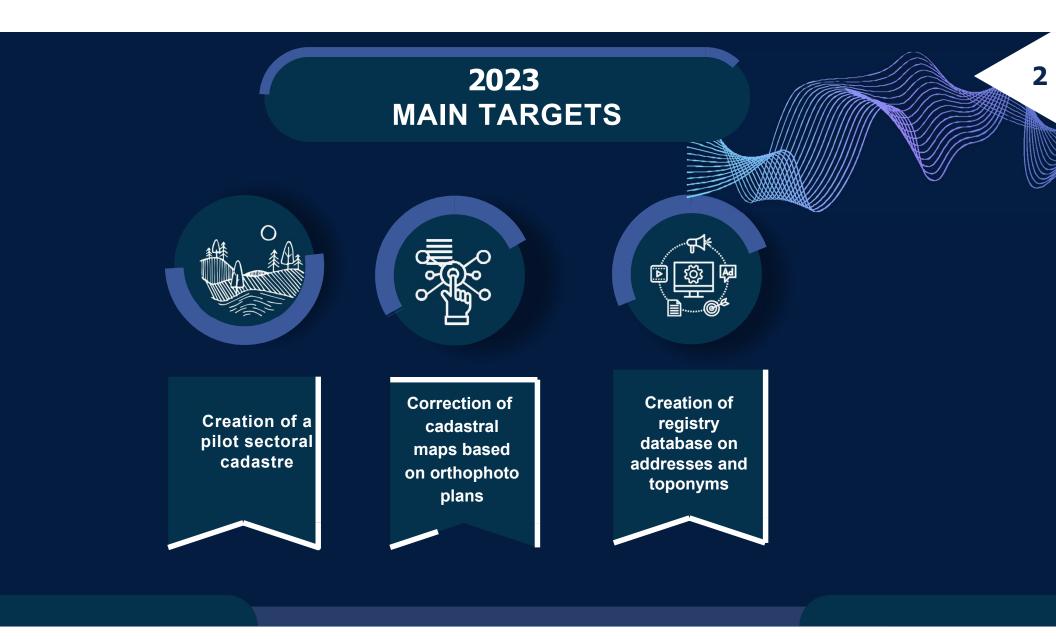

The Role of National Geoportal in Land Administration in the Republic of Armenia





Legislative changes and their practical implementation were made on the basis of the INSPIRE Directive



# 2. Development of National Spatial Data Infrastructure (standard)



30,000 25,000 20,000 15,000 10,000 5,000 0 4,646 692 1883 geoportal.am maparmenia.am

- Transport network;
- Land area coverage;
- Geographical names;
- Cadastral land parcels;
- Buildings-constructions;
- Administrative boundaries;
- Superficial waters;
- Orthophotos;
- Relief;
- Metadata;
- Data quality;
- Addresses.

With the support of ADB 12 spatial data standards have been developed and identical to the INSPIRE directive and approved by the government.

Jointly with the Ministry of Economy development of standards for the thematic layer "Vinery Plantation" in order to integrate with the national geoportal.