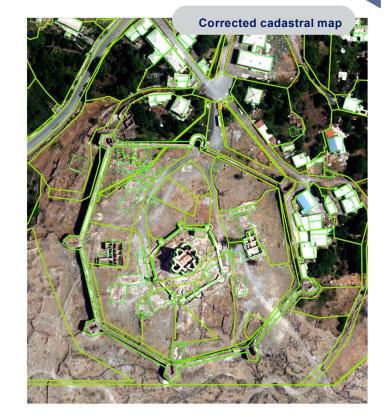

### RA orthophoto plans, 2021

Property subject error

Intended purpose and operational significance of land parcel

Acquisition of a new orthophoto plans is planned in the future

20

About 1.500 property units were corrected