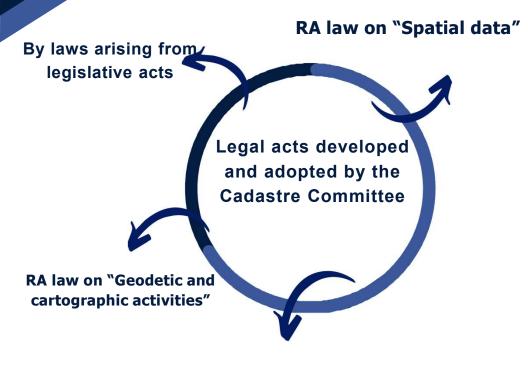

The Role of National Geoportal in Land Administration in the Republic of Armenia





Legislative changes and their practical implementation were made on the basis of the INSPIRE Directive



# 2. Development of National Spatial Data Infrastructure (standard)



30,000 25,000 20,000 15,000 10,000 5,000 0 4,646 692 1883 geoportal.am maparmenia.am

- Transport network;
- Land area coverage;
- Geographical names;
- Cadastral land parcels;
- Buildings-constructions;
- Administrative boundaries;
- Superficial waters;
- Orthophotos;
- Relief;
- Metadata;
- Data quality;
- Addresses.

With the support of ADB 12 spatial data standards have been developed and identical to the INSPIRE directive and approved by the government.

Jointly with the Ministry of Economy development of standards for the thematic layer "Vinery Plantation" in order to integrate with the national geoportal.