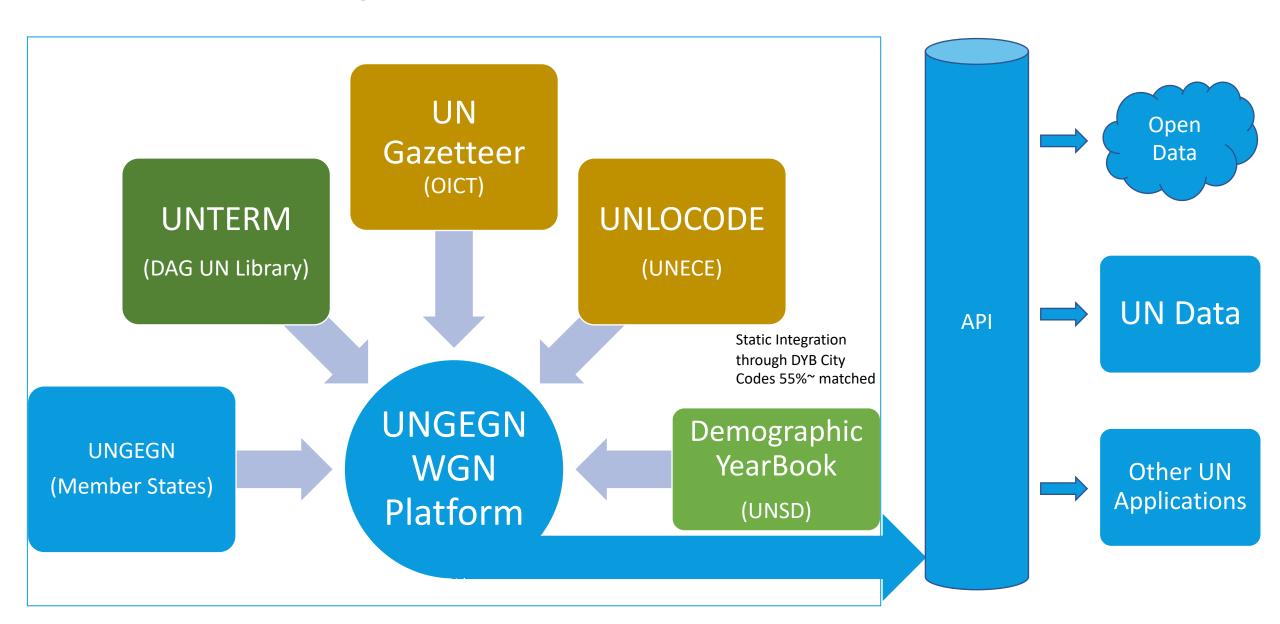

|                                  |                   |
|                | • [Timeline] – Observe timelines of Countries, Cities                    | and Geographies                  |                   |
|                |                                                                          |                                  |                   |
|                |                                                                          |                                  |                   |
|                |                                                                          |                                  |                   |

# WGN SYSTEM ARCHITECTURE



## RE-ESTABLISHING THE WGN DATABASE

### **Intended Data Integration Flows**



# LOOKING TO THE FUTURE

## LOOKING TO THE FUTURE

- **1**. Collaboration with the Library
- 2. Potential collaboration with other institutions providing authoritative geographical names
- 3. Addition of SKOS to Geographic Features