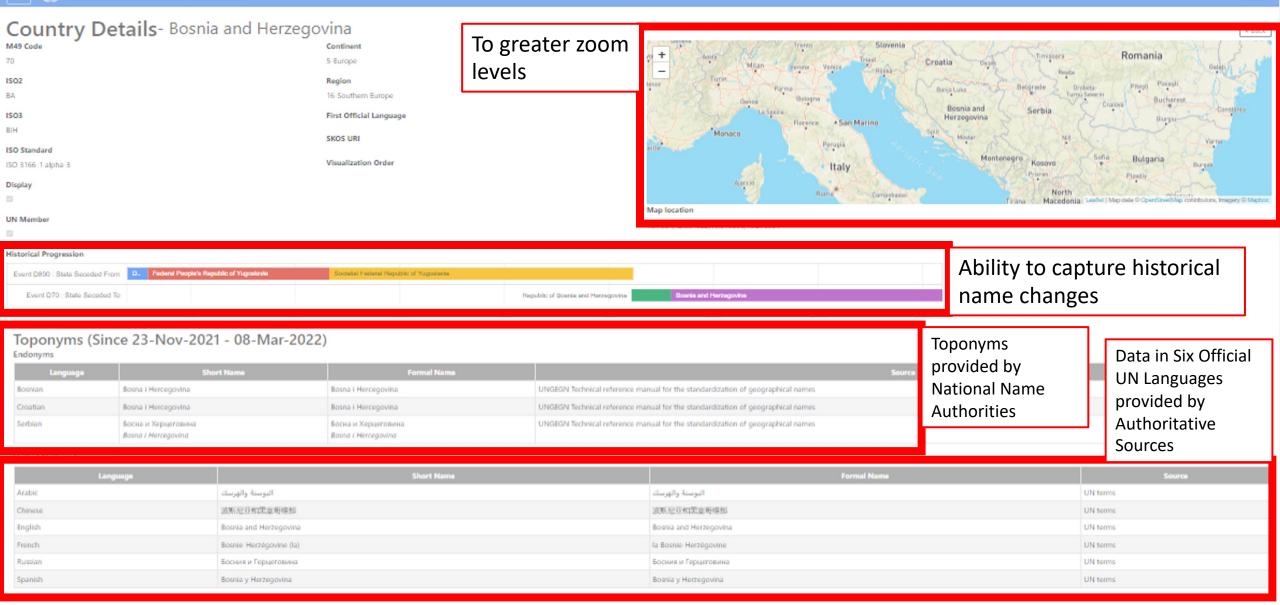

#### **Historical Progression**

| went D890 : State Seceded From | D. Federal People's Republic of Yugoslands | Socialital Federal Republic of Yugoslavia |                                    |                        |
|--------------------------------|--------------------------------------------|-------------------------------------------|------------------------------------|------------------------|
| Event D70 : State Seceded To   |                                            |                                           | Republic of Boania and Herzegovina | Bosnia and Herzagovina |

#### Toponyms (Since 23-Nov-2021 - 08-Mar-2022)

Endonyms

| Language | Short Name                                 | Formal Name                                | Source                                                                          |
|----------|--------------------------------------------|--------------------------------------------|---------------------------------------------------------------------------------|
| Bosnian  | Bosna i Hercegovina                        | Bosna i Hercegovina                        | UNGEGN Technical reference manual for the standardization of geographical names |
| Croatian | Bosna i Hercegovina                        | Bosna i Hercegovina                        | UNGEGN Technical reference manual for the standardization of geographical names |
| Serbian  | Босна и Херцеговина<br>Bosna i Hercegovina | Босна и Херцеговина<br>Bosna i Hercegovina | UNGEGN Technical reference manual for the standardization of geographical names |

#### United Nations Languages

| Language | Short Name              | Formal Name            | Source   |
|----------|-------------------------|------------------------|----------|
| Arabic   | البوسنة والهرسك         | البوسنة والهرسك        | UN terms |
| Chinese  | 波斯尼亚和黑金哥维那              | 波斯尼亚和黑金哥维那             | UN terms |
| English  | Bosnia and Herzegovina  | Bosnia and Herzegovina | UN terms |
| French   | Bosnie Herzégovine (la) | la Bosnie Herzègovine  | UN terms |
| Russian  | Босния и Герцеговина    | Босния и Герцеговина   | UN terms |
| Spanish  | Bosnia y Herzegovina    | Bosnia y Herzegovina   | UN terms |