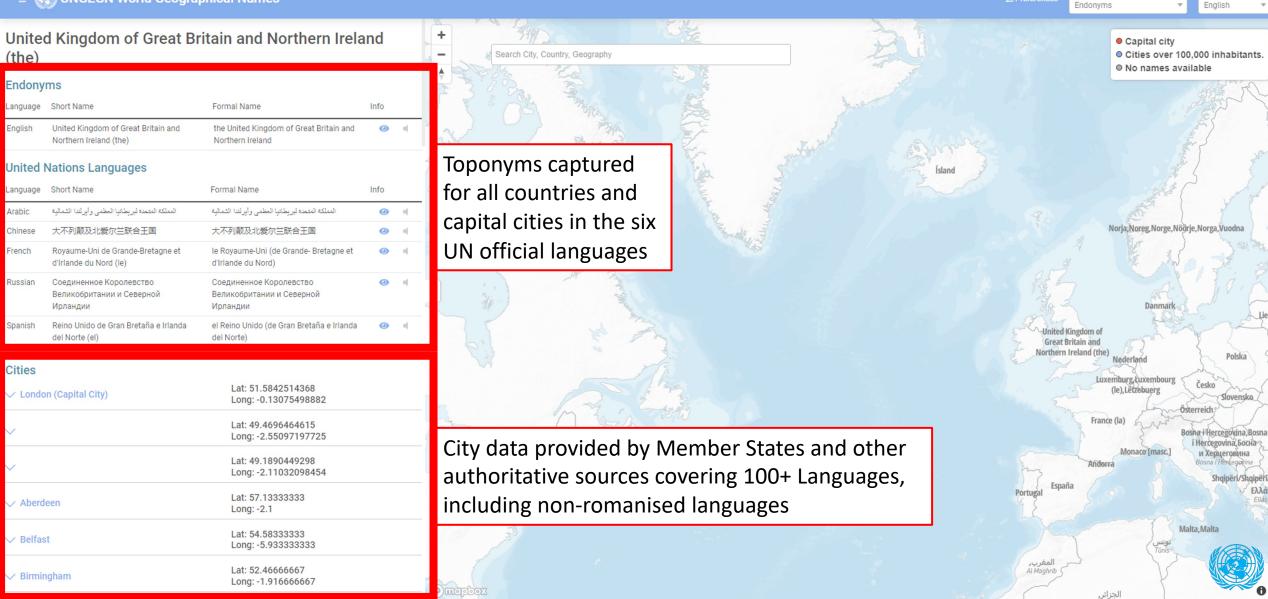

### **Basic Data Model / Geographic Extent**

Authoritative, multi-lingual information on:

- All Countries
- All cities with a population of 100k or higher

|         | Data Header                                                                                                            | Arabic       | Chinese   | English        | French       | Russian        | Spanish        | Endonyms     | \$           |                              |
|---------|------------------------------------------------------------------------------------------------------------------------|--------------|-----------|----------------|--------------|----------------|----------------|--------------|--------------|------------------------------|
| Country | <ul> <li>M49:450</li> <li>SKOS</li> <li>ISO3: MDG</li> <li>Bounding Box /<br/>Coordinates</li> <li>SKOS MOS</li> </ul> | مدغشقر       | 马达加斯<br>加 | Madagasca<br>r |              | Мадагаска<br>р | Madagasca<br>r | Malagasy     | Madagasikara | Repoblikan'i<br>Madagasikara |
|         |                                                                                                                        |              |           |                |              |                |                |              |              |                              |
| City    |                                                                                                                        | أنتاناناريفو | 塔那纳利佛     | Antananarivo   | Antananarivo | Антананариву   | Antananarivo   | Antananarivo | Antananarivo |                              |
|         |                                                                                                                        |              |           |                |              |                |                |              |              |                              |
|         |                                                                                                                        |              |           |                |              |                |                |              |              |                              |