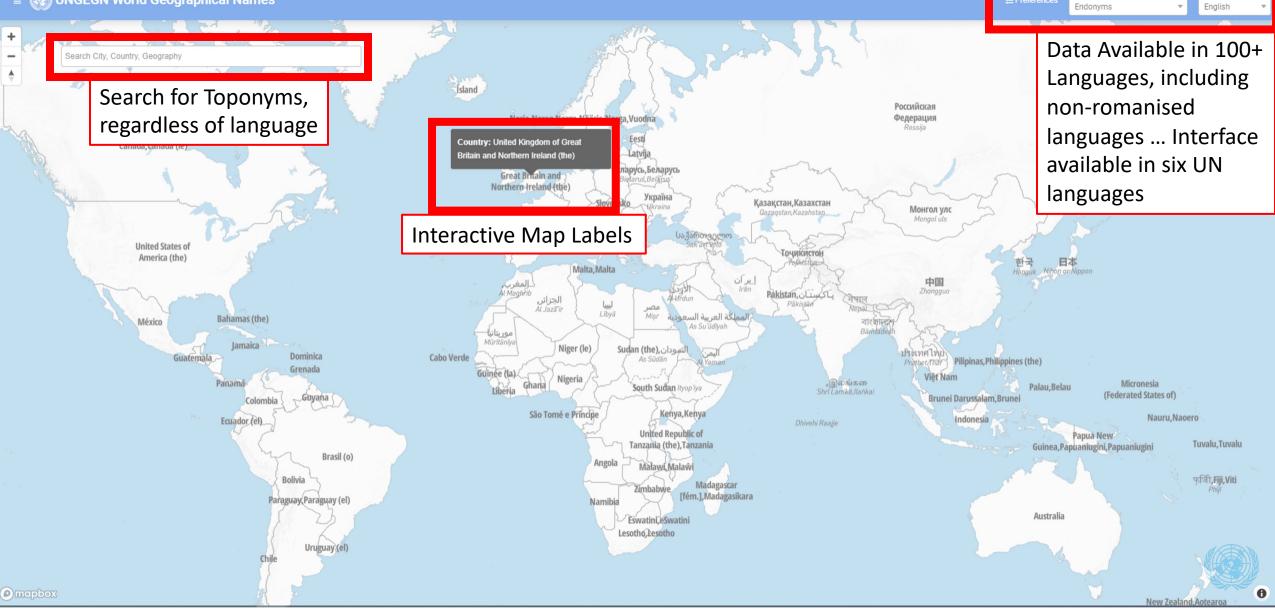

#### **UNGEGN World Geographical Names**

Search City, Country, Geography

The Basemap is provided by OICT from their "UN Clear Map" product. Provided for UNGEGN the basemap is provided without labels. In showing **UNGEGN's Authoritative labels** the map remains in compliance with ST/AI/189