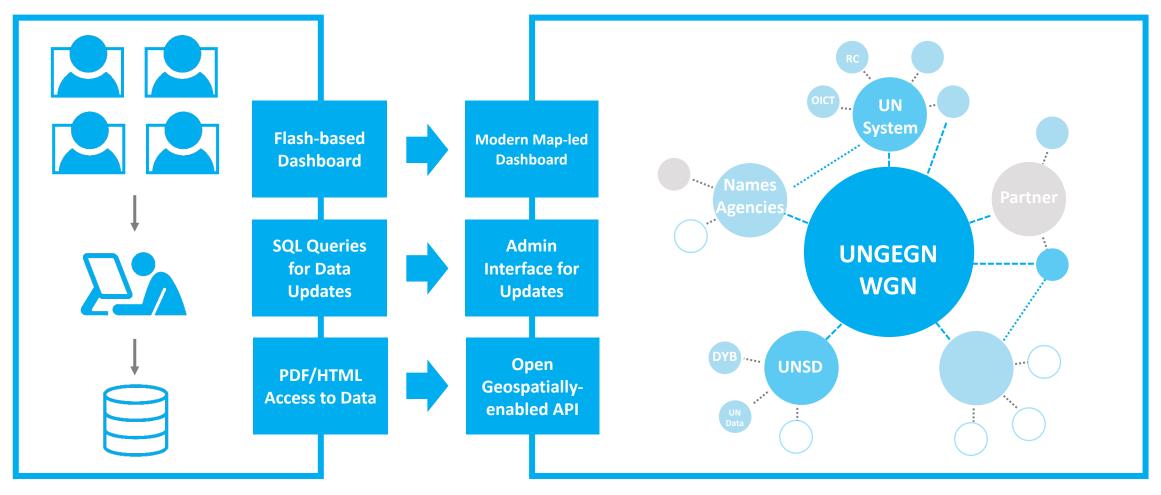

### WGN System Components

2

3

Position the UNGEGN as a global leader in authoritative geographical names

WGN Dashboard - Publicly Accessible Dashboard

WGN API - Publicly Accessible, read-only geoJSON, API

WGN Administration System – User Interface for UNGEGN Secretariat

### **Intended Data Integration Flows**