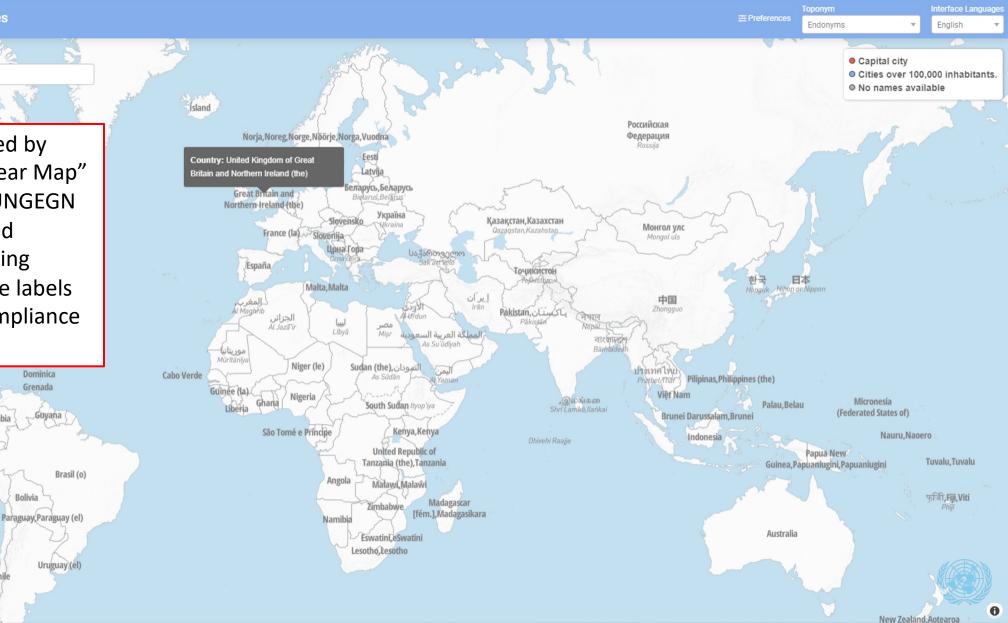

#### **UNGEGN World Geographical Names**

Search City, Country, Geography

The Basemap is provided by OICT from their "UN Clear Map" product. Provided for UNGEGN the basemap is provided without labels. In showing **UNGEGN's Authoritative labels** the map remains in compliance with ST/AI/189