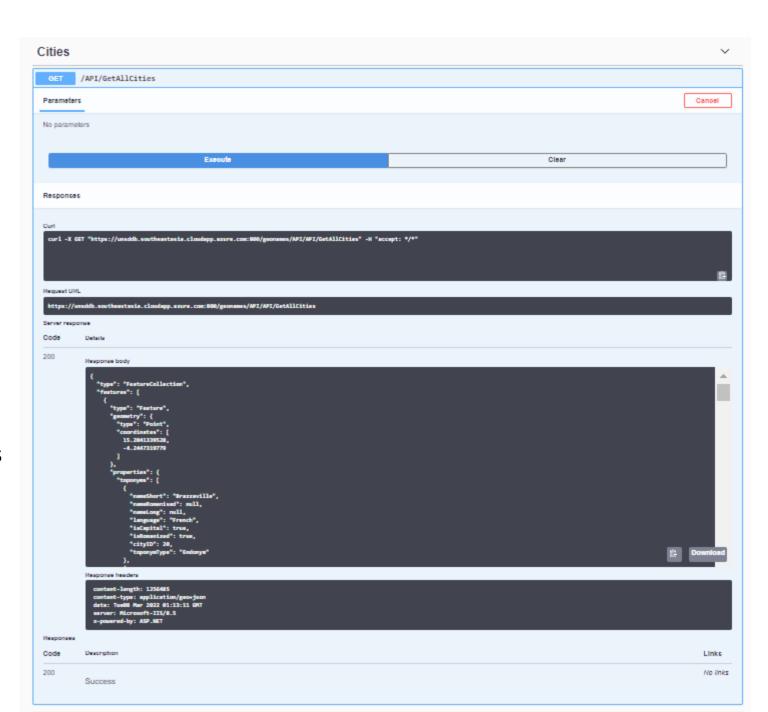

### The WGN API:

- An open access, RESTful API, provides readonly access to the WGN database, through several API endpoints (Cities – via WGN Unique City ID, Countries – via M49 code, Languages, Romanisation Systems, and other endpoints)
- 2. Documented via Swagger's Interface Description Language
- **3.** Provides Standardised GeoJSON. Can be downloaded as a standalone file or be consumed into Excel or other GIS applications
- Meets the highest requirements of the SG's Data Strategy, as data is available as Open Access, publicly, without restriction in machine readable formats.