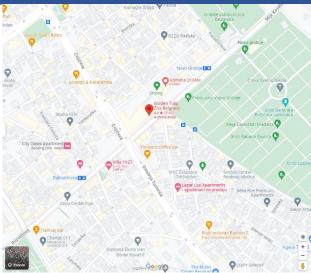

Distance from meeting venue: 4 mins by

car,10 mins walk (800m)

Map of the meeting venue

Further information: https://unece.org/info/events/event/379564

Contact:
Roksolana Shelest