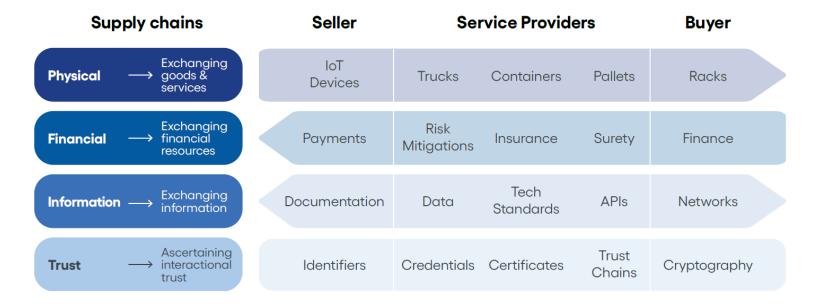

WCO

DSI is aggregating principles for trust and reliability on the supply chain into a technology-neutral industry standard that can be assessed and certified

ICC C Digital Standar Trust in Trade Verifiable Trust: A foundational digital layer underpinning the physical, financial, and information supply chain March 2023

Fig. 1: Supply Chain Layers, Subjects and Objects (examples)