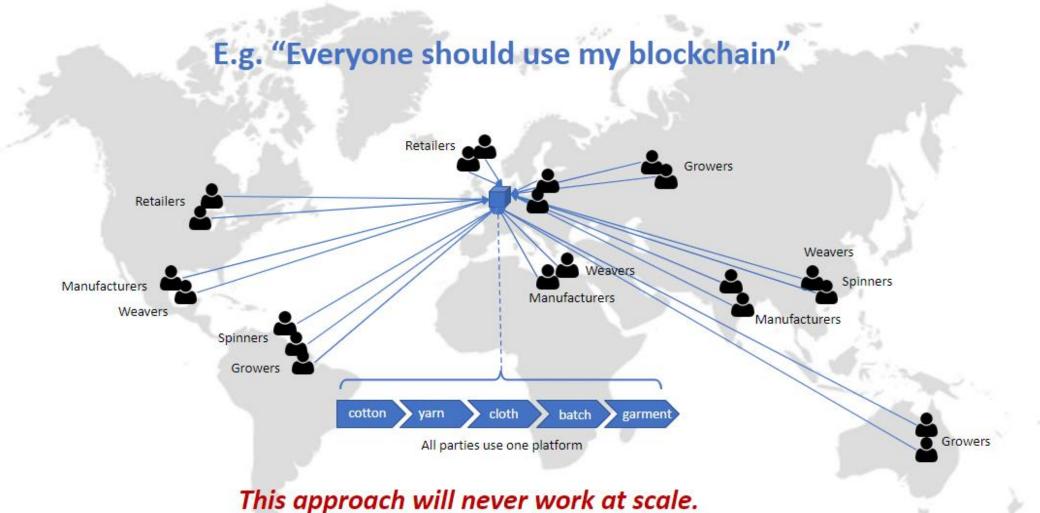

## Finding #1: Centralized Solutions Can't Scale

### **Focus on Decentralisation**