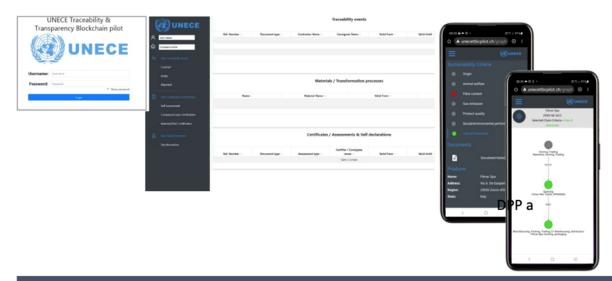

|    |







## Implementations from 70 partners and 21 countries

#### Blockchain pilot landing page and interface



#### **Highlights**

- +70 partners in the value chains
- 21 countries from developed to emerging economies
- Blockchain potential:
  - Increase trust for sustainability claims
  - Enhance B2B and B2C communication
  - Improve access to reliable information
  - Develop transparency and traceability

#### **Key Findings and Recommendations**

#### Policy makers

- Regulations and Standards
- Inclusive global Ecosystem
- Capacity-building/tech-transfer

#### **Industry actors**

- Commitment on sustainability
- Supply chain collaboration
- Investments in technology
- Trade and digitalization
- Business opportunities

#### **CSOs & Standard Bodies**

- Ecosystem integration
- · Verification and monitoring
- Digital validation mechanisms
- Visibility of supply chain actors

#### **Technology