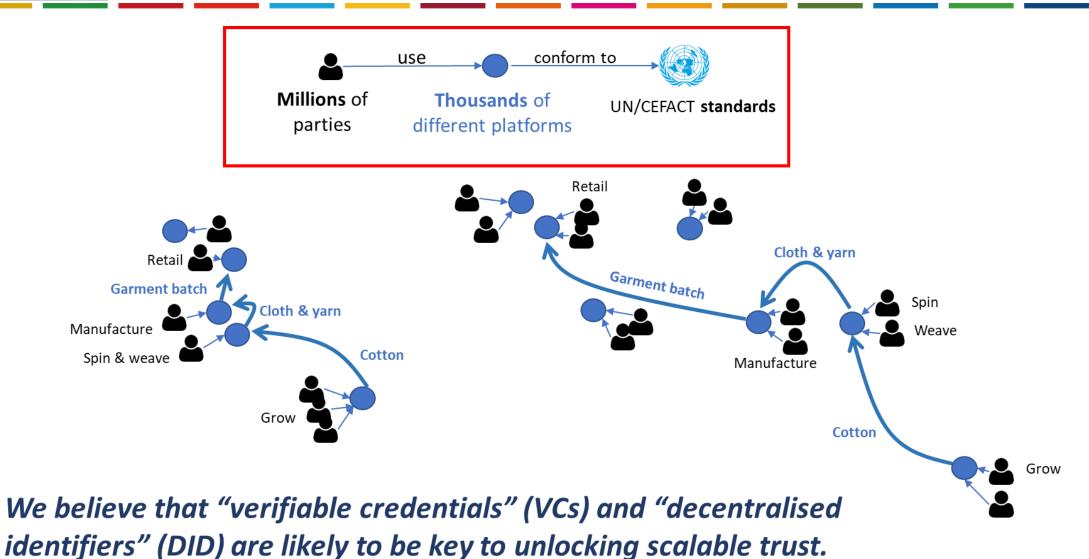

## Finding #1: Centralized Solutions Can't Scale

### **Focus on Decentralisation**