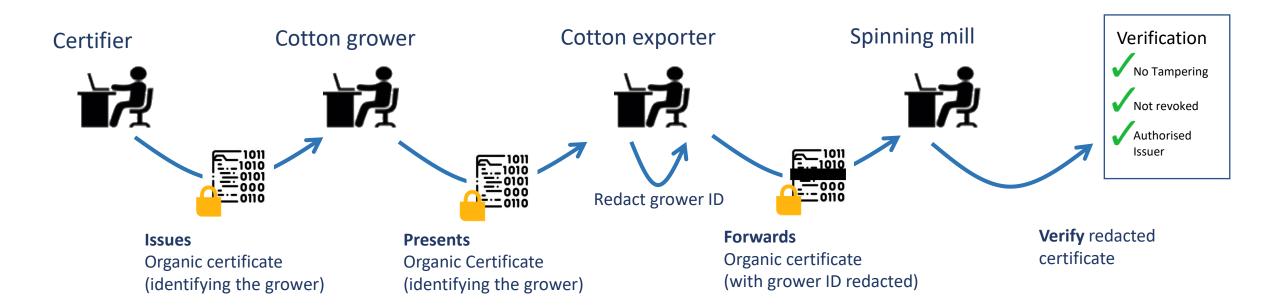

## Finding #3: Managing Commercial Sensitivity

## Finding #4: How Can I Trust Your Claims?