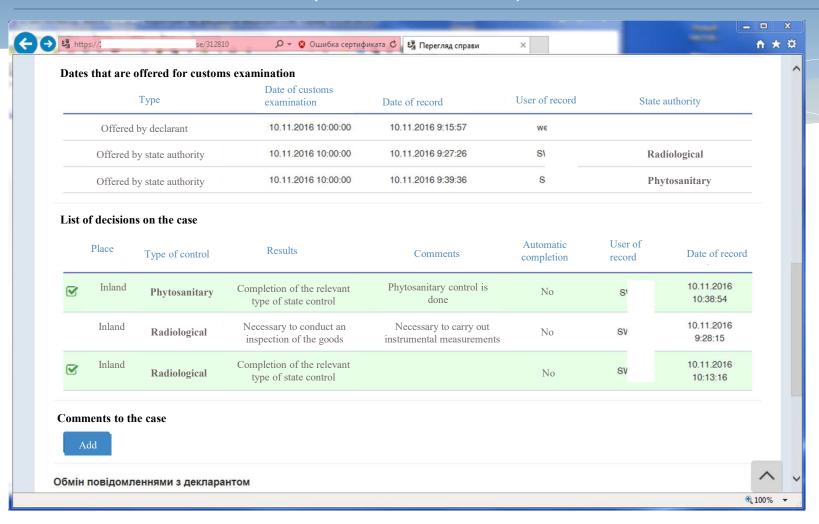

has been developed



#### April 2023

Telegram chat-bot



The interaction of enterprises, customs and state authority during control:

- 1) sanitary epidemiological;
- 2) veterinary-sanitary;
- 3) phytosanitary;
- 4) ecological;
- 5) radiological

√ the interaction of enterprises, customs and state authority is carried out according to the principle of «single window» using the information and communication system of the State Customs Service of Ukraine

 $\sqrt{\ }$  applies to the operations involving import and export of goods subject to state control on the customs territory of Ukraine

 $\sqrt{\ }$  the decision to apply this Procedure is made by the enterprise in the case of goods' e-declaration



## Layers of digital cooperation



3







# «Single Window» (e-case interface)





## The number of completed controls through the SW by state authorities



Customs clearance according to the «Single window» principle

## Number of completed applications







## Number of submitted documents





#### «Single Window for International trade»





Державна митна служба України

### «Declaration for humanitarian aid»



The State Customs Service of Ukraine

The Unified State Information Web Portal «Single Window for International trade»

#### Declaration for humanitarian aid

| Прізвище                                                           | IM'я                                                                         | По батькові              |    |
|--------------------------------------------------------------------|--------------------------------------------