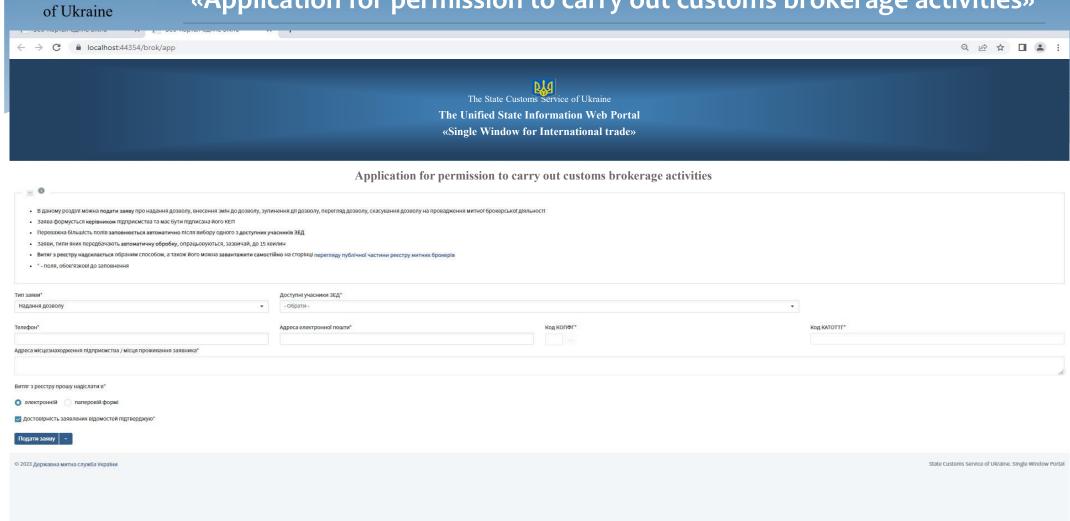

|                                                                              |                          |    |
| <ul><li>Додати товар</li></ul>                                     |                                                                              |                          |    |
| Kareropis                                                          | Опистовару                                                                   | Kinsulicra wicup-        |    |
| 🔒 Подати декларацію                                                |                                                                              |                          |    |

State Customs Service of Ukraine. Single Window Portal



#### «Application for permission to carry out customs brokerage activities»





# «Single Window for International trade» (chat-bot)







## Benefits of the «Single Window» Environment

#### **Benefits of Single Window Environment for Customs**

- ☐ Time and human resources savings
- ☐ Creates a framework for interoperability
- ☐ Ensures consistent use of data
- ☐ Reduce costs and administrative burden
- ☐ Reduces the scope for fraud and error
- ☐ Streamlines processes for economic operators
- ☐ Simplifies interactions with economic operators

- ☐ Improves monitoring of the use of non-customs formalities
- ☐ Integrated data sets including all clearance-related information
- ☐ Improves digital cooperation with partner competent authorities
- ☐ Fully automated documentary controls



### Benefits of the «Single Window» Environment

#### **Benefits for economic ope