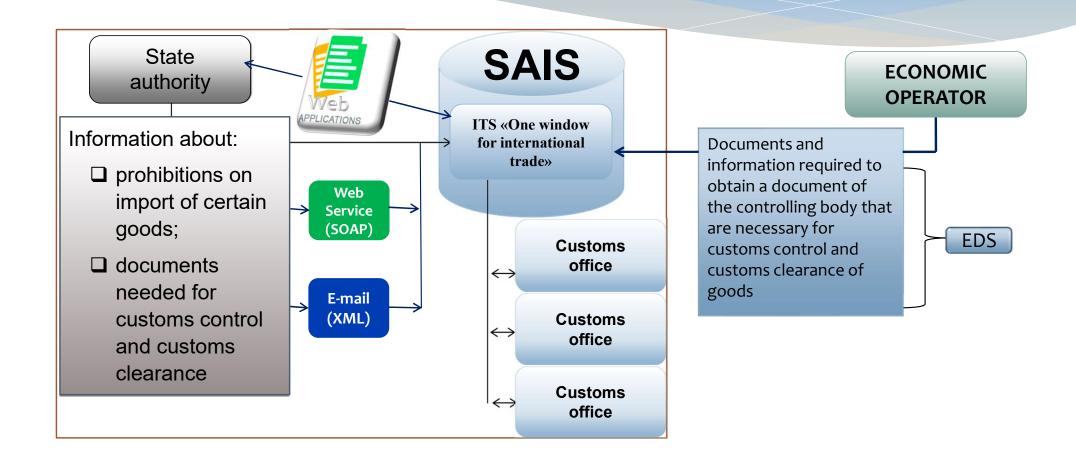

√ the interaction of enterprises, customs and state authority is carried out according to the principle of «single window» using the information and communication system of the State Customs Service of Ukraine

 $\sqrt{\ }$  applies to the operations involving import and export of goods subject to state control on the customs territory of Ukraine

 $\sqrt{\ }$  the decision to apply this Procedure is made by the enterprise in the case of goods' e-declaration