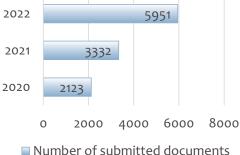

) ecological;
- 5) radiological

√ the interaction of enterprises, customs and state authority is carried out according to the principle of «single window» using the information and communication system of the State Customs Service of Ukraine

 $\sqrt{\ }$  applies to the operations involving import and export of goods subject to state control on the customs territory of Ukraine

 $\sqrt{\ }$  the decision to apply this Procedure is made by the enterprise in the case of goods' e-declaration



## Layers of digital cooperation



3







# «Single Window» (e-case interface)





## The number of completed controls through the SW by state authorities



Customs clearance according to the «Single window» principle

## Number of completed applications







## Number of submitted documents





#### «Single Window for International trade»





Державна митна служба України

### «Declaration for humanitarian aid»



The State Customs Service of Ukraine

The Unified State Information Web Portal «Single Window for International trade»

#### Declaration for humanitarian aid

| Прізвище                                                           | IM'я                                                                         | По батькові              |    |
|--------------------------------------------------------------------|------------------------------------------------------------------------------|--------------------------|----|
| Пункт пропуску                                                     | Регіон призначення<br>Обрати-                                                |