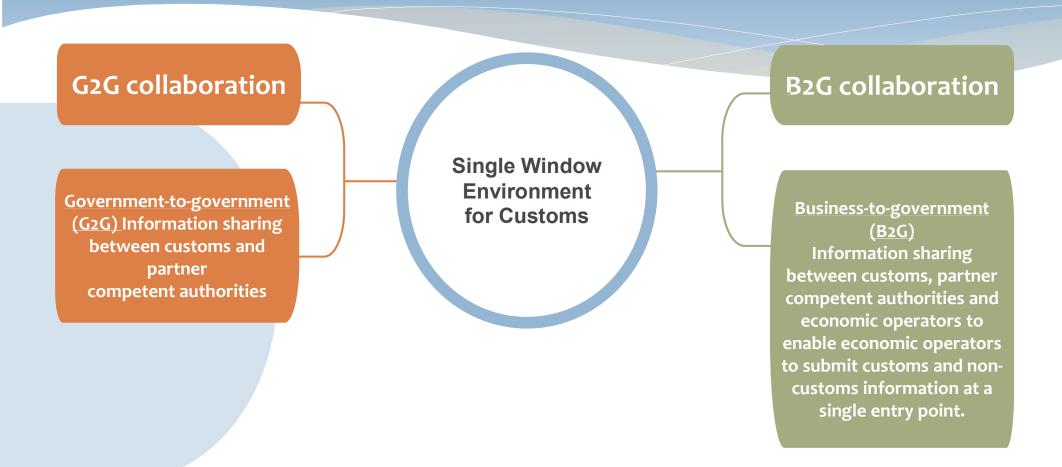

√ the interaction of enterprises, customs and state authority is carried out according to the principle of «single window» using the information and communication system of the State Customs Service of Ukraine

 $\sqrt{\ }$  applies to the operations involving import and export of goods subject to state control on the customs territory of Ukraine

 $\sqrt{\ }$  the decision to apply this Procedure is made by the enterprise in the case of goods' e-declaration