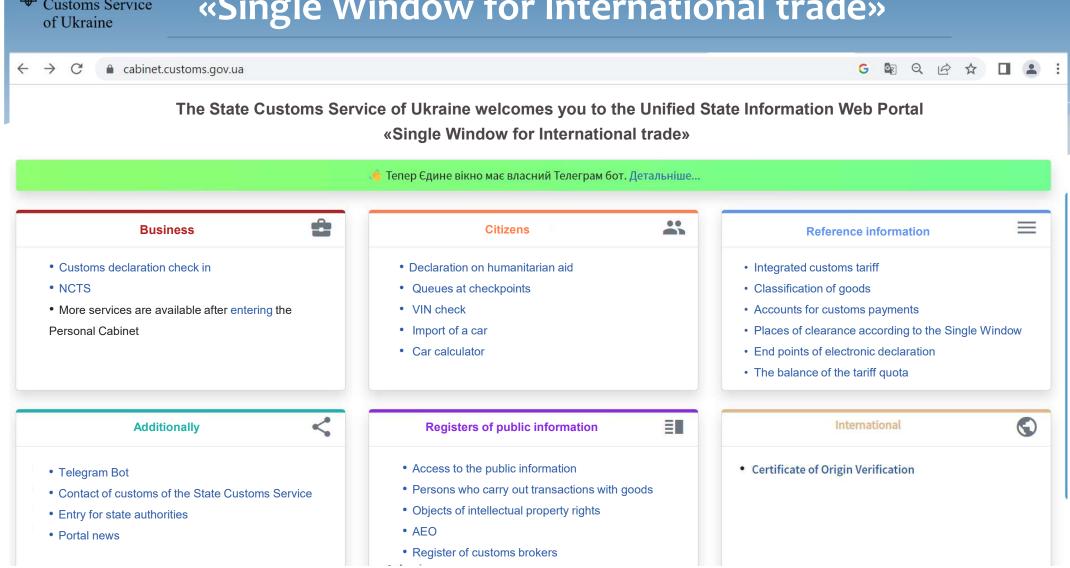

of enterprises, customs and state authority is carried out according to the principle of «single window» using the information and communication system of the State Customs Service of Ukraine

 $\sqrt{\ }$  applies to the operations involving import and export of goods subject to state control on the customs territory of Ukraine

 $\sqrt{\ }$  the decision to apply this Procedure is made by the enterprise in the case of goods' e-declaration



## Layers of digital cooperation



3







# «Single Window» (e-case interface)





## The number of completed controls through the SW by state authorities



Customs clearance according to the «Single window» principle

## Number of completed applications







## Number of submitted documents





#### «Single Window for International trade»





Державна митна служба України

### «Declaration for humanitarian aid»



The State Customs Service of Ukraine

The Unified State Information Web Portal «Single Window for International trade»

#### Declaration for humanitarian aid

| Прізвище                                                           | IM'я                                                                         | По батькові              |    |
|--------------------------------------------------------------------|------------------------------------------------------------------------------|--------------------------|----|
| Пункт пропуску                                                     | Регіон призначення<br>Обрати-                                                | Адреса призначення       |    |
|