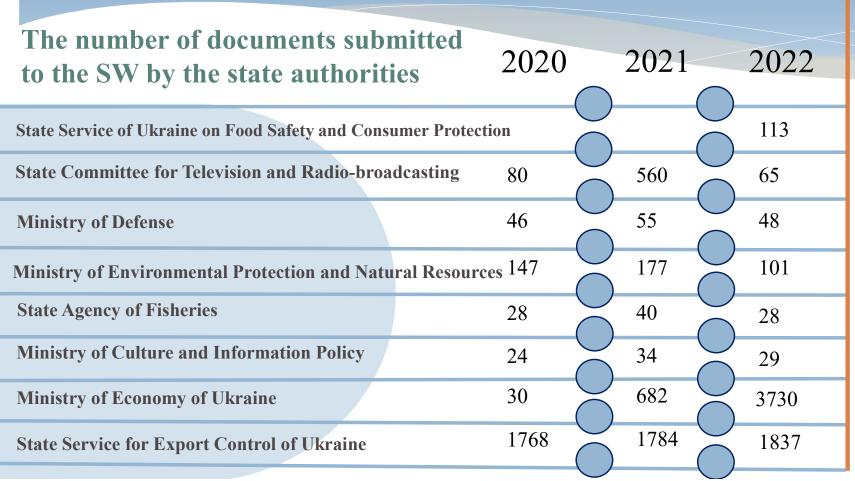

## The number of completed controls through the SW by state authorities

Customs clearance according to the «Single window» principle

## Number of submitted documents