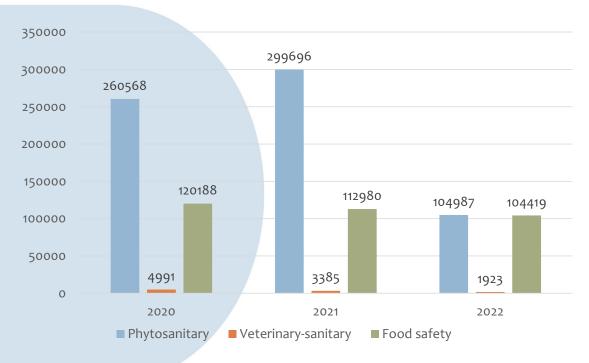

## The number of completed controls through the SW by state authorities

Customs clearance according to the «Single window» principle