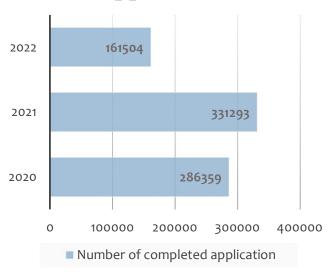

rinary-sanitary;
- 3) phytosanitary;
- 4) ecological;
- 5) radiological

√ the interaction of enterprises, customs and state authority is carried out according to the principle of «single window» using the information and communication system of the State Customs Service of Ukraine

 $\sqrt{\ }$  applies to the operations involving import and export of goods subject to state control on the customs territory of Ukraine

 $\sqrt{\ }$  the decision to apply this Procedure is made by the enterprise in the case of goods' e-declaration



## Layers of digital cooperation



3







# «Single Window» (e-case interface)





## The number of completed controls through the SW by state authorities



Customs clearance according to the «Single window» principle

## Number of completed applications







## Number of submitted documents





#### «Single Window for International trade»





Державна митна служба України

### «Declaration for humanitarian aid»



The State Customs Service of Ukraine

The Unified State Information Web Portal «Single Window for International trade»

#### Declaration for humanitarian aid

| Прізвище                                                           | IM'я                                                                         | По батькові              |    |
|--------------------------------------------------------------------|------------------------------------------------------------------------------|--------------------------|----|
| Пункт пропуску                                                     | Регіон призначення<br>Обрати-