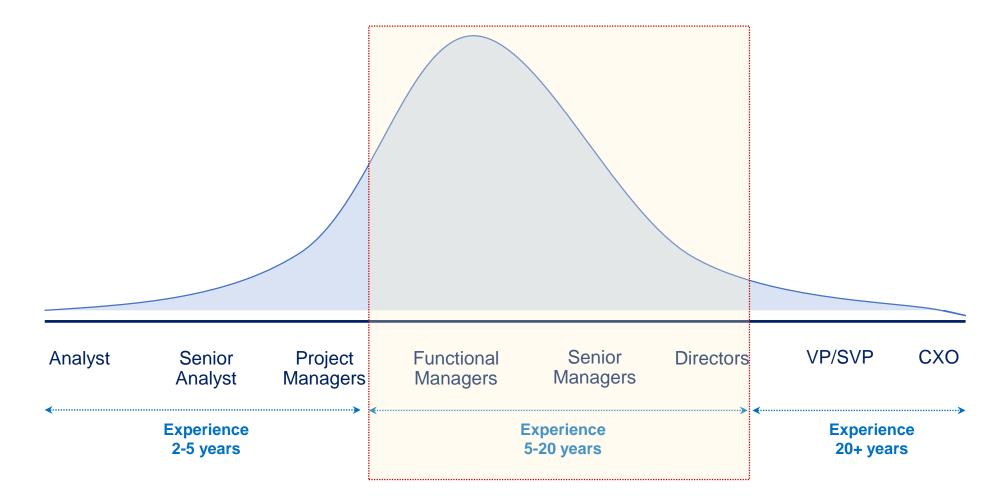

### **EPFL** Make a difference in every day decisions

We train professionals to bring responsible solutions to the decision table

A minimum of 5 years work experience is required