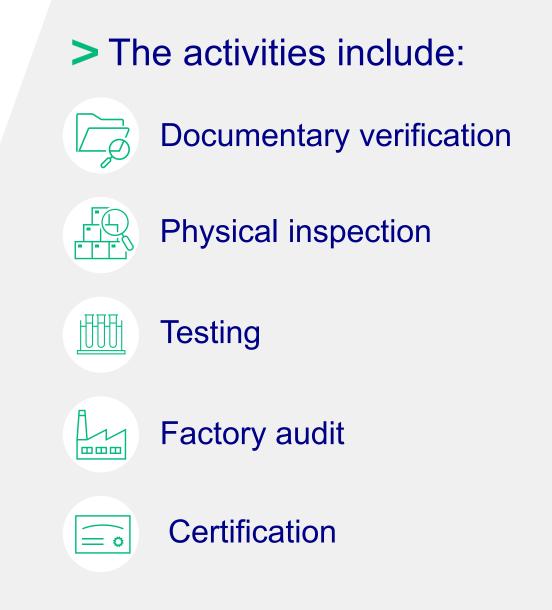

#### At a glance

Conformity assessment covers all activities carried out to demonstrate a product complies with the approved national, regional, and international standards.