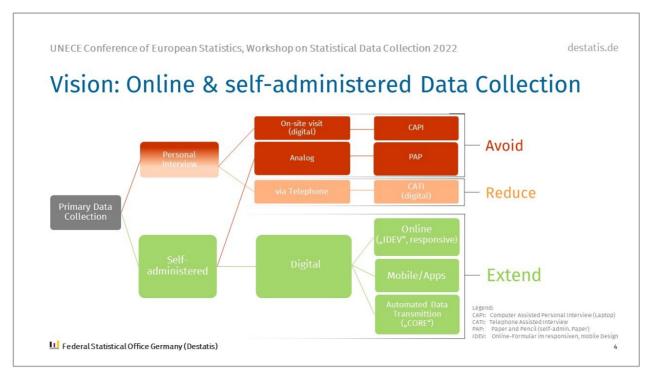

# Data Collection in Social Surveys: Responsive, Smart and Mixed

**UNECE Expert Meeting on Statistical Data Collection** 

26.-28th October 2022, Rome

Karen Blanke, Daniel Knapp and Johannes Volk

destatis.de

## Agenda

- 1. Data collection strategy at Destatis
- 2. Vision on future data collection
- 3. Use-Cases: Social Surveys
- 4. Mobile Apps
- 5. Conclusion

## Data Strategy at Destatis

#### **Data strategy:**

- >> To become a <u>digital</u>, customeroriented and reliable data manager
- $\rightarrow$  Data Collection strategy:
  - "Once-Only"-principle
  - >> Data collection mode  $\rightarrow$  Only-Online



## Vision: Online & self-administered Data Collection



### Applying the data strategy: **Social Surveys -Use cases**



5

#### 20:33 🖬 😋 📥 \cdots Zensus<sub>2022</sub> — Menü Personenfragebogen PERSÖNLICHE ANGABEN Welchen Familienstand haben Sie? (i) Ledig Verheiratet oder eingetragene gleichgeschlechtliche Lebenspartnerschaft Geschieden oder eingetragene gleichgeschlechtliche Lebenspartnerschaft aufgehoben Verwitwet oder eingetragene

Lebenspartnerin/eingetragener

(gleichgeschlechtlich) verstorben

 $\bigcirc$ 

Weiter

<

Lebenspartner

Zurück

Ш

Use case: Census 2022

>> <u>Online first & Responsive</u> design:

| Personenfragebogen                                     |   |                                                                                                                                                                     |
|--------------------------------------------------------|---|-