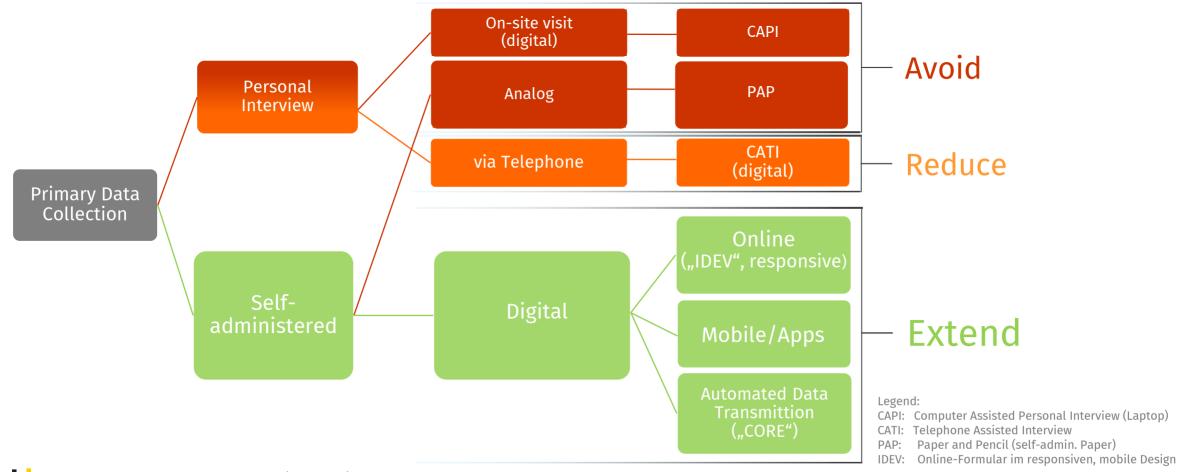

# Data Collection in Social Surveys: Responsive, Smart and Mixed

**UNECE Expert Meeting on Statistical Data Collection** 

26.-28th October 2022, Rome

Karen Blanke, Daniel Knapp and Johannes Volk

destatis.de

## Agenda

- 1. Data collection strategy at Destatis
- 2. Vision on future data collection
- 3. Use-Cases: Social Surveys
- 4. Mobile Apps
- 5. Conclusion

## Data Strategy at Destatis

#### **Data strategy:**

- >> To become a <u>digital</u>, customeroriented and reliable data manager
- $\rightarrow$  Data Collection strategy:
  - "Once-Only"-principle
  - >> Data collection mode  $\rightarrow$  Only-Online



## Vision: Online & self-administered Data Collection



### Applying the data strategy: **Social Surveys -Use cases**



5

#### 20:33 🖬 😋 📥 \cdots Zensus<sub>2022</sub> — Menü Personenfragebogen PERSÖNLICHE ANGABEN Welchen Familienstand haben Sie? (i) Ledig Verheiratet oder eingetragene gleichgeschlechtliche Lebenspartnerschaft Geschieden oder eingetragene gleichgeschlechtliche Lebenspartnerschaft aufgehoben Verwitwet oder eingetragene

Lebenspartnerin/eingetragener

(gleichgeschlechtlich) verstorben

 $\bigcirc$ 

Weiter

<

Lebenspartner

Zurück

Ш

Use case: Census 2022

>> <u>Online first & Responsive</u> design:

| Personenfragebogen                                     |   |