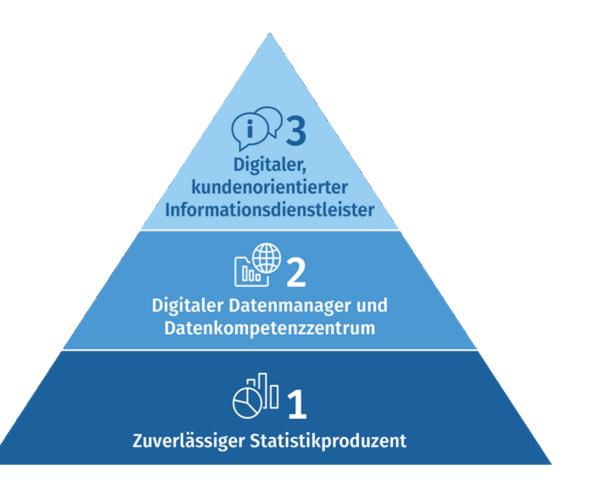

## Data Strategy at Destatis

#### **Data strategy:**

- >> To become a <u>digital</u>, customeroriented and reliable data manager
- $\rightarrow$  Data Collection strategy:
  - "Once-Only"-principle
  - >> Data collection mode  $\rightarrow$  Only-Online