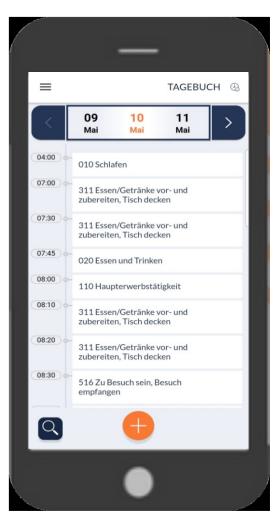

#### **Time-Use-Survey (HETUS)**

- >> Diary-based (3 days)
- >> → 2022: Mixed Mode, Online First & Paper
- ➤ First time an electronic device for time use supplied by an App

| Federal | Statistical | Office | Germany | (Destatis) |
|---------|-------------|--------|---------|------------|