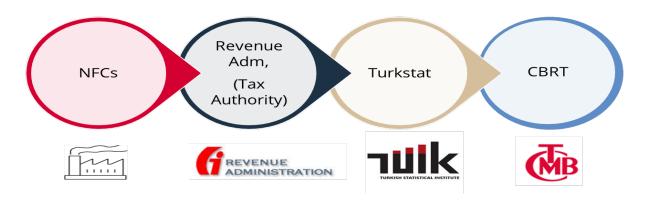

# Non-Financial Corporations (NFCs)

- Money and Banking Statistics (Monthly)
- IIP (Monthly)
- Securities Statistics (Weekly)
- FA of other sectors

High-frequency counterpart data are complemented with annual balance sheet data

### NFCs:

#### **Data Sources**

- Balance sheet data are used for the compilation of «currency», «shares and other equity» and «other accounts receivable/payable» items
- Quarterly values for these items are calculated by using GDP growth rate