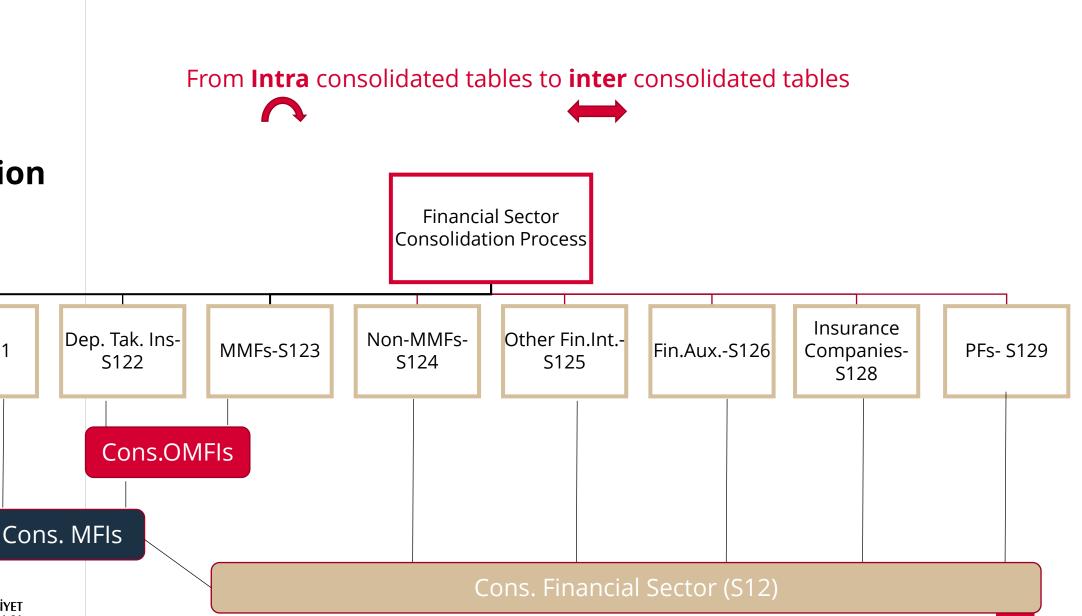

### Financial Sector:

### Coverage

#### **S12-FINANCIAL SECTOR**

- **\$121** Central Bank
- S122 Deposit Taking Corporations (commercial banks)
- **S123** Money Market Funds
- **\$124** Non-MMF Investment Funds
- S125 Other Financial Intermediaries (except ICPF)
- **\$126** Financial Auxiliaries
- S127 Captive Financial Institutions and Money Lenders
- **\$128** Insurance Corporations
- **\$129** Pension Funds

## Financial Sector:

Consolidation

CB-S121