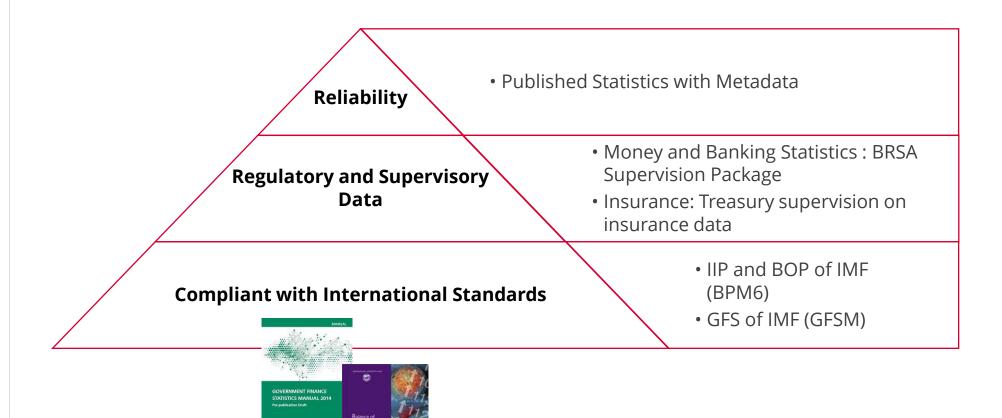

-|------------------------------|------------------------------|
| Currency & Deposits          | Money and Banking Statistics | Counterpart Data             |
| Debt Securities              | Securities Statistics        | Counterpart Data             |
| Loans                        | Money and Banking Statistics | Counterpart Data             |
| Shares and Other Equity      | Administrative Data          | Counterpart Data             |
| Insurance Technical Reserves | Administrative Data          |                              |
| Other Accounts Rec. / Pay.   | Administrative Data          | Counterpart Data             |



### Financial Accounts of Turkey

Hierarchy of Data Sources Financial Accounts are Secondary Statistics compiled from MBS, GFS, IIP,
 BOP, Securities Statistics





### **Data Sources in Detail**



# Non-Financial Corporations (NFCs)



- Money and Banking Statistics (Monthly)
- IIP (Monthly)
- Securities Statistics (Weekly)
- FA of other sectors

High-frequency counterpart data are complemented with annual balance sheet data







### NFCs:

#### **Data Sources**

- Balance sheet data are used for the compilation of «currency», «shares and other equity» and «other accounts receivable/payable» items
- Quarterly values for these items are calculated by using GDP growth rate

| Financial Assets                                       |                                        | Liabilities                  |  |  |
|--------------------------------------------------------|----------------------------------------|------------------------------|--|--|
|