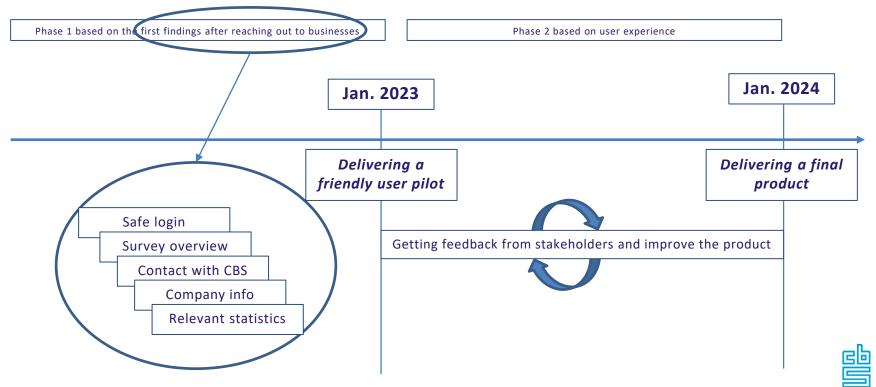

# **Global planning**

## How to develop

- We know why we want this
- We know in what direction we need to go
- We know **who** will do this

- We have *some idea* of **what** we want to develop

That's why we chose an **agile way of working** so we can develop together
with our stakeholders