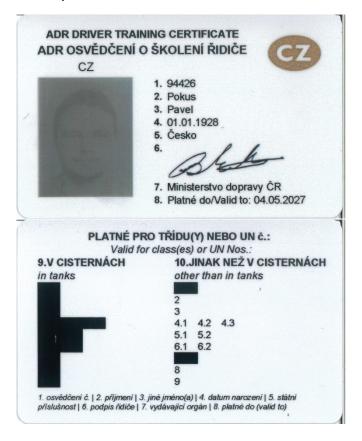

## Certificates issued before 1 September 2022

#### Certificates issued before 1 September 2022

The certificate is made according to 8.2.2.8.3, 8.2.2.8.4 and 8.2.2.8.5 ADR. Its dimensions are in accordance with ISO 7810:2003 ID-1 and it is made of plastic. The colour is white (both sides) with black lettering. The hologram with the letters "CZ" is on the frontside of the certificate.