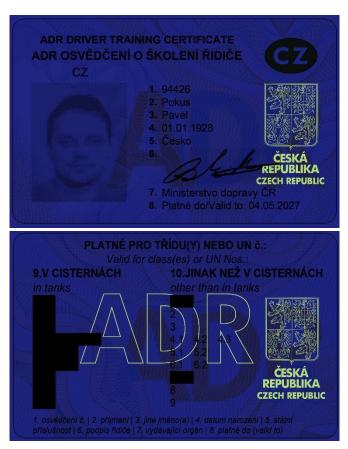

# Certificates issued after 1 September 2022

## Certificates issued after 1 September 2022

The certificate is made according to 8.2.2.8.3, 8.2.2.8.4 and 8.2.2.8.5 ADR. Its dimensions are in accordance with ISO 7810:2003 ID-1 and it is made of plastic. The colour is white (both sides) with black lettering. The hologram with the letters "CZ" is on the frontside of the certificate. The other additional security features are microtext, guilloche patterns and UV text on the both sides (see below).