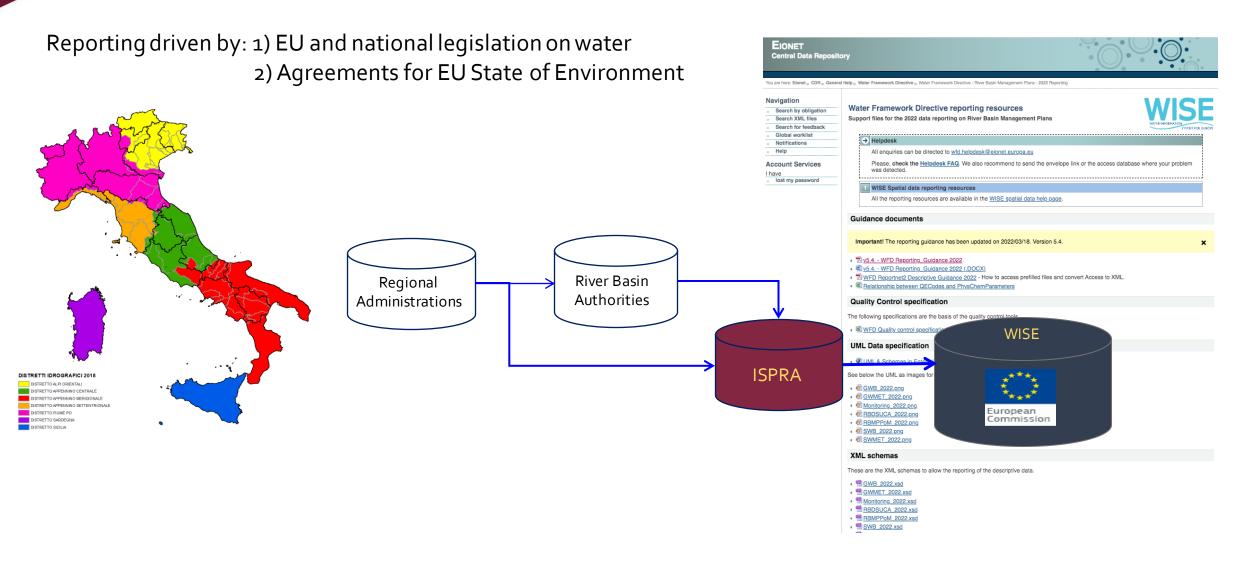

### (EU &) ITALY'S EXPERIENCE WITH ISSUES COVERED BY CHAPTER 9 (REPORTING AND USING INFORMATION)