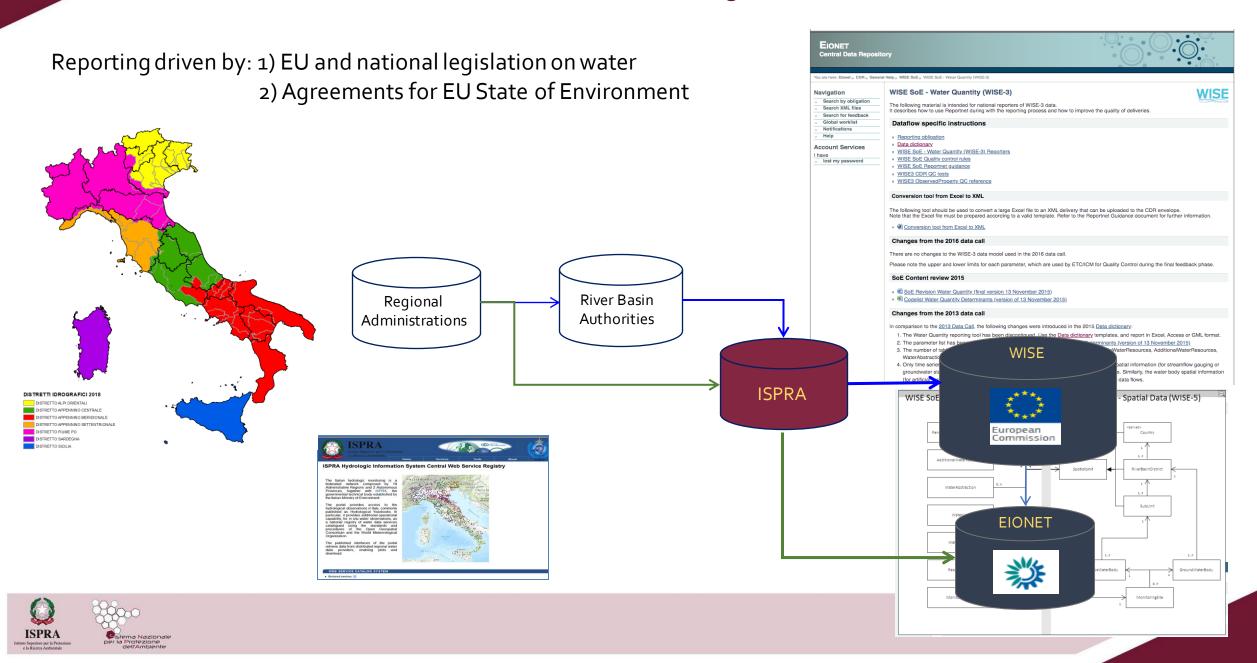

# Convention on the Protection and Use of Transboundary Watercourses and International Lakes Expert Meeting on Monitoring, Assessment and Data Exchange

Updated Strategies for Monitoring and Assessment of Transboundary Rivers, Lakes and Groundwaters. **Chapter 9. Reporting and using information** 

Martina Bussettini, Italy

ISPRA - Istituto Superiore per la Protezione e la Ricerca Ambientale/Italian National Institute for Environmental Protection and Research.

Area for Hydrology, Hydromorphology, Freshwater Ecology, Head





## EXPERIENCE WITH ISSUES COVERED BY CHAPTER 9 (REPORTING AND USING INFORMATION)







## EXPERIENCE WITH ISSUES COVERED BY CHAPTER 9 (REPORTING AND USING INFORMATION)



### (EU &) ITALY'S EXPERIENCE WITH ISSUES COVERED BY CHAPTER 9 (REPORTING AND USING INFORMATION)

#### Groundwater chemical status



Policy compliance

#### Statistics on Groundwater



Information to the public

State of the Environment