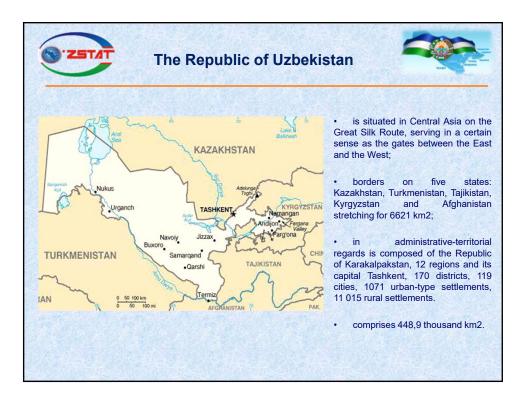

| ST. | Demographic indicators<br>(as of October 1, 2019)    |                               |
|-----|------------------------------------------------------|-------------------------------|
|     |                                                      | The second                    |
| *   | Population                                           | - 33,7 million people         |
| *   | Density                                              | - 75,1 people/κm <sup>2</sup> |
| *   | Urban population                                     | - 50,5%                       |
| *   | Rural population                                     | - 49,5%                       |
| *   | Women                                                | - 49,7%                       |
| *   | Men