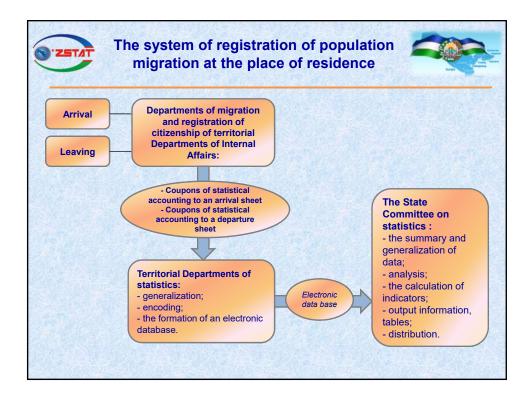

## Coupons of statistical recording to arrival ZST sheets or departure sheets contain the following information: Surname, name, patronymic. Date of birth. Place of birth. Gender. Nationality. New place of residence (residence registration according to one's address). Place of arrival (last place of residence). Purpose of arrival. Occupation according to one's last place of residence. Education. Marital status. If children under 16 years old have arrived with the migrant, how many is indicated (name, gender and date of children's birth are indicated in the sheet of one of the parents).