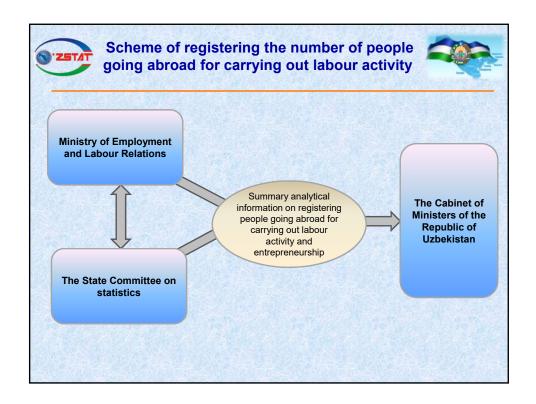

| ST. | Demographic indicators<br>(as of October 1, 2019)    |                               |
|-----|------------------------------------------------------|-------------------------------|
|     |                                                      | The second                    |
| *   | Population                                           | - 33,7 million people         |
| *   | Density                                              | - 75,1 people/κm <sup>2</sup> |
| *   | Urban population                                     | - 50,5%                       |
| *   | Rural population                                     | - 49,5%                       |
| *   | Women                                                | - 49,7%                       |
| *   | Men                                                  | - 50,3%                       |
| *   | Number of arrivals (PR permanent residence) for 2018 | - 117,6 thousand people       |
|     | from foreign countries                               | - 2,0 thousand people         |
| *   | Number of leaving (PR permanent residence) for 2018  | - 126,1 thousand people       |
|     | to foreign countries                                 | - 10,5 thousand people        |
| *   | Expected duration of life for 2018:                  | - 74,6 years                  |
|     | women                                                | - 77,0 years                  |
|     | men                                                  | - 72,3 years                  |