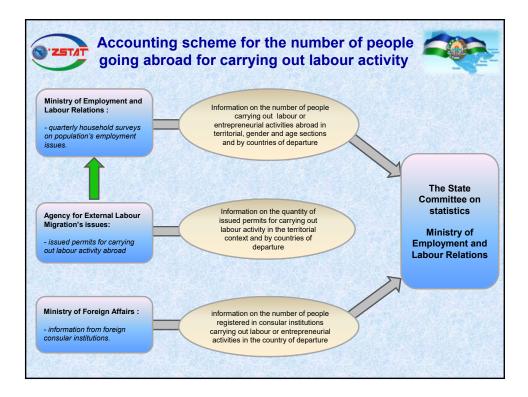

| ST. | Demographic indicators<br>(as of October 1, 2019)    |                               |
|-----|------------------------------------------------------|-------------------------------|
|     |                                                      | The second                    |
| *   | Population                                           | - 33,7 million people         |
| *   | Density                                              | - 75,1 people/κm <sup>2</sup> |
| *   | Urban population                                     | - 50,5%                       |
| *   | Rural population                                     | - 49,5%                       |
| *   | Women                                                | - 49,7%                       |
| *   | Men                                                  | - 50,3%                       |
| *   | Number of arrivals (PR permanent residence) for 2018 | - 117,6 thousand people       |
|     | from foreign countries                               | - 2,0 thousand people         |
| *   | Number of leaving (PR permanent residence) for 2018  | - 126,1 thousand people       |
|     | to foreign countries                                 | - 10,5 thousand people        |
| *   | Expected duration of life for 2018:                  | - 74,6 years                  |
|     | women                                                | - 77,0 years                  |
|     | men                                                  | - 72,3 years                  |