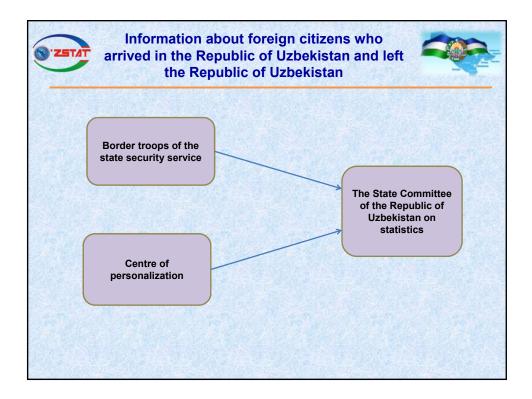

| ST. | Demographic indicators<br>(as of October 1, 2019)    |                               |
|-----|------------------------------------------------------|-------------------------------|
|     |                                                      | The second                    |
| *   | Population                                           | - 33,7 million people         |
| *   | Density                                              | - 75,1 people/κm <sup>2</sup> |
| *   | Urban population                                     | - 50,5%                       |
| *   | Rural population                                     | - 49,5%                       |
| *   | Women                                                | - 49,7%                       |
| *   | Men                                                  | - 50,3%                       |
| *   | Number of arrivals (PR permanent residence) for 2018 | - 117,6 thousand people       |
|     | from foreign countries                               | - 2,0 thousand people         |
| *   | Number of leaving (PR permanent residence) for 2018  | - 126,1 thousand people       |
|     | to foreign countries                                 | - 10,5 thousand people        |
| *   | Expected duration of life for 2018:                  | - 74,6 years                  |
|     | women                                                | - 77,0 years                  |
|     | men                                                  | - 72,3 years                  |