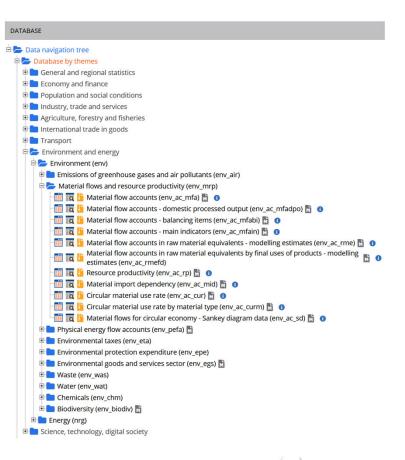

#### Where to find more?

- Eurostat online articles on <u>circular material</u> <u>use rate</u>, <u>resource productivity</u> (decoupling), <u>material footprints</u>, <u>material</u> <u>flows in CE</u>, <u>SDG 12 responsible</u> <u>consumption and production</u>.
- Eurostat <u>online database</u>, especially on <u>material flows</u>
  - indicators about domestic material consumption, resource efficiency, material footprints (RMC),...
- Eurostat's website dedicated to the circular economy <u>monitoring framework</u>