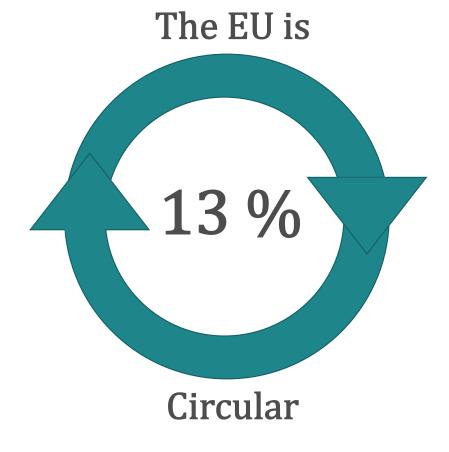

#### 2. Derived indicator: circular material use rate

Share of secondary raw materials in total intake of material resources

$$CMU \ rate = \frac{U}{DMC + U}$$

U: recycled waste in treatment operations