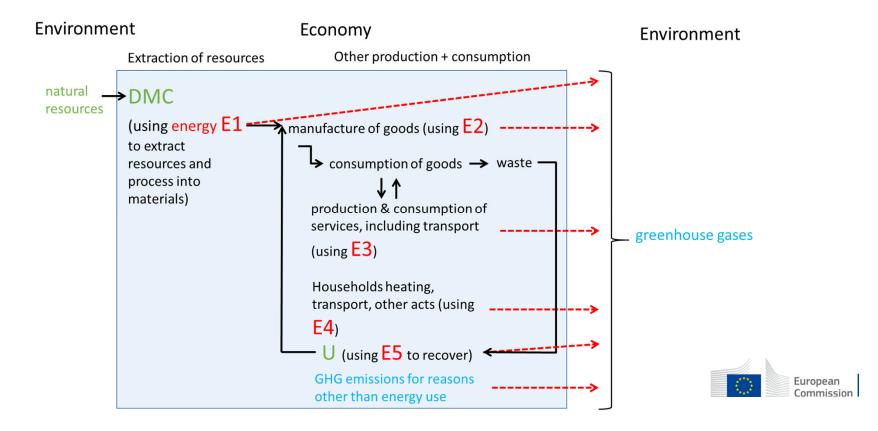

# 5. Links circular economy with climate change (cont.)

National accounts + MFA + energy accounts + air emissions =...