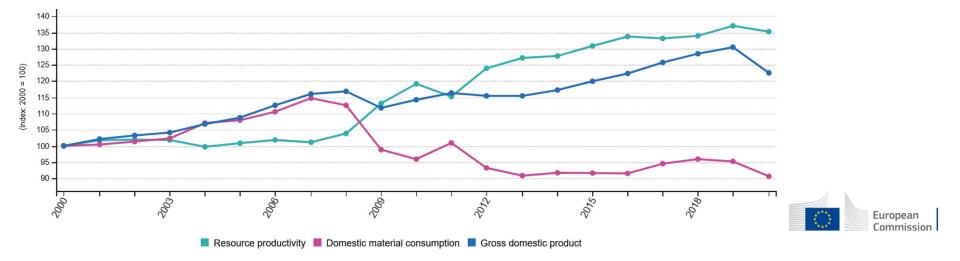

#### 1. Key MFA indicators

- Domestic material consumption (DMC)
  - DMC = Domestic extractions + imports exports
  - Key indicator of extractions natural resources
- Resource productivity: GDP/DMC