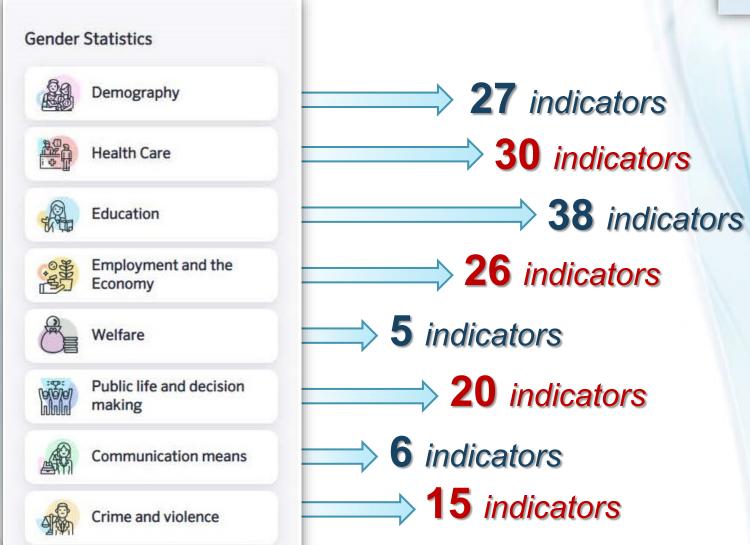

## Tasks solved:

- creating a disaggregated electronic database with a large list of gender statistics indicators;
- ✓ facilitating easy access to data (a single source);
- ✓ providing official statistical information with analysis and visualization capabilities;
- ✓ increasing public **awareness**, **knowledge and interest** in achieving gender parity in different spheres of life;
- ✓ provision of an information resource to ensure timely monitoring of the gender equality situation, as well as to monitor the progress of the Republic of Belarus in achieving the Sustainable Development Goals from a gender perspective

Demography

Health Care Education

Economy

Welfare

making

Labour force participation rate

Employment rate

Employed population (data structure)

Share of employed population working part-time in main job

Employed population working part-time (data structure)

Persons who are not in the labor force (data structure)

Rate of informal employment in the non-agricultural sector

Persons involved informal employment in the non-agricultural sector by marital status (data structure)

Information system «Gender Statistics web-portal» gender.belstat.gov.by

Thank you for your attention!