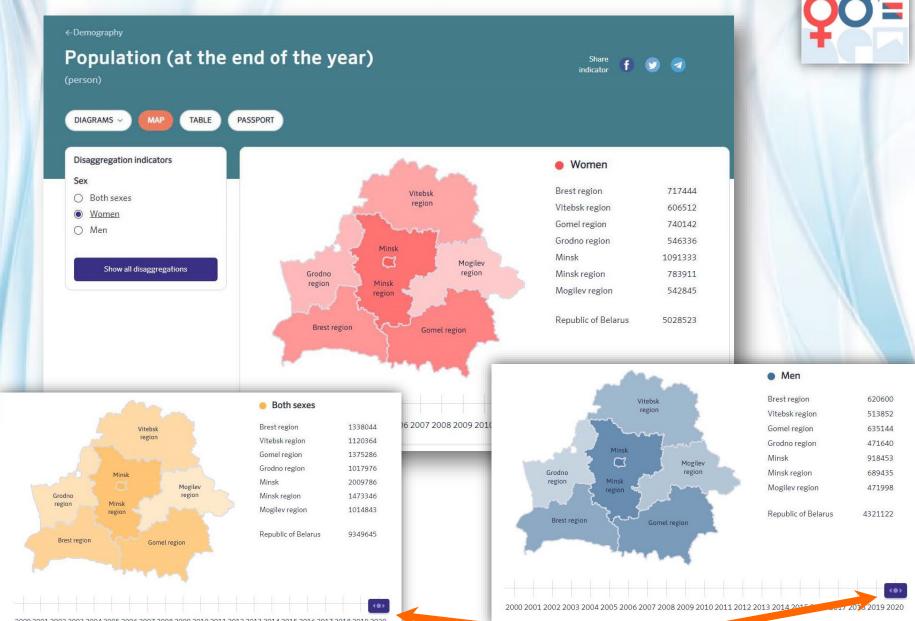

Demography

Health Care Education

Economy

Welfare

making

Labour force participation rate

Employment rate

Employed population (data structure)