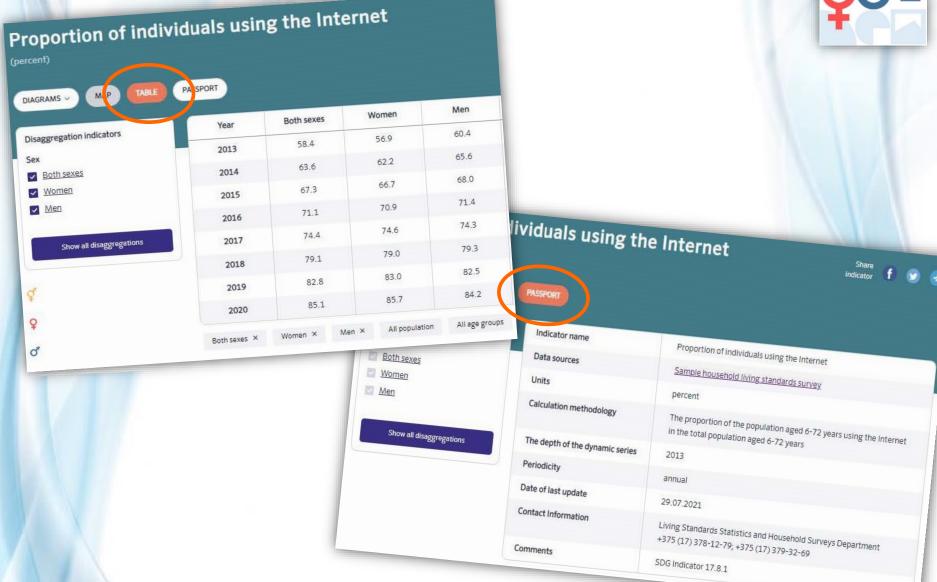

## Tasks solved:

- creating a disaggregated electronic database with a large list of gender statistics indicators;
- ✓ facilitating easy access to data (a single source);
- ✓ providing official statistical information with analysis and visualization capabilities;
- ✓ increasing public **awareness**, **knowledge and interest** in achieving gender parity in different spheres of life;
- ✓ provision of an information resource to ensure timely monitoring of the gender equality situation, as well as to monitor the progress of the Republic of Belarus in achieving the Sustainable Development Goals from a gender perspective