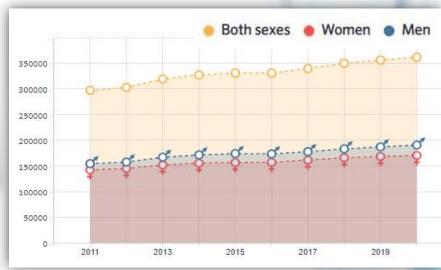

Demography

Health Care Education

Economy

Welfare

making

Labour force participation rate

Employment rate

Employed population (data structure)