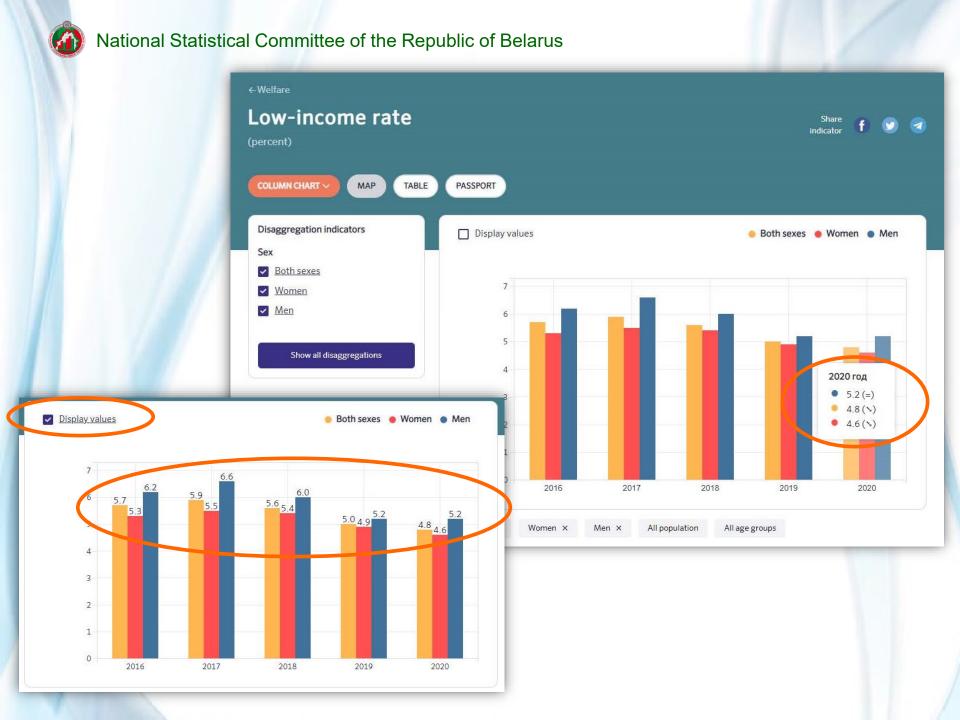

## Tasks solved:

- creating a disaggregated electronic database with a large list of gender statistics indicators;
- ✓ facilitating easy access to data (a single source);
- ✓ providing official statistical information with analysis and visualization capabilities;
- ✓ increasing public **awareness**, **knowledge and interest** in achieving gender parity in different spheres of life;
- ✓ provision of an information resource to ensure timely monitoring of the gender equality situation, as well as to monitor the progress of the Republic of Belarus in achieving the Sustainable Development Goals from a gender perspective