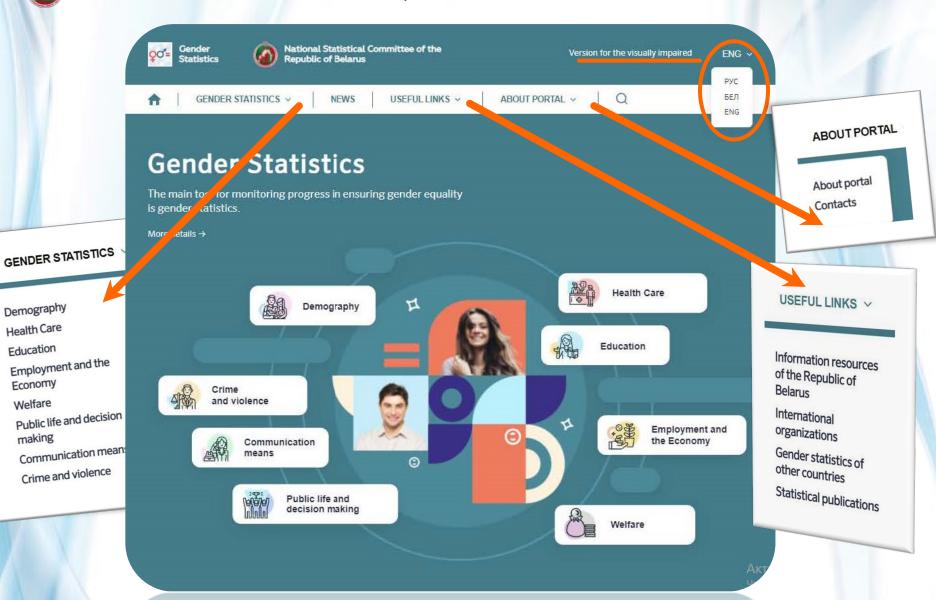

## **Gender Statistics web-portal:**

- multipurpose tool for promoting and disseminating information about the progress towards gender equality in the Republic of Belarus;
- provides up-to-date official statistical information and administrative data on gender-related issues;

 open information resource for all categories of users concerned with gender equality issues.

## Tasks solved:

- creating a disaggregated electronic database with a large list of gender statistics indicators;
- ✓ facilitating easy access to data (a single source);
- ✓ providing official statistical information with analysis and visualization capabilities;
- ✓ increasing public **awareness**, **knowledge and interest** in achieving gender parity in different spheres of life;
- ✓ provision of an information resource to ensure timely monitoring of the gender equality situation, as well as to monitor the progress of the Republic of Belarus in achieving the Sustainable Development Goals from a gender perspective