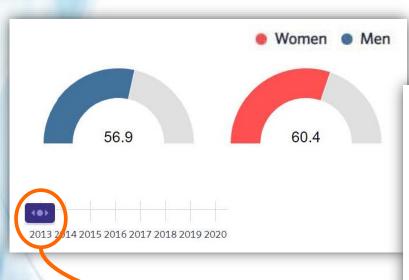

Share of employed population working part-time in main job

Employed population working part-time (data structure)

Persons who are not in the labor force (data structure)

Rate of informal employment in the non-agricultural sector