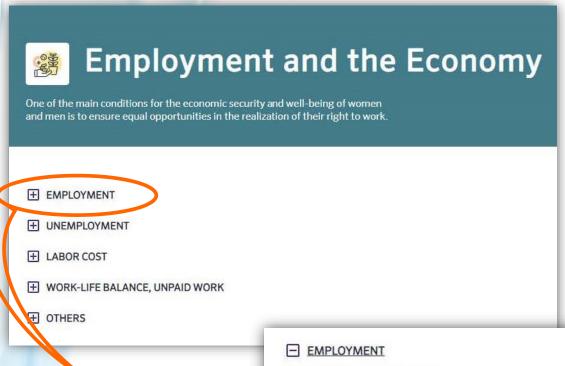

Demography

Health Care Education

Economy

Welfare

making

Labour force participation rate

Employment rate

Employed population (data structure)

Share of employed population working part-time in main job

Employed population working part-time (data structure)

Persons who are not in the labor force (data structure)

Rate of informal employment in the non-agricultural sector

Persons involved informal employment in the non-agricultural sector by marital status (data structure)

Information system «Gender Statistics web-portal» gender.belstat.gov.by

Thank you for your attention!