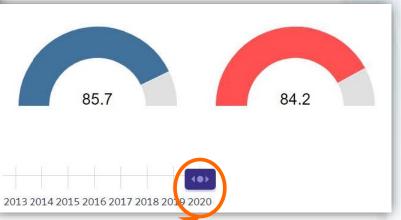

Share of employed population working part-time in main job

Employed population working part-time (data structure)

Persons who are not in the labor force (data structure)

Rate of informal employment in the non-agricultural sector