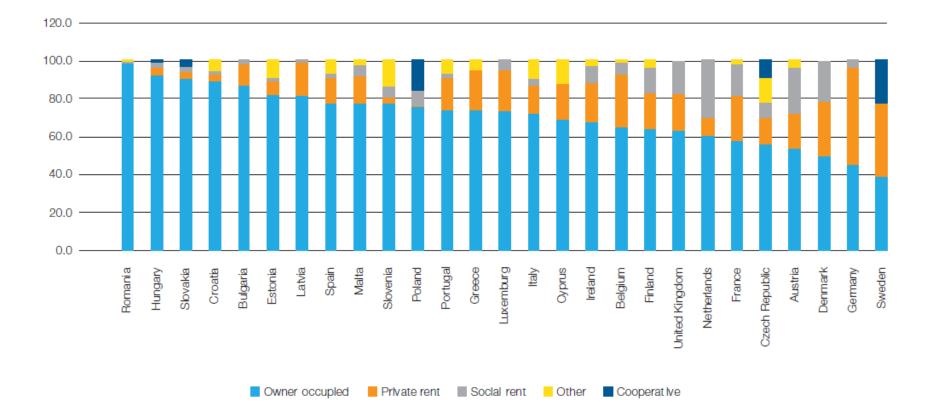

| 38.1                            | 12.4                                        |
|                                                                                 | Serbia          | 31.3             | 34.0                                  | 28.9                                                          | 71.0                            | 38.1                                        |
|                                                                                 | Turkey (²)      | 9.5              | 10.9                                  | 0.9                                                           | 32.4                            | 1.2                                         |

Source: Eurostat



# Housing ownership statistics in the EU



Source: Housing Europe



## II EIB activity to date

- Value of Projects65.9 mld EUR
- EIB share18.6 mld EUR



- 603,000 Renovated



## What is then social and affordable housing

It is not a charity!

#### **Benefits**

- workforce mobility
- better urban planning

#### Clients

- municipality
- company
- intermediary

Key success factor

financial sustainability





Thank you g.gajda@eib.org