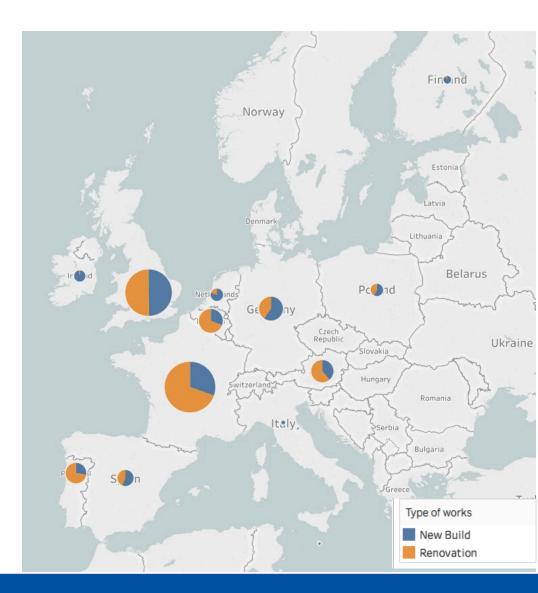

## II EIB activity to date

- Value of Projects65.9 mld EUR
- EIB share18.6 mld EUR

- 603,000 Renovated