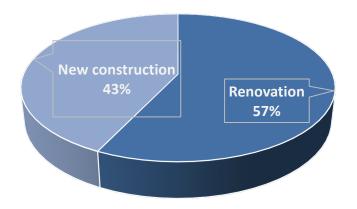

## II EIB activity to date

- Value of Projects65.9 mld EUR
- EIB share18.6 mld EUR

- 603,000 Renovated