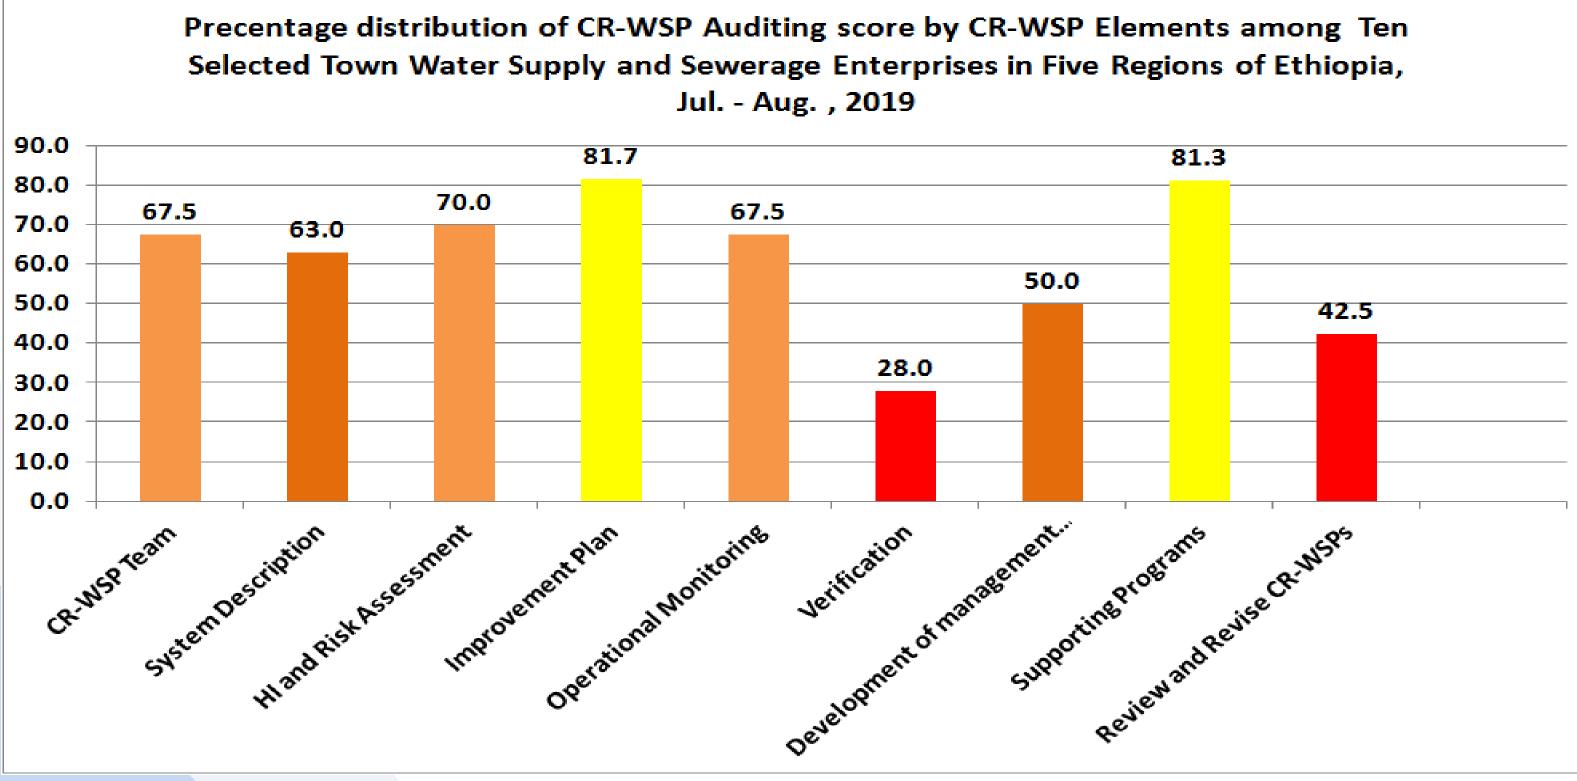

### **CR-WSP** Audit Finding **Audit Finding** (Town water utilities, by WSP steps)

- ✓ Climate Resilient Water Safety Plan (CR-WSPs) pilot implementation by WHO/MoWIE
  - •31 water supplies (17 rural water schemes, 14 urban utilities) •Reaching about 1.25 million people
  - Documented and shared lessons
- CR-WSPs external informal auditing (process evaluation) of 16 sites
  - In 10 Town Water Supply & Sewerage Enterprises
  - 06 Rural Community Managed Water Supplies