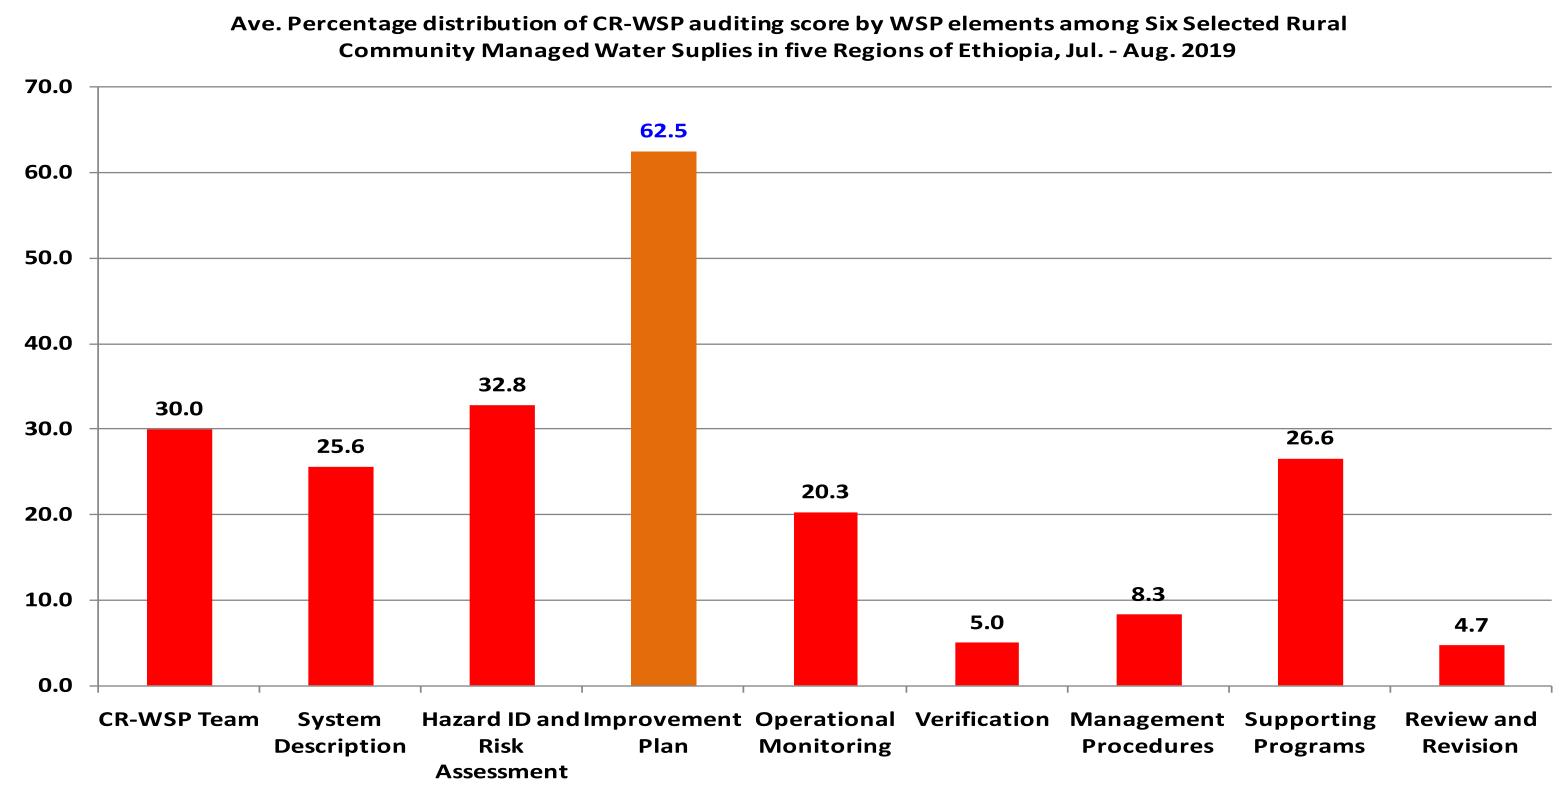

# **CR-WSP Audit Finding** Audit finding (Rural , by **WSP steps**)

- ✓ Climate Resilient Water Safety Plan (CR-WSPs) pilot implementation by WHO/MoWIE
  - •31 water supplies (17 rural water schemes, 14 urban utilities) •Reaching about 1.25 million people
  - Documented and shared lessons
- CR-WSPs external informal auditing (process evaluation) of 16 sites
  - In 10 Town Water Supply & Sewerage Enterprises
  - 06 Rural Community Managed Water Supplies