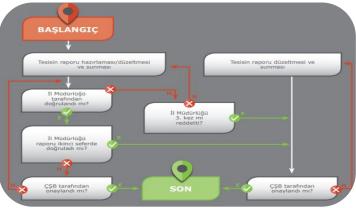

#### **National Legislation vs E-PRTR**

- Reporting of data regardless of threshold values
- ✓ Publishing data above threshold value
- ✓ Additional information on Wastewater Treatment Plant and it's river basin district
- ✓ Roles and responsibilities of parties
- ✓ Workflow of validation