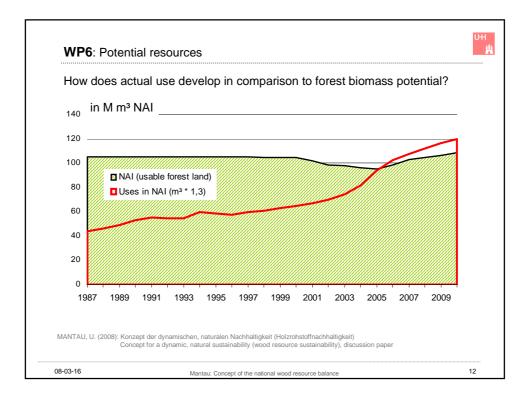

|
| chips, particles & residues   | 118                      | 15%  | 11%  | 92                       | private household          |
| pulp production co-products   | 70                       | 9%   | 16%  | 135                      | undifferentiated energy us |
| recovered wood                | 29                       | 4%   |      |                          |                            |
| processed wood fuel           | 7                        | 1%   |      |                          |                            |
| undefined                     | 47                       | 6%   |      |                          |                            |
| ∑ total sources:              | 822                      | 100% | 100% | 822                      | 2 ∑ total use              |