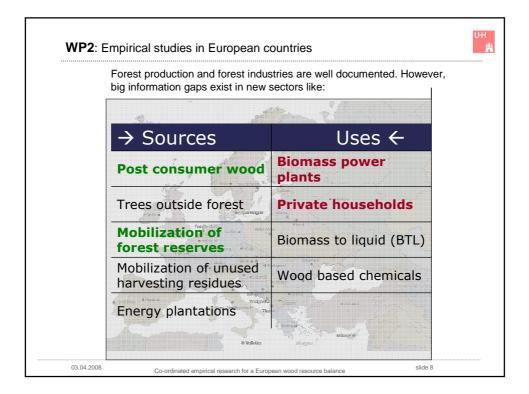

|
| chips, particles & residues   | 118                      | 15%  | 11%  | 92                       | private household          |
| pulp production co-products   | 70                       | 9%   | 16%  | 135                      | undifferentiated energy us |
| recovered wood                | 29                       | 4%   |      |                          |                            |
| processed wood fuel           | 7                        | 1%   |      |                          |                            |
| undefined                     | 47                       | 6%   |      |                          |                            |
| ∑ total sources:              | 822                      | 100% | 100% | 822                      | 2 ∑ total use              |