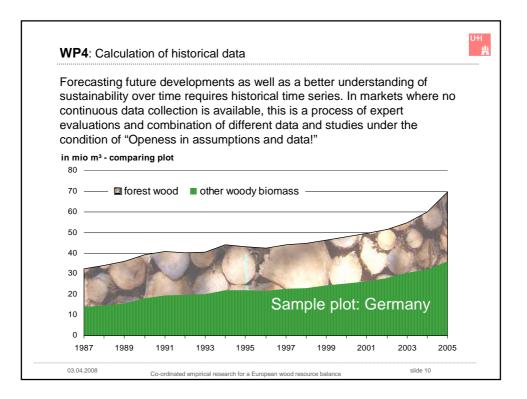

|
| chips, particles & residues   | 118                      | 15%  | 11%  | 92                       | private household          |
| pulp production co-products   | 70                       | 9%   | 16%  | 135                      | undifferentiated energy us |
| recovered wood                | 29                       | 4%   |      |                          |                            |
| processed wood fuel           | 7                        | 1%   |      |                          |                            |
| undefined                     | 47                       | 6%   |      |                          |                            |
| ∑ total sources:              | 822                      | 100% | 100% | 822                      | 2 ∑ total use              |