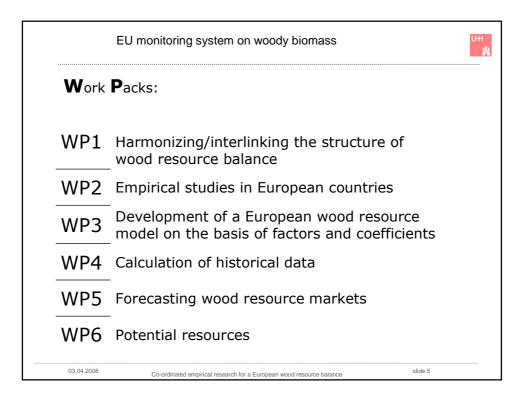

| done            |  |
| IV    | Review /<br>workshop      | Review of the data and information presented in<br>the study (phase III) by national correspondents<br><b>Workshop in spring (March/April) 2008</b>        | Nov 07-<br>Mar 08<br><b>Apr 08</b> | done<br>ongoing |  |
| v     | Study                     | Empirical study on national level in several<br>European countries to gather new and improve<br>existing data on energy use of wood and sources of<br>wood | 2008 -<br>2010                     | proposed        |  |
| VI    | Study /<br>Process        | Incorporating wood supply and demand into sector outlook study                                                                                             | 2008 -<br>2009                     | proposed        |  |



| source                        | s                        |      |      |                          | uses                       |
|-------------------------------|--------------------------|------|------|--------------------------|----------------------------|
|                               | [ mio. m <sup>33</sup> ] | %    | %    | [ mio. m <sup>33</sup> ] |                            |
| industrial Roundwood - JFSQ   | 381                      | 49%  | 26%  | 217                      | sawmill industr            |
| industrial Roundwood - unrep. | 16                       | 2%   | 11%  | 88                       | panel industr              |
| fuelwood – JFS                | 79                       | 10%  | 19%  | 155                      | pulp industr               |
| fuelwood –