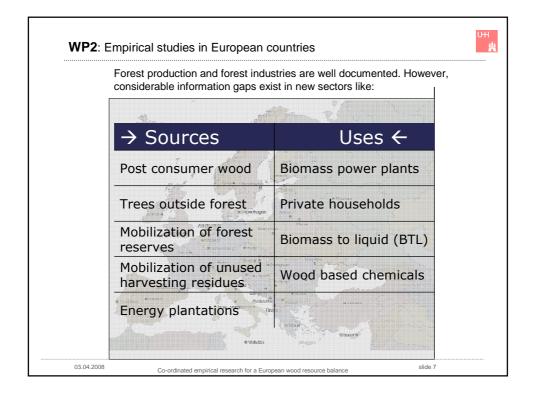

na         |
| chips, particles & residues   | 118                      | 15%  | 11%  | 92                       | private household          |
| pulp production co-products   | 70                       | 9%   | 16%  | 135                      | undifferentiated energy us |
| recovered wood                | 29                       | 4%   |      |                          |                            |
| processed wood fuel           | 7                        | 1%   |      |                          |                            |
| undefined                     | 47                       | 6%   |      |                          |                            |
| ∑ total sources:              | 822                      | 100% | 100% | 822                      | 2 ∑ total use              |