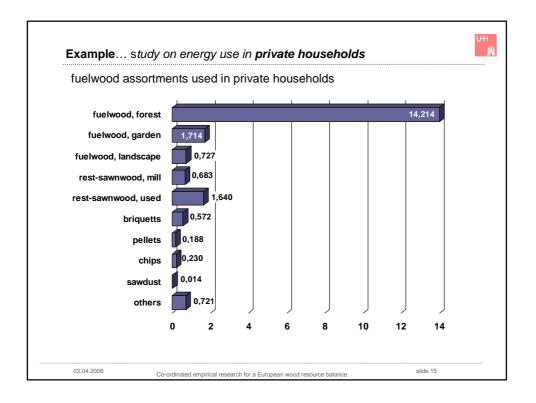

hips, particles & residues   | 118                      | 15%  | 11%  | 92                       | private household          |
| pulp production co-products   | 70                       | 9%   | 16%  | 135                      | undifferentiated energy us |
| recovered wood                | 29                       | 4%   |      |                          |                            |
| processed wood fuel           | 7                        | 1%   |      |                          |                            |
| undefined                     | 47                       | 6%   |      |                          |                            |
| ∑ total sources:              | 822                      | 100% | 100% | 822                      | 2 ∑ total use              |