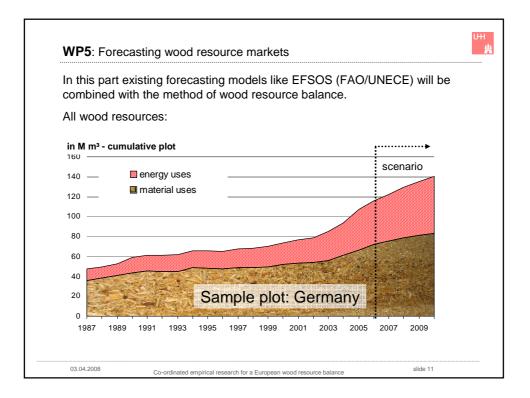

|
| chips, particles & residues   | 118                      | 15%  | 11%  | 92                       | private household          |
| pulp production co-products   | 70                       | 9%   | 16%  | 135                      | undifferentiated energy us |
| recovered wood                | 29                       | 4%   |      |                          |                            |
| processed wood fuel           | 7                        | 1%   |      |                          |                            |
| undefined                     | 47                       | 6%   |      |                          |                            |
| ∑ total sources:              | 822                      | 100% | 100% | 822                      | 2 ∑ total use              |