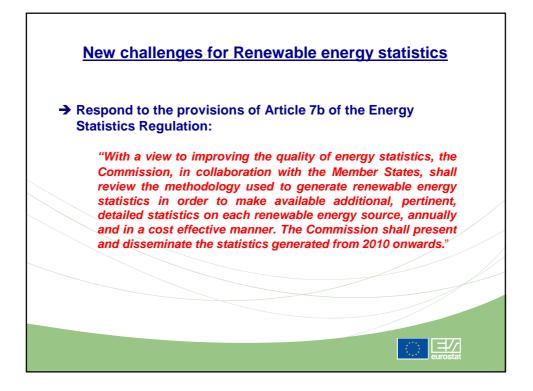

| Hydro 1 to < 10 MW (2)<br>Hydro 10 MW and over (2)<br>Production from pumped storage<br>Geothermal<br>Solar Photovoltaics                                                                                                               |                                          | Geothermal                                                                                                                                                                                                                       |
|-----------------------------------------------------------------------------------------------------------------------------------------------------------------------------------------------------------------------------------------|------------------------------------------|----------------------------------------------------------------------------------------------------------------------------------------------------------------------------------------------------------------------------------|
| Solar Thermal Electric<br>Tide, Wave, Ocean<br>Wind<br>Industrial Waste (non-renewable)<br>Municipal Waste (non-renewable)<br>Wood/Wood Waste/Other Solid Waste<br>Landfill Gas<br>Sewage Sludge Gas<br>Other Biogas<br>Liquid Biofuels | Main Producers<br>Autoproducers<br>Total | Solar Thermal<br>Industrial Waste (non-renewable)<br>Municipal Waste (renewable)<br>Municipal Waste (non-renewable)<br>Wood/Wood Waste/Other Solid Waste<br>Landfill Gas<br>Sewage Sludge Gas<br>Other Biogas<br>Liquid Biofuels |
| ectricity only and CHP plants                                                                                                                                                                                                           | 6                                        | CHP and Heat only plants                                                                                                                                                                                                         |