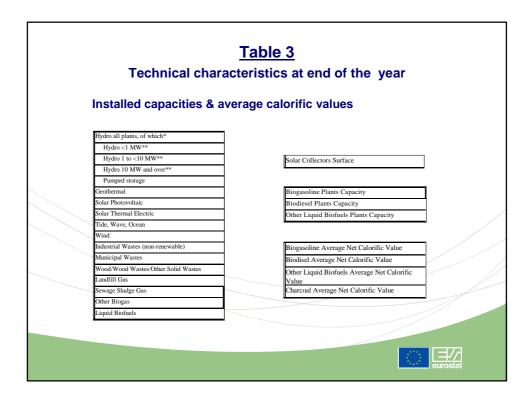

| Hydro 1 to < 10 MW (2)<br>Hydro 10 MW and over (2)<br>Production from pumped storage<br>Geothermal<br>Solar Photovoltaics                                                                                                               |                                          | Geothermal                                                                                                                                                                                                                       |
|-----------------------------------------------------------------------------------------------------------------------------------------------------------------------------------------------------------------------------------------|------------------------------------------|----------------------------------------------------------------------------------------------------------------------------------------------------------------------------------------------------------------------------------|
| Solar Thermal Electric<br>Tide, Wave, Ocean<br>Wind<br>Industrial Waste (non-renewable)<br>Municipal Waste (non-renewable)<br>Wood/Wood Waste/Other Solid Waste<br>Landfill Gas<br>Sewage Sludge Gas<br>Other Biogas<br>Liquid Biofuels | Main Producers<br>Autoproducers<br>Total | Solar Thermal<br>Industrial Waste (non-renewable)<br>Municipal Waste (renewable)<br>Municipal Waste (non-renewable)<br>Wood/Wood Waste/Other Solid Waste<br>Landfill Gas<br>Sewage Sludge Gas<br>Other Biogas<br>Liquid Biofuels |
| ectricity only and CHP plants                                                                                                                                                                                                           | 6                                        | CHP and Heat only plants                                                                                                                                                                                                         |