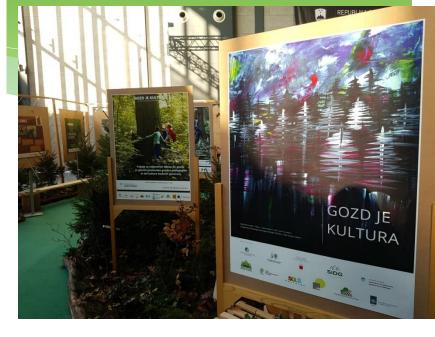

### Promoting forest-based sector FOREST TROUGH THE ART AND CULTURE

- Promoting the use of wood
- Educational sistem

REPUBLIC OF SLOVENIA
THE MINISTRY OF AGRICULTURE, FORESTRY
AND FOOD OF THE REPUBLIC OF SLOVENIA