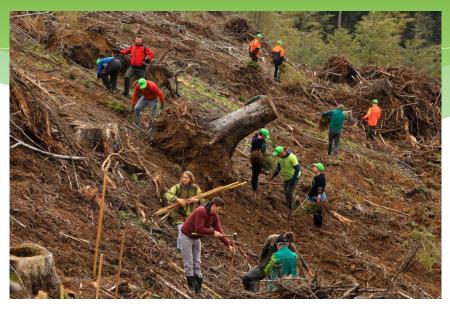

#### Reforestation of the forests

Planting 10.000 trees, 5 locations, more than 600 volunteers