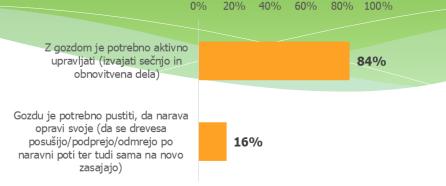

## Results of public oppinion research about forest and forest policy:

- Attitude to forest management is positive
- Public wants to be included in reforestation activities
- Recognition of past promotion activities is 19%