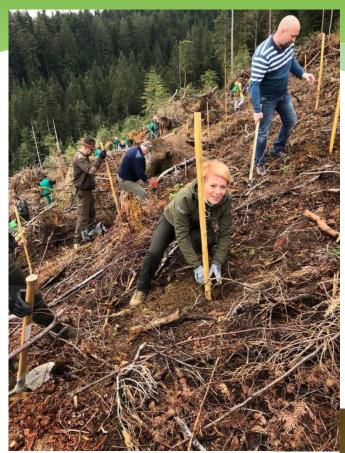

#### Reforestation of the forests

Planting 10.000 trees, 5 locations, more than 600 volunteers