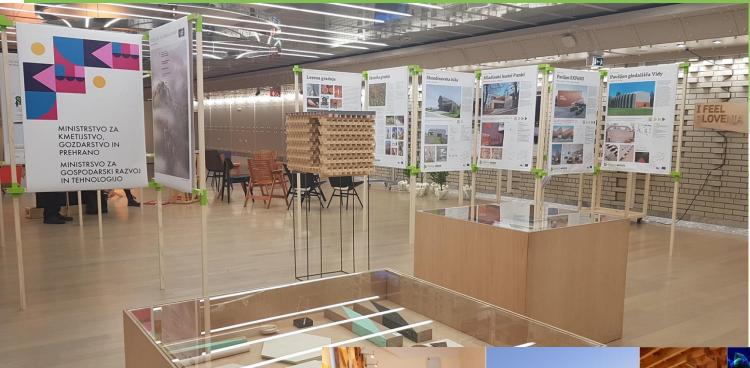

### Promoting forest-based sector FOREST TROUGH THE ART AND CULTURE

- Promoting the use of wood
- Educational sistem

REPUBLIC OF SLOVENIA
THE MINISTRY OF AGRICULTURE, FORESTRY
AND FOOD OF THE REPUBLIC OF SLOVENIA

FORESTRY, HUNTING AND FISHERIES DIRECTORATE Forestry Division

REPUBLIC OF SLOVENIA

MINISTRY OF ECONOMIC DEVELOPMENT

AND TECHNOLOGY

2019