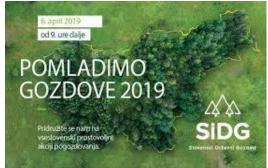

#### Reforestation of the forests

Planting 10.000 trees, 5 locations, more than 600 volunteers