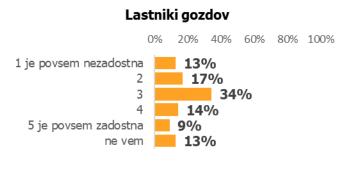

## Results of public oppinion research about forest and forest policy:

- Attitude to forest management is positive
- Public wants to be included in reforestation activities
- Recognition of past promotion activities is 19%

## Results of public oppinion research about forest and forest policy:

 Awareness about the forest ownership (forest owner must allow free press)

 30 % of forest owners has opinion that they are not enough involved in forests management planning