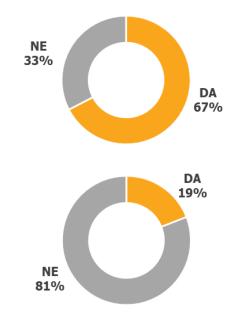

## Results of public oppinion research about forest and forest policy:

- Attitude to forest management is positive
- Public wants to be included in reforestation activities
- Recognition of past promotion activities is 19%

## Results of public oppinion research about forest and forest policy:

 Awareness about the forest ownership (forest owner must allow free press)

 30 % of forest owners has opinion that they are not enough involved in forests management planning