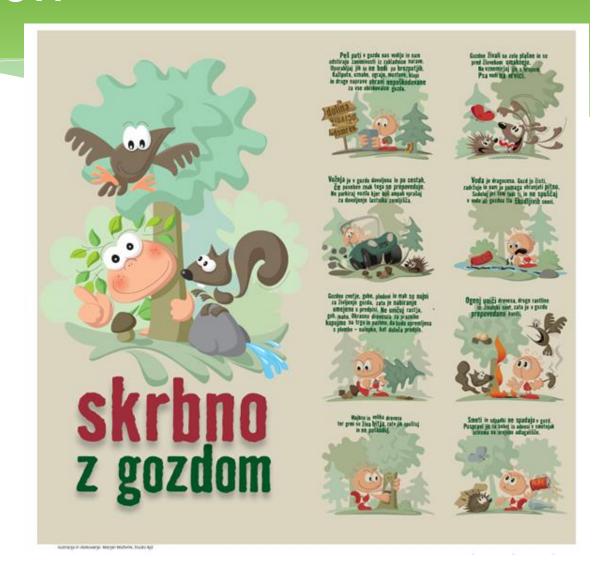

#### Problems between forest owners, forest and visitors:

- Off road driving with motor vehicles
- Pollution, excessive harvesting of forest fruits
- Lithing fires in forests,...

#### Forest bonton

- \* Target audience:
- \* All forest visitors (recreation, turism,...)
- \* Education system
- \* Forest owners