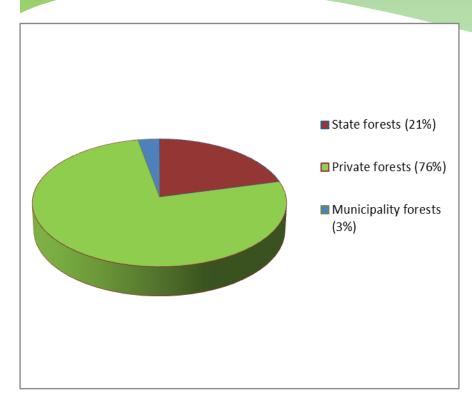

#### Short becground of Forest fund

- Act for managing the state forests (2016)
- Creation of state enterprise for managing state forests → <u>SiDG</u> d.o.o.
- 20% from sold m3 of wood goes to
- Forest fund → stabel system of the government investments for forests
- One of its purposes: