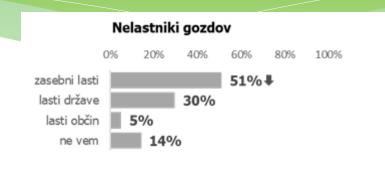

## Results of public oppinion research about forest and forest policy:

 Awareness about the forest ownership (forest owner must allow free press)

 30 % of forest owners has opinion that they are not enough involved in forests management planning