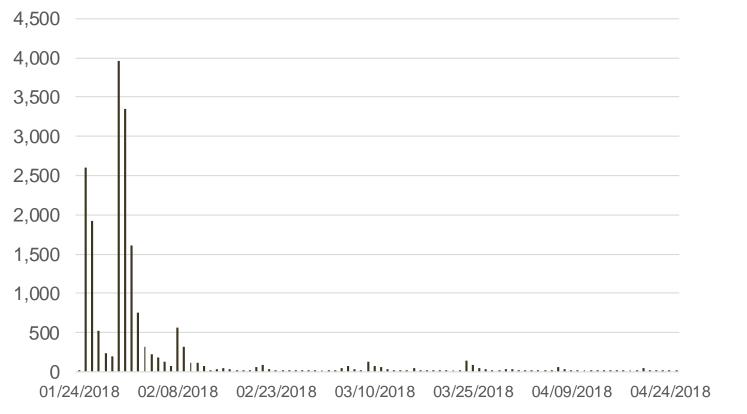

#### Submissions to date heavily dependent on media attention

Submissions

Canadä

#### Submissions to datesustainability is an issue

Submissions - two weeks after launch