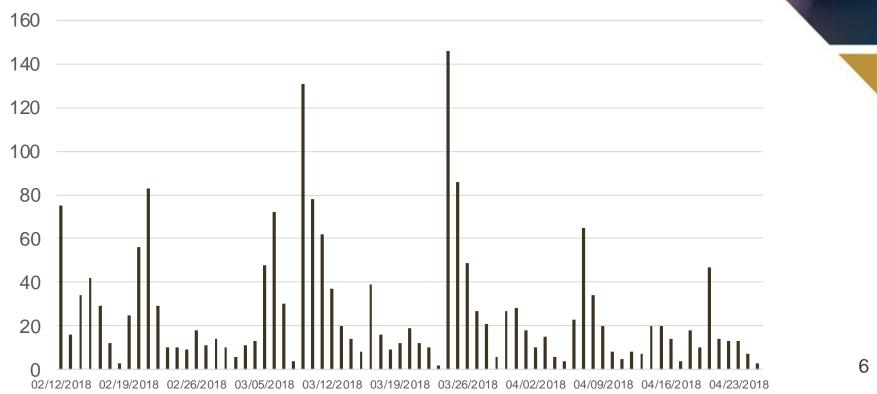

#### Submissions to datesustainability is an issue

Submissions - two weeks after launch