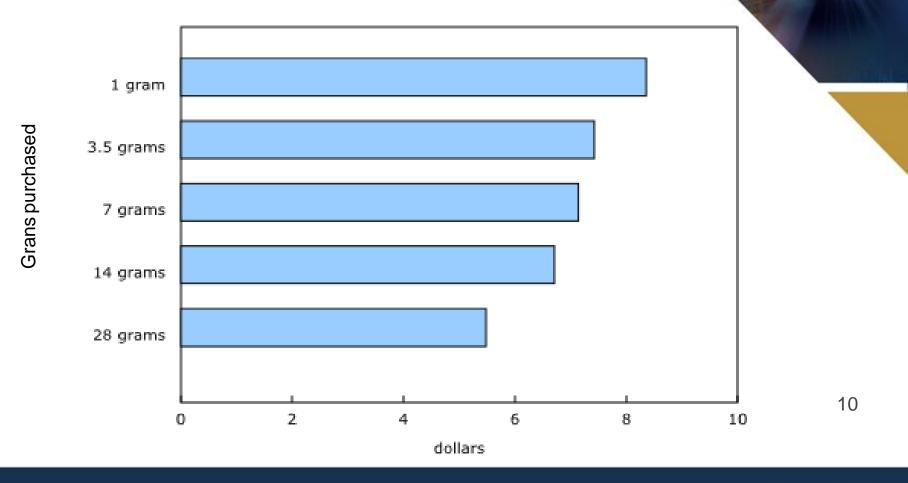

# Price of legal cannabis higher is than the price of illegal cannabis.

#### Frequent users pay less than infrequent users