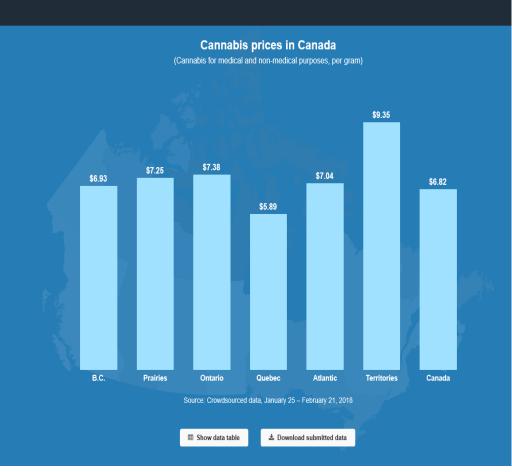

#### Thanks for your help! Cannabis prices in Canada (Cannabis for medical and non-medical purposes, per gram) Can you tell us about your consumption habits? A little more data would go a long way. Your data is protected 0 You: \$10.00 ON AVERAGE, HOW OFTEN DO YOU USE CANNABIS? Average usage \$7.38 \$7.25 \$6.93 ON AVERAGE. HOW MUCH CANNABIS DO YOU CONSUME MONTHLY? \$5.89 Average consumption Submit B.C. Prairies Ontario Quebec Atlantic Source: Crowdsourced data, January 25 - February 21, 2018

Show data table 🛓 Download submitted data \$9.35

Territories

\$6.82

Canada

\$7.04

Contact us | Terms and conditions | Privacy

#### Some observations -

Price per province varies – high production provinces observe lower prices.

Statistique

Canada

anada