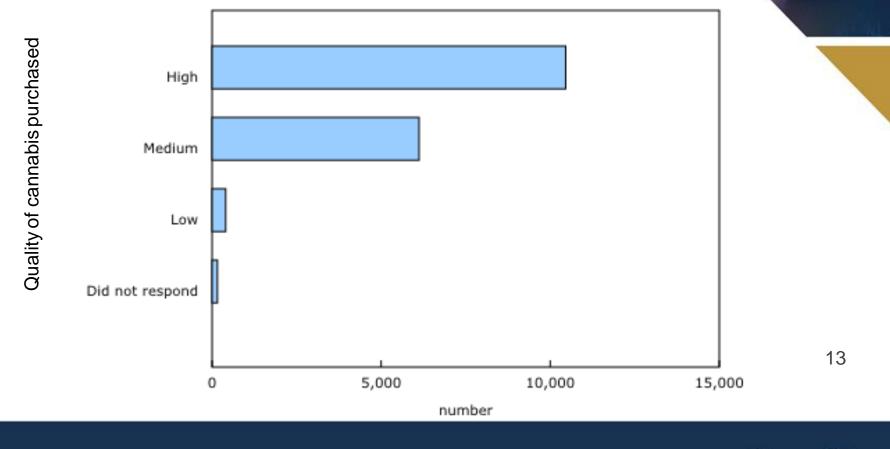

#### Some observations

Most consumers report purchasing high grade cannabis.

www.statcan.gc.ca

Statistique

Canada

Canada

|          | ats<br>dec   |            |          |            |           |            |                              |             |             |              |         |             |         |
|----------|--------------|------------|----------|------------|-----------|------------|------------------------------|-------------|-------------|--------------|---------|-------------|---------|
| ٩        |              | B.C.       | Prairies | Or         | itario    | Quebec     | Atlan                        | tic T       | erritories  | Canada       |         |             |         |
| •        | 1            |            |          | I Show d   | ata table |            | ny 25 – April<br>wnload subm |             |             |              |         |             |         |
|          | urced data o |            |          |            |           |            | continuou                    | انب معط سنا | l he mede i | available as | now inf |             | macin   |
| Submissi |              | Quantity ( |          |            | _         | Primary R  |                              |             |             | nsumption    |         | Simation co | omes m. |
| 25/01/20 |              |            | Medium   |            | NL        |            | A few tim                    |             |             | nsumption    | (grams) |             |         |
|          | 1 5.892857   |            |          | St. John's |           | Medicate   |                              | 1           |             |              |         |             |         |
|          | 1 6.428571   |            | High     | St. John's | NL        | Medicate   |                              | 1           |             |              |         |             |         |
| 25/01/20 | 1 7.142857   |            | High     | St. John's | NL        | Medicate   | Daily                        | 1           |             |              |         |             |         |
| 25/01/20 | 1 10         | 12         | Medium   | St. John's | NL        | Use recrea | Daily                        | 22          |             |              |         |             |         |
| 25/01/20 | 1 10         | 1          | Low      | St. John's | NL        | Use recrea | A few tim                    | 5           |             |              |         |             |         |
| 25/01/20 | 1 8.5        | 5          | High     | Charlotte  | PE        | Medicate   | Daily                        | 1           |             |              |         |             |         |
| 25/01/20 | 1 9          | 1          | High     | Queens     | NS        | Use recrea | Daily                        | 1           |             |              |         |             |         |
| 25/01/20 | 1 7.142857   | 14         | Medium   | Middletor  | NS        | Medicate   | A few tim                    | 2           |             |              |         |             |         |
| 25/01/20 | 1 8          | 1          | Medium   | Halifax    | NS        | Medicate   | with a me                    | 0           |             |              |         |             |         |