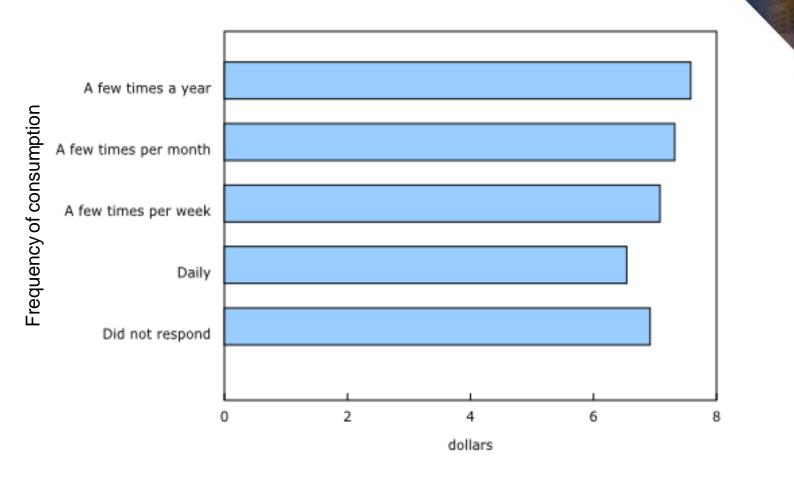

| \$7.14 |





#### Submissions to date-Response profile

| Unique Submissions       |        |
|--------------------------|--------|
| Single Submissions       | 15,075 |
| Two submissions          | 1,193  |
| Three submissions        | 218    |
| Four submissions         | 62     |
| Five or more submissions | 82     |





#### Some observations -

Price per province varies – high production provinces observe lower prices.



Statistique

Canada

anada



### Some observations –

Price falls as quantity purchased increases.



Statistics Statistique Canada Canada

www.statcan.gc.ca

Canadä

#### Some observations –

Canada

# Price of legal cannabis higher is than the price of illegal cannabis.





### Some observations –

#### Frequent users pay less than infrequent users





#### Some observations

Most consumers report purchasing high grade cannabis.



www.statcan.gc.ca



Statistique

Canada

Canada

|          | ats<br>dec   |            |          |            |           |            |                              |             |             |              |         |             |         |
|----------|--------------|------------|----------|------------|-----------|------------|------------------------------|-------------|-------------|--------------|---------|-------------|---------|
| ٩        |              | B.C.       | Prairies | Or         | itario    | Quebec     | Atlan                        | tic T       | erritories  | Canada       |         |             |         |
| •        | 1            |            |          | I Show d   | ata ta