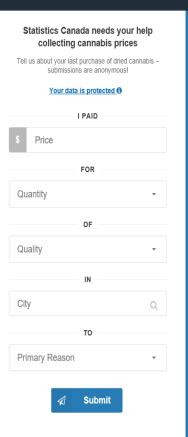

# Statscannabis – crowdsourcing the price

StatsCannabis

tatistics

Canada

Statistique

Canada

Canadä

#### Statscannabis crowdsourcing the price

#### Thanks for your help! Cannabis prices in Canada (Cannabis for medical and non-medical purposes, per gram) Can you tell us about your consumption habits? A little more data would go a long way. Your data is protected 0 You: \$10.00 ON AVERAGE, HOW OFTEN DO YOU USE CANNABIS? Average usage \$7.38 \$7.25 \$6.93 ON AVERAGE. HOW MUCH CANNABIS DO YOU CONSUME MONTHLY? \$5.89 Average consumption Submit B.C. Prairies Ontario Quebec Atlantic Source: Crowdsourced data, January 25 - February 21, 2018