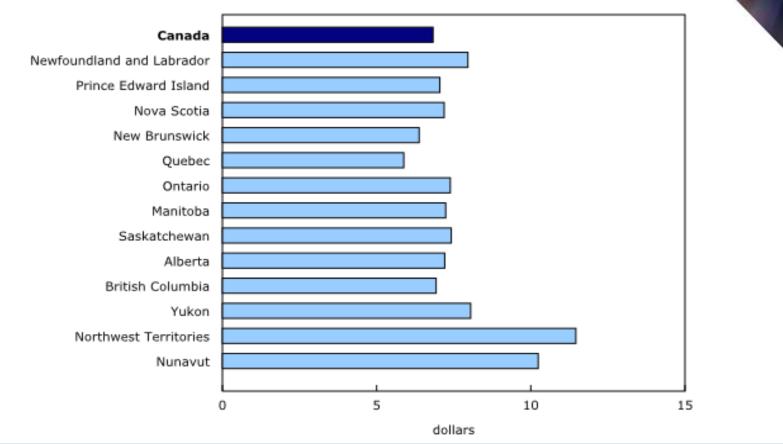

### Some observations –

Price falls as quantity purchased increases.

Statistics Statistique Canada Canada

www.statcan.gc.ca

Canadä