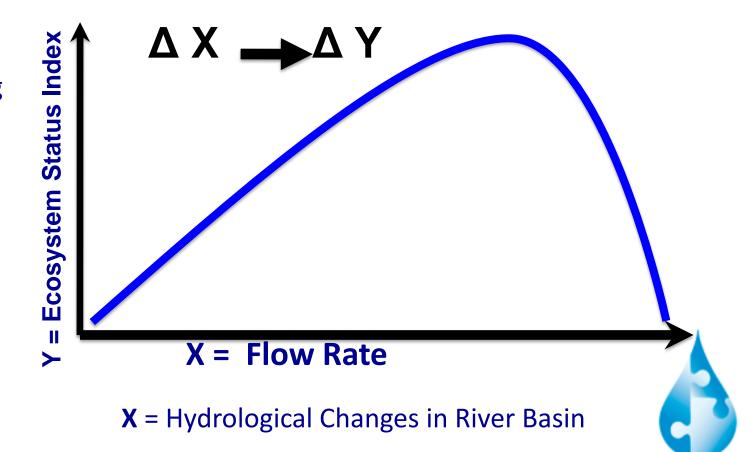

## What we do Demonstration Project

Y = Index =
Biomonitoring
with macro
invertebrates
+
rapid
ecological
assessment