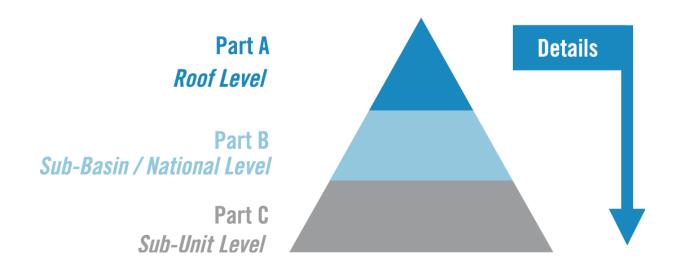

### WFD & EFD: Public participation is required!

Part A: ICPDR

Part B: Countries, bi-lateral, sub-basin organisation

Part C: Management units within country (e.g. municipality)