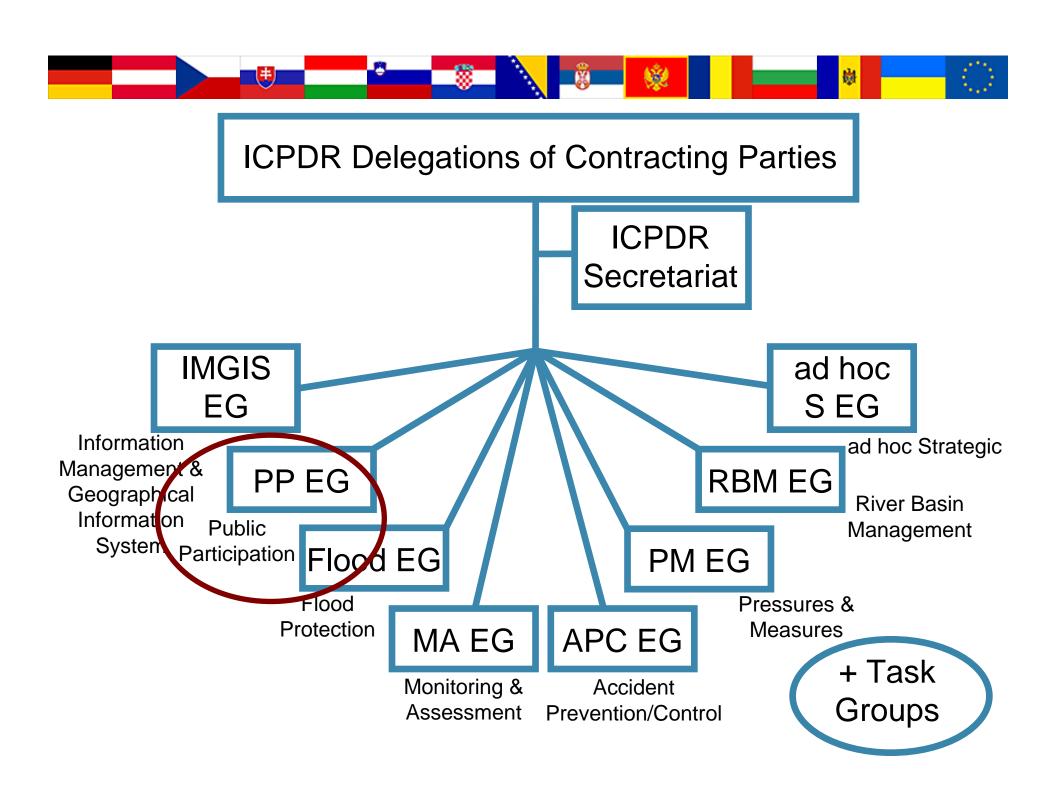

#### Stakeholder involvement through Expert Group

icpdr iksd

International Commission for the Protection of the Danube River der Donau