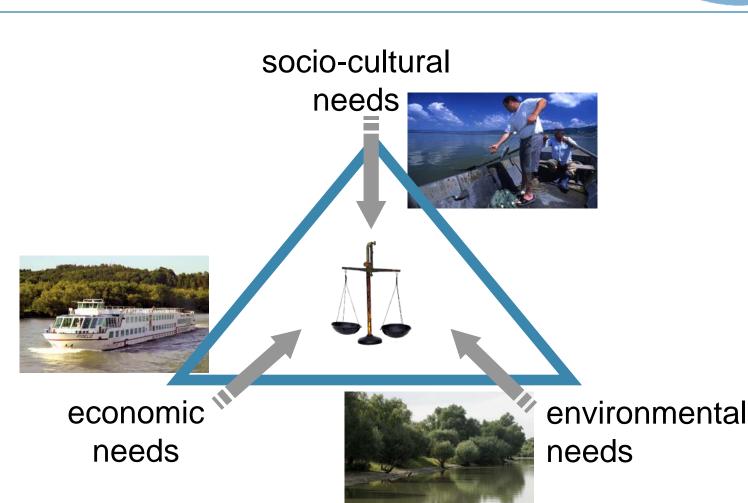

Diversity: Black Forest to Black Sea**















### Stakeholder participation: Why & How



International Commission Kommission for the Protection of the Danube River der Donau



### WFD & EFD: Public participation is required!





Part A: ICPDR

Part B: Countries, bi-lateral, sub-basin organisation

Part C: Management units within country (e.g. municipality)

### **Beyond legal needs:** Finding solutions faster





### Stakeholder Involvement: 22 Observers

















































See: www.icpdr.org/main/icpdr/observers

## Result: get the full spectrum of opinions







#### Stakeholder involvement through Expert Group

icpdr iksd

International Commission for the Protection of the Danube River der Donau



# Dialogue with specific stakeholder groups





### Areas of intersectoral work











#### Reporting



- Essential for own products (e.g. maps, year books...)
- Done via EGs (e.g. questionnaires, data bases...)
- In some instances, direct reporting to EU from ICPDR (saves resources & avoids duplication)
- Mostly, data remains property of contracting parties



### Thank you!





Further information: www.icpdr.org