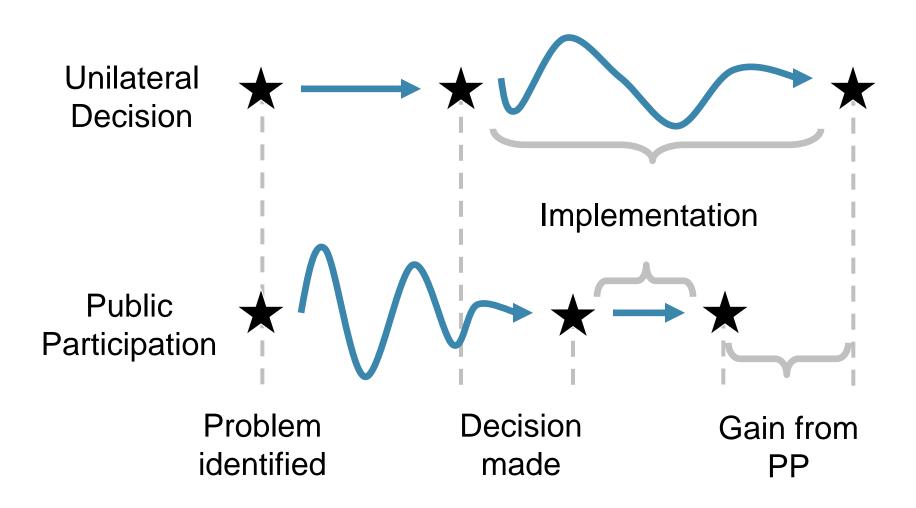

#### Working with Stakeholders icpdr iksd & Reporting





#### **Danube River Basin**



International Commission for the Protection of the Danube River der Donau



## **Diversity: Black Forest to Black Sea**















### Stakeholder participation: Why & How



International Commission Kommission for the Protection of the Danube River der Donau



### WFD & EFD: Public participation is required!





Part A: ICPDR

Part B: Countries, bi-lateral, sub-basin organisation

Part C: Management units within country (e.g. municipality)

### **Beyond legal needs:** Finding solutions faster





### Stakeholder Involvement: 22 Observers

















































See: www.icpdr.org/main/icpdr/observers

## Result: get the full spectrum of opinions







#### Stakeholder involvement through Expert Group

icpdr iksd

International Commission for the Protection of the Danube River der Donau



# Dialogue with specific stakeholder groups





### Areas of intersectoral work











#### Reporting



- Essential for own products (e.g. maps, year books...)
- Done via EGs (e.g. questionnaires, data bases...)
- In some instances, direct reporting to EU from ICPDR (saves resources & avoids duplication)
- Mostly, data remains property of contracting parties



### Thank you!





Further information: www.icpdr.org