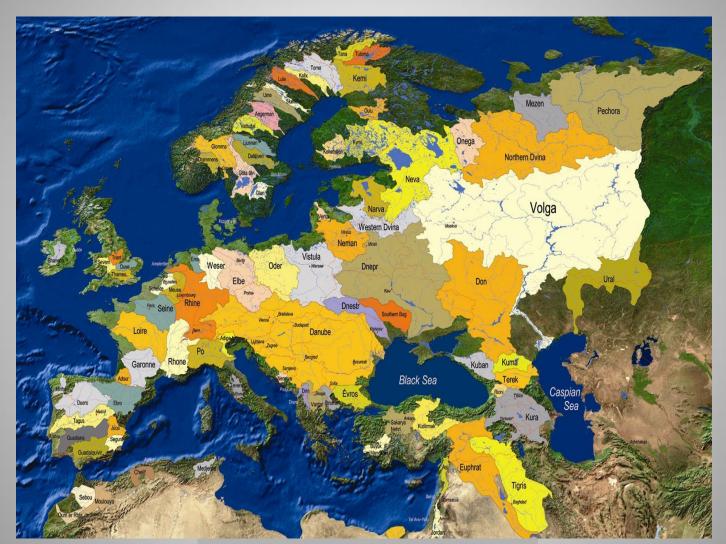

### **UNECE Technical Assistancy Project** Riskmanagement for the Danube Delta

# **Danube Delta Project**

# **Danube Delta Project**

Effective cross-border cooperation on industrial safety is crucial, particularly when hazardous industry is located at transboundary watercourses.

Example: Oil Terminals in the Danube Delta