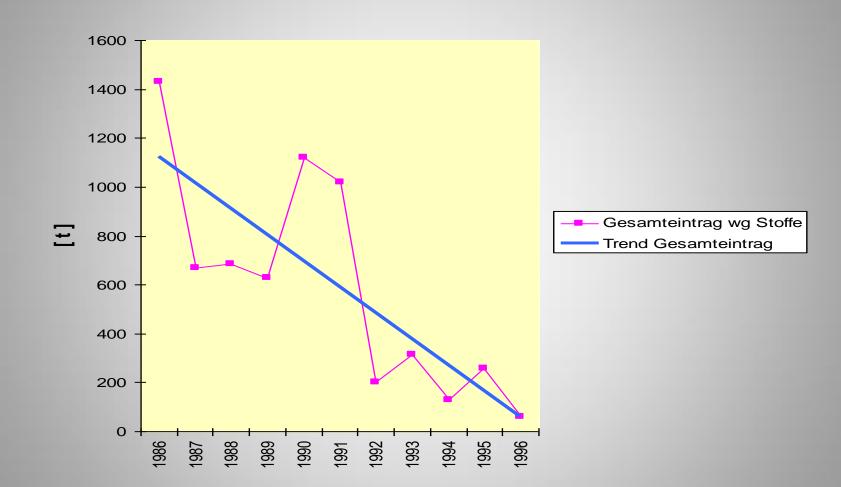

### **Sandoz 1986**

Programme

Gerhard Winkelmann-Oei Umweltbundesamt Safety Guidelines for Oil Terminals 1st International Expert Group Meeting, 14 March 2012, BAM, Berlin

#### Hazardous Impact – Rhine

Gerhard Winkelmann-Oei Umweltbundesamt Safety Guidelines for Oil Terminals 1st International Expert Group Meeting, 14 March 2012, BAM, Berlin

Risk Areas (Contaminated Sites, Tailing Dams i.e.)