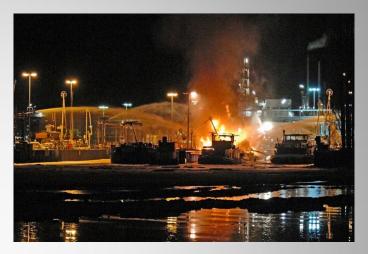

# Safety Guidelines for Oil Terminals

International Expert Group 2012 - 2013

Fire on Tanker – Germany, March 2011

Gerhard Winkelmann-Oei Umweltbundesamt Safety Guidelines for Oil Terminals 1st International Expert Group Meeting, 14 March 2012, BAM, Berlin