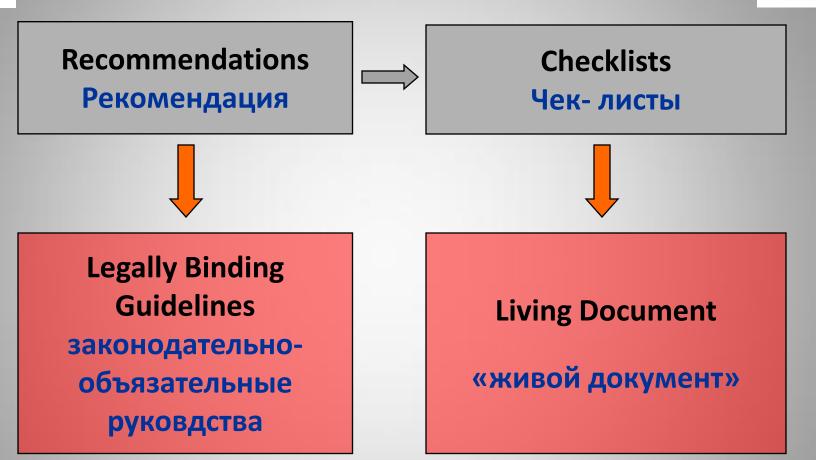

### **Methodology:**

**Checklists according to** safety recommedations of **Joint River Bodies** 