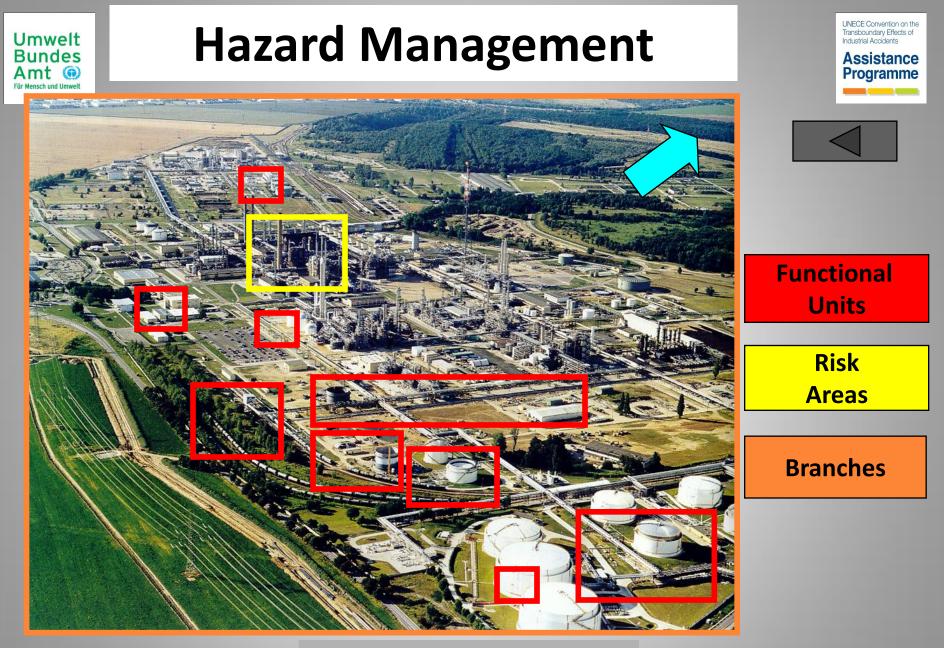

#### Hazardous Impact – Rhine

Gerhard Winkelmann-Oei Umweltbundesamt Safety Guidelines for Oil Terminals 1st International Expert Group Meeting, 14 March 2012, BAM, Berlin

Risk Areas (Contaminated Sites, Tailing Dams i.e.)

#### **Branches**

(Refineries, Pulp & Paper i.e.)

#### **Functional Units**

(Storage, Transhipment, Fire Fighting i.e.)

Gerhard Winkelmann-Oei Umweltbundesamt Safety Guidelines for Oil Terminals 1st International Expert Group Meeting, 14 March 2012, BAM, Berlin