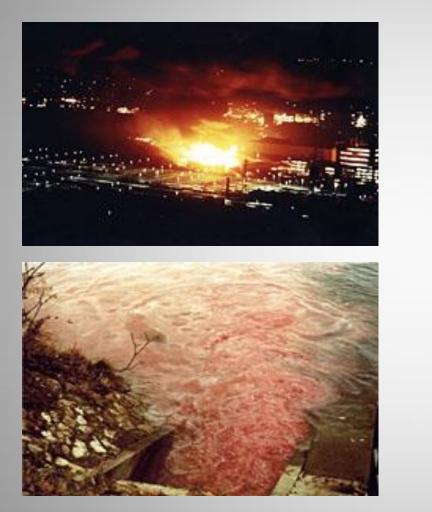

### Safety Guidelines for Tailing Management Facilities (TMF)

Programme

I. Principles & II. Recommendations

→ UNECE-Parties

- → Authorities
- → Operators
- → Technical Annex

Hungary 2010, Toxic Ajka alumina red sludge spill