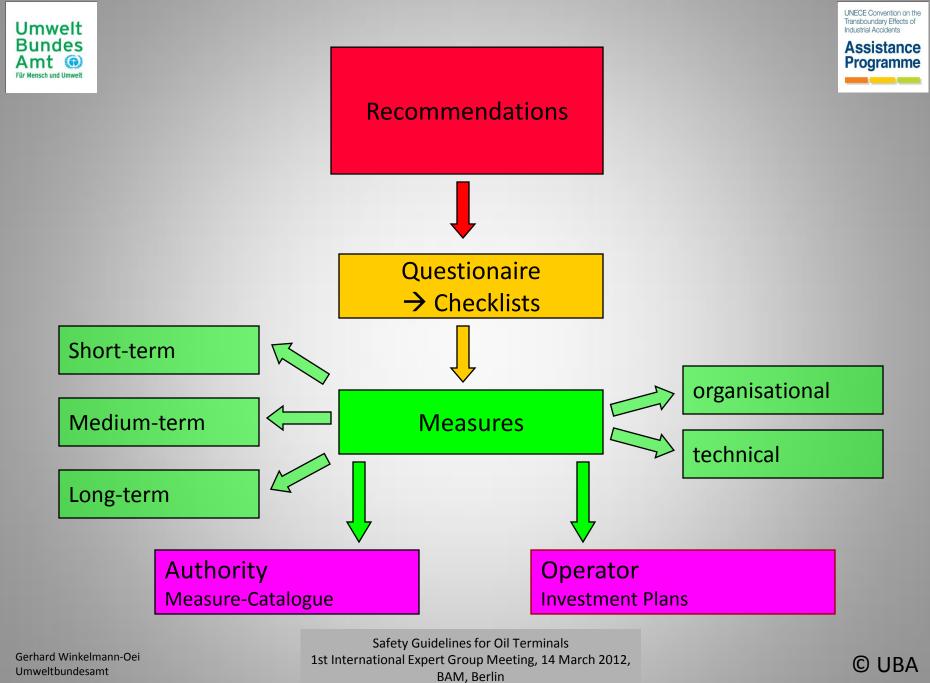

### **Methodology:**

**Checklists according to** safety recommedations of **Joint River Bodies** 