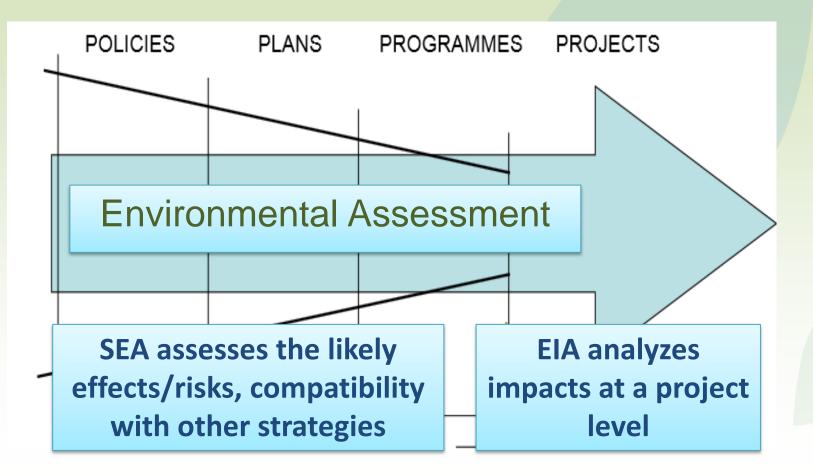

### What is SEA

A systematic & anticipatory process of:

] analysing environmental (social & health) effects of

proposed plans, programmes & other strategic actions,

- <u>engaging and consulting the stakeholder</u>, and
  - integrating findings into decision-making

# SEA as Strategic as its Plan or Programme

Figure: Maria Partidário. IAIA. http://www.iaia.org/publicdocuments/EIA/SEA/SEAManual.pdf