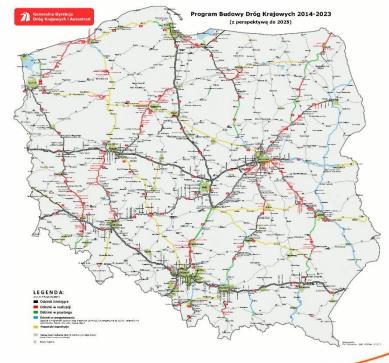

## **National Road Network**

Up to 3900 km of motorways and expressways will be constructed Total value of investments 135 mld PLN – 25 billion EUR