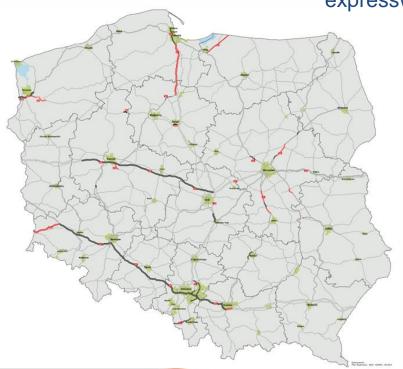

## **National Road Network**

Since 2007 Poland constructed 3301,3 km of new roads

National Road Network in Poland is 17 630 km including

2007

motorways -1627,3 km

expressways - 1674 km

2017

## **National Road Network**

Up to 3900 km of motorways and expressways will be constructed Total value of investments 135 mld PLN – 25 billion EUR