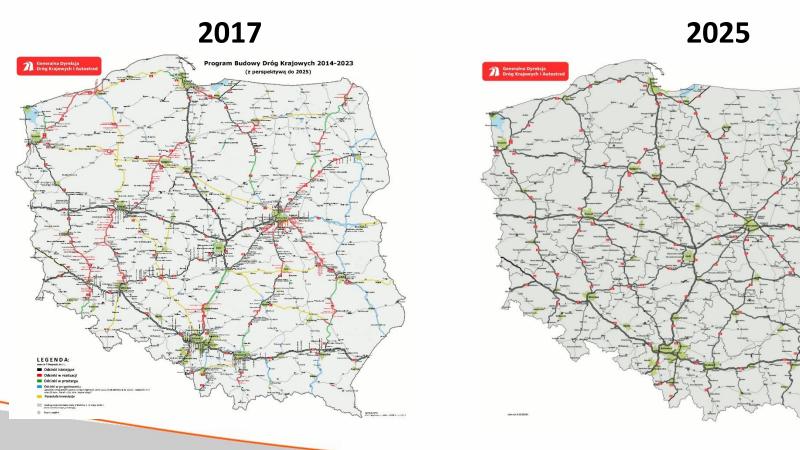

## **National Road Network**

Since 2007 Poland constructed 3301,3 km of new roads

National Road Network in Poland is 17 630 km including

2007

motorways -1627,3 km

expressways - 1674 km

2017

## **National Road Network**

Up to 3900 km of motorways and expressways will be constructed Total value of investments 135 mld PLN – 25 billion EUR