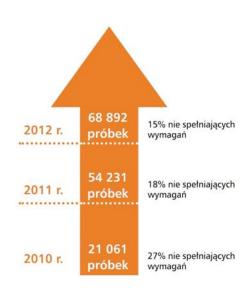

#### **GDDKIA INVESTS IN CHECKING THE QUALITY OF BUILDING ROADS**

25 mln Eur has been invested by GDDKiA in the construction of a network of modern road laboratories.

The percentage of defective samples decreased by 12%.

Currently 85% of the samples tested meet the criteria.

Over three times the number of samples tested in the GDDKiA laboratories has increased three times since 2010.

Constant situation since 2012