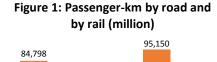

| Road and rail traffic                                              | 2014    |
|--------------------------------------------------------------------|---------|
| Number of passenger cars (thousand)                                | 4,384.0 |
| Motorization rate (No. of passenger cars per thousand inhabitants) | 535     |
| Passenger-km by road (million)                                     | 95,150  |
| Tonne-km by road (million)                                         | 13,067  |
| Passenger-km by rail (million)                                     | 19,934  |
| Tonne-km by rail (million)                                         | 12,313  |
| Tonne-km by Inland Waterways (million)                             |         |