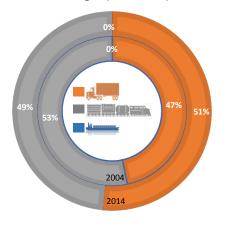

## Figure 3: Inland transport modal split -Freight (Tonne-km)

million inhabitants) **2** = 1,000 Casualties per million inhabitants 4,660 3,662 3,311 2004 2009 2013 Switzerland UNECE