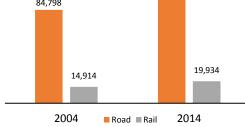

| Road and rail traffic                                              | 2014    |
|--------------------------------------------------------------------|---------|
| Number of passenger cars (thousand)                                | 4,384.0 |
| Motorization rate (No. of passenger cars per thousand inhabitants) | 535     |
| Passenger-km by road (million)                                     | 95,150  |
| Tonne-km by road (million)                                         | 13,067  |
| Passenger-km by rail (million)                                     | 19,934  |
| Tonne-km by rail (million)                                         | 12,313  |
| Tonne-km by Inland Waterways (million)                             |         |