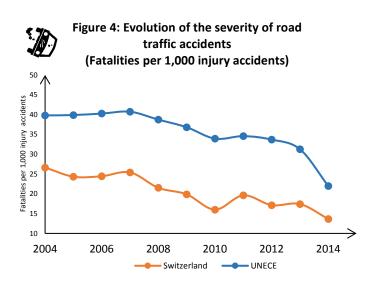

| Road casualty statistics              | 2014   |
|---------------------------------------|--------|
| Fatalities                            | 243    |
| Injured                               | 21,538 |
| Injury accidents                      | 17,803 |
| Road deaths per                       |        |
| Million inhabitants                   | 33     |
| 100,000 passenger cars                | 6      |
| Severity of road traffic accidents    |        |
| Fatalities per 1,000 injury accidents | 14     |