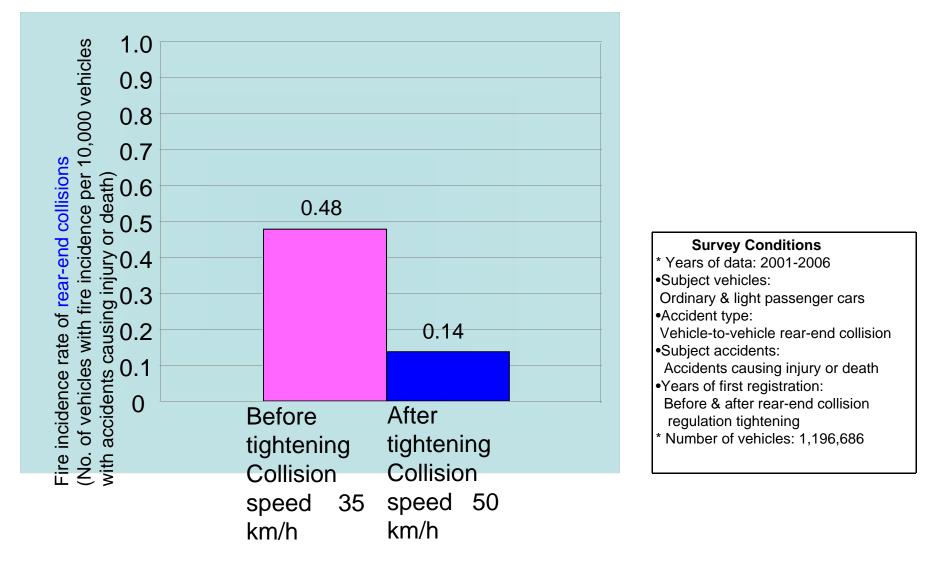

Fire Incidence Rate of Rear-End Collisions (Japan)

After the tightening of the rear-end collision regulation (collision speed 35 km/h  $\rightarrow$  50 km/h), the fire incidence rate of rear-end collisions has reduced to about 1/3, indicating that the regulatory tightening is effective.