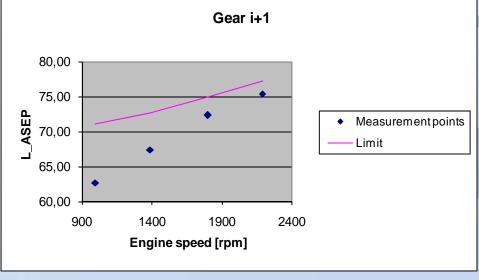

ed according to ASEP procedure
  - Diesel and petrol
    - Vehicle A PMR = 44.8
    - Vehicle B PMR = 52.9
    - Vehicle C PMR = 72.9
    - Vehicle D PMR = 52.3
    - Vehicle E PMR = 46.6
    - Vehicle F PMR = 53.4
    - Vehicle G PMR = 51.4



# L urban

| [dBA]     | Original | Replacement |
|-----------|----------|-------------|
| Vehicle A | 69.0     | 69.3        |
| Vehicle B | 72.5     | 72.3        |
| Vehicle C | 69.0     | 68.7        |
| Vehicle D | 70.1     | 70.2        |
| Vehicle E | 68.2     | 68.5        |
| Vehicle F | 69.5     | 70.3        |
| Vehicle G | 71.2     | 71.0        |



#### **ASEP: Vehicle A**

**Original** 







#### **ASEP: Vehicle B**

#### Original











#### **ASEP: Vehicle C**

#### Original







#### **ASEP: Vehicle D**

#### Original











#### **ASEP: Vehicle E**

#### Original







#### **ASEP: Vehicle F**

Original











## **ASEP: Vehicle G**

#### Original

# Gear i











## **THANK YOU**