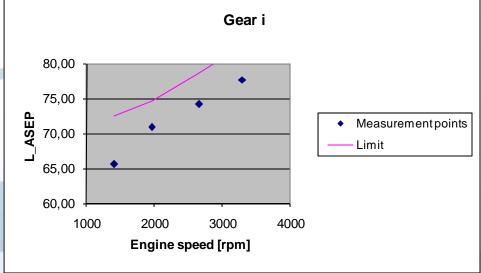

R = 52.3
    - Vehicle E PMR = 46.6
    - Vehicle F PMR = 53.4
    - Vehicle G PMR = 51.4



# L urban

| [dBA]     | Original | Replacement |
|-----------|----------|-------------|
| Vehicle A | 69.0     | 69.3        |
| Vehicle B | 72.5     | 72.3        |
| Vehicle C | 69.0     | 68.7        |
| Vehicle D | 70.1     | 70.2        |
| Vehicle E | 68.2     | 68.5        |
| Vehicle F | 69.5     | 70.3        |
| Vehicle G | 71.2     | 71.0        |



#### **ASEP: Vehicle A**

**Original** 







#### **ASEP: Vehicle B**

#### Original











#### **ASEP: Vehicle C**

#### Original







#### **ASEP: Vehicle D**

#### Original











#### **ASEP: Vehicle E**

#### Original







#### **ASEP: Vehicle F**

Original











## **ASEP: Vehicle G**

#### Original

# Gear i











## **THANK YOU**