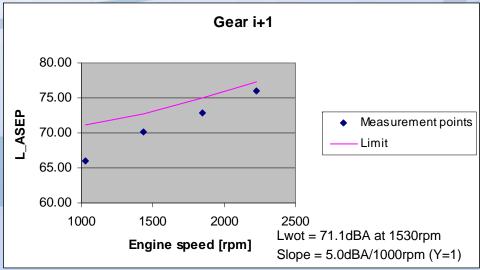

nt exhaust systems

CLEPA Luk Dedene / Rudi Valgaeren 07 FEB 2012

# Overview

- 7 vehicles tested according to ASEP procedure
  - Diesel and petrol
    - Vehicle A PMR = 44.8
    - Vehicle B PMR = 52.9
    - Vehicle C PMR = 72.9
    - Vehicle D PMR = 52.3
    - Vehicle E PMR = 46.6
    - Vehicle F PMR = 53.4
    - Vehicle G PMR = 51.4



# L urban

| [dBA]     | Original | Replacement |
|-----------|----------|-------------|
| Vehicle A | 69.0     | 69.3        |
| Vehicle B | 72.5     | 72.3        |
| Vehicle C | 69.0     | 68.7        |
| Vehicle D | 70.1     | 70.2        |
| Vehicle E | 68.2     | 68.5        |
| Vehicle F | 69.5     | 70.3        |
| Vehicle G | 71.2     | 71.0        |



#### **ASEP: Vehicle A**

**Original** 







#### **ASEP: Vehicle B**

#### Original











#### **ASEP: Vehicle C**

#### Original







#### **ASEP: Vehicle D**

#### Original











#### **ASEP: Vehicle E**

#### Original







#### **ASEP: Vehicle F**

Original











## **ASEP: Vehicle G**

#### Original

# Gear i











## **THANK YOU**