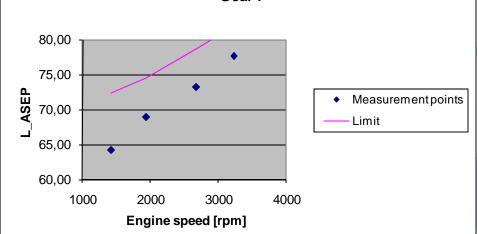

D PMR = 52.3
    - Vehicle E PMR = 46.6
    - Vehicle F PMR = 53.4
    - Vehicle G PMR = 51.4



# L urban

| [dBA]     | Original | Replacement |
|-----------|----------|-------------|
| Vehicle A | 69.0     | 69.3        |
| Vehicle B | 72.5     | 72.3        |
| Vehicle C | 69.0     | 68.7        |
| Vehicle D | 70.1     | 70.2        |
| Vehicle E | 68.2     | 68.5        |
| Vehicle F | 69.5     | 70.3        |
| Vehicle G | 71.2     | 71.0        |



#### **ASEP: Vehicle A**

**Original** 







#### **ASEP: Vehicle B**

#### Original











#### **ASEP: Vehicle C**

#### Original







#### **ASEP: Vehicle D**

#### Original











#### **ASEP: Vehicle E**

#### Original







#### **ASEP: Vehicle F**

Original











## **ASEP: Vehicle G**

#### Original

# Gear i











## **THANK YOU**