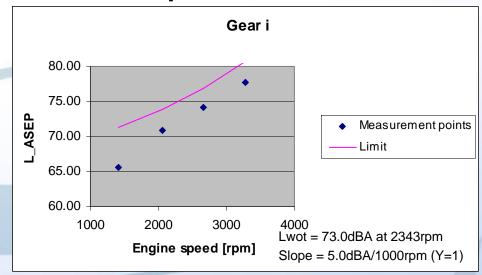

cement exhaust systems

CLEPA Luk Dedene / Rudi Valgaeren 07 FEB 2012

# Overview

- 7 vehicles tested according to ASEP procedure
  - Diesel and petrol
    - Vehicle A PMR = 44.8
    - Vehicle B PMR = 52.9
    - Vehicle C PMR = 72.9
    - Vehicle D PMR = 52.3
    - Vehicle E PMR = 46.6
    - Vehicle F PMR = 53.4
    - Vehicle G PMR = 51.4



# L urban

| [dBA]     | Original | Replacement |
|-----------|----------|-------------|
| Vehicle A | 69.0     | 69.3        |
| Vehicle B | 72.5     | 72.3        |
| Vehicle C | 69.0     | 68.7        |
| Vehicle D | 70.1     | 70.2        |
| Vehicle E | 68.2     | 68.5        |
| Vehicle F | 69.5     | 70.3        |
| Vehicle G | 71.2     | 71.0        |



#### **ASEP: Vehicle A**

**Original** 







#### **ASEP: Vehicle B**

#### Original











#### **ASEP: Vehicle C**

#### Original







#### **ASEP: Vehicle D**

#### Original











#### **ASEP: Vehicle E**

#### Original







#### **ASEP: Vehicle F**

Original











## **ASEP: Vehicle G**

#### Original

# Gear i











## **THANK YOU**