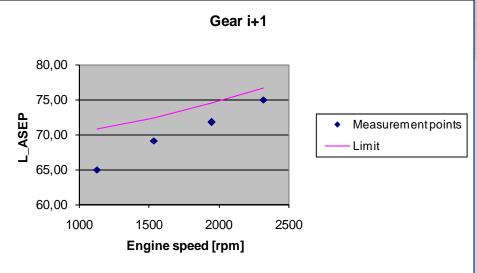

= 52.3
    - Vehicle E PMR = 46.6
    - Vehicle F PMR = 53.4
    - Vehicle G PMR = 51.4



# L urban

| [dBA]     | Original | Replacement |
|-----------|----------|-------------|
| Vehicle A | 69.0     | 69.3        |
| Vehicle B | 72.5     | 72.3        |
| Vehicle C | 69.0     | 68.7        |
| Vehicle D | 70.1     | 70.2        |
| Vehicle E | 68.2     | 68.5        |
| Vehicle F | 69.5     | 70.3        |
| Vehicle G | 71.2     | 71.0        |



#### **ASEP: Vehicle A**

**Original** 







#### **ASEP: Vehicle B**

#### Original











#### **ASEP: Vehicle C**

#### Original







#### **ASEP: Vehicle D**

#### Original











#### **ASEP: Vehicle E**

#### Original







#### **ASEP: Vehicle F**

Original











## **ASEP: Vehicle G**

#### Original

# Gear i











## **THANK YOU**