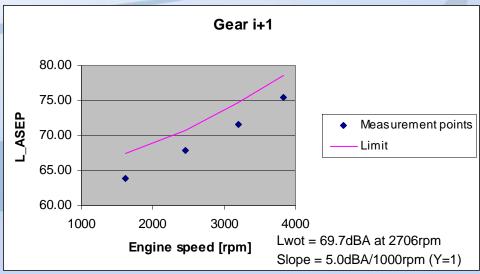

PMR = 52.9
    - Vehicle C PMR = 72.9
    - Vehicle D PMR = 52.3
    - Vehicle E PMR = 46.6
    - Vehicle F PMR = 53.4
    - Vehicle G PMR = 51.4



# L urban

| [dBA]     | Original | Replacement |
|-----------|----------|-------------|
| Vehicle A | 69.0     | 69.3        |
| Vehicle B | 72.5     | 72.3        |
| Vehicle C | 69.0     | 68.7        |
| Vehicle D | 70.1     | 70.2        |
| Vehicle E | 68.2     | 68.5        |
| Vehicle F | 69.5     | 70.3        |
| Vehicle G | 71.2     | 71.0        |



#### **ASEP: Vehicle A**

**Original** 







#### **ASEP: Vehicle B**

#### Original











#### **ASEP: Vehicle C**

#### Original







#### **ASEP: Vehicle D**

#### Original











#### **ASEP: Vehicle E**

#### Original







#### **ASEP: Vehicle F**

Original











## **ASEP: Vehicle G**

#### Original

# Gear i











## **THANK YOU**