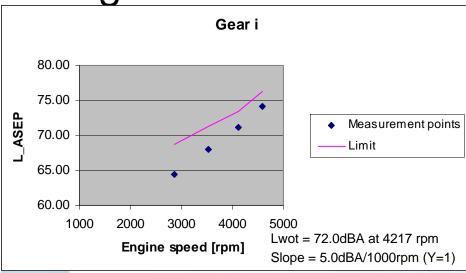

icle B PMR = 52.9
    - Vehicle C PMR = 72.9
    - Vehicle D PMR = 52.3
    - Vehicle E PMR = 46.6
    - Vehicle F PMR = 53.4
    - Vehicle G PMR = 51.4



# L urban

| [dBA]     | Original | Replacement |
|-----------|----------|-------------|
| Vehicle A | 69.0     | 69.3        |
| Vehicle B | 72.5     | 72.3        |
| Vehicle C | 69.0     | 68.7        |
| Vehicle D | 70.1     | 70.2        |
| Vehicle E | 68.2     | 68.5        |
| Vehicle F | 69.5     | 70.3        |
| Vehicle G | 71.2     | 71.0        |



#### **ASEP: Vehicle A**

**Original** 







#### **ASEP: Vehicle B**

#### Original











#### **ASEP: Vehicle C**

#### Original







#### **ASEP: Vehicle D**

#### Original











#### **ASEP: Vehicle E**

#### Original







#### **ASEP: Vehicle F**

Original











## **ASEP: Vehicle G**

#### Original

# Gear i











## **THANK YOU**