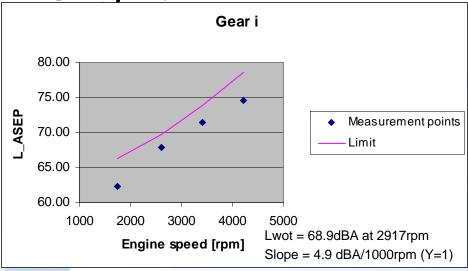

# ASEP Test results Replacement exhaust systems

CLEPA Luk Dedene / Rudi Valgaeren 07 FEB 2012

# Overview

- 7 vehicles tested according to ASEP procedure
  - Diesel and petrol
    - Vehicle A PMR = 44.8
    - Vehicle B PMR = 52.9
    - Vehicle C PMR = 72.9
    - Vehicle D PMR = 52.3
    - Vehicle E PMR = 46.6
    - Vehicle F PMR = 53.4
    - Vehicle G PMR = 51.4



# L urban

| [dBA]     | Original | Replacement |
|-----------|----------|-------------|
| Vehicle A | 69.0     | 69.3        |
| Vehicle B | 72.5     | 72.3        |
| Vehicle C | 69.0     | 68.7        |
| Vehicle D | 70.1     | 70.2        |
| Vehicle E | 68.2     | 68.5        |
| Vehicle F | 69.5     | 70.3        |
| Vehicle G | 71.2     | 71.0        |



#### **ASEP: Vehicle A**

**Original** 







#### **ASEP: Vehicle B**

#### Original











#### **ASEP: Vehicle C**

#### Original







#### **ASEP: Vehicle D**

#### Original











#### **ASEP: Vehicle E**

#### Original







#### **ASEP: Vehicle F**

Original











## **ASEP: Vehicle G**

#### Original

# Gear i











## **THANK YOU**