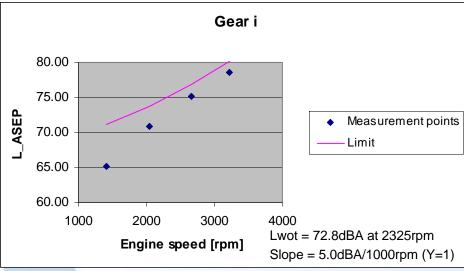

lacement exhaust systems

CLEPA Luk Dedene / Rudi Valgaeren 07 FEB 2012

# Overview

- 7 vehicles tested according to ASEP procedure
  - Diesel and petrol
    - Vehicle A PMR = 44.8
    - Vehicle B PMR = 52.9
    - Vehicle C PMR = 72.9
    - Vehicle D PMR = 52.3
    - Vehicle E PMR = 46.6
    - Vehicle F PMR = 53.4
    - Vehicle G PMR = 51.4



# L urban

| [dBA]     | Original | Replacement |
|-----------|----------|-------------|
| Vehicle A | 69.0     | 69.3        |
| Vehicle B | 72.5     | 72.3        |
| Vehicle C | 69.0     | 68.7        |
| Vehicle D | 70.1     | 70.2        |
| Vehicle E | 68.2     | 68.5        |
| Vehicle F | 69.5     | 70.3        |
| Vehicle G | 71.2     | 71.0        |



#### **ASEP: Vehicle A**

**Original** 







#### **ASEP: Vehicle B**

#### Original











#### **ASEP: Vehicle C**

#### Original







#### **ASEP: Vehicle D**

#### Original











#### **ASEP: Vehicle E**

#### Original







#### **ASEP: Vehicle F**

Original











## **ASEP: Vehicle G**

#### Original

# Gear i











## **THANK YOU**