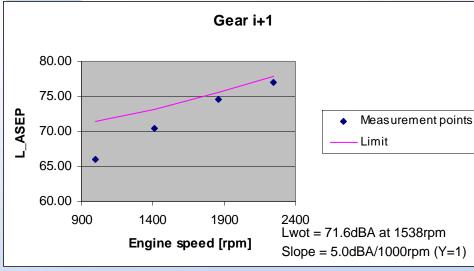

ment exhaust systems

CLEPA Luk Dedene / Rudi Valgaeren 07 FEB 2012

# Overview

- 7 vehicles tested according to ASEP procedure
  - Diesel and petrol
    - Vehicle A PMR = 44.8
    - Vehicle B PMR = 52.9
    - Vehicle C PMR = 72.9
    - Vehicle D PMR = 52.3
    - Vehicle E PMR = 46.6
    - Vehicle F PMR = 53.4
    - Vehicle G PMR = 51.4



# L urban

| [dBA]     | Original | Replacement |
|-----------|----------|-------------|
| Vehicle A | 69.0     | 69.3        |
| Vehicle B | 72.5     | 72.3        |
| Vehicle C | 69.0     | 68.7        |
| Vehicle D | 70.1     | 70.2        |
| Vehicle E | 68.2     | 68.5        |
| Vehicle F | 69.5     | 70.3        |
| Vehicle G | 71.2     | 71.0        |



#### **ASEP: Vehicle A**

**Original** 







#### **ASEP: Vehicle B**

#### Original











#### **ASEP: Vehicle C**

#### Original







#### **ASEP: Vehicle D**

#### Original











#### **ASEP: Vehicle E**

#### Original







#### **ASEP: Vehicle F**

Original











## **ASEP: Vehicle G**

#### Original

# Gear i











## **THANK YOU**