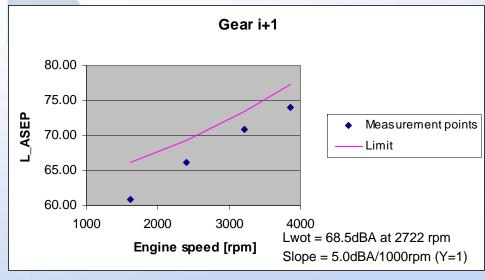

B PMR = 52.9
    - Vehicle C PMR = 72.9
    - Vehicle D PMR = 52.3
    - Vehicle E PMR = 46.6
    - Vehicle F PMR = 53.4
    - Vehicle G PMR = 51.4



# L urban

| [dBA]     | Original | Replacement |
|-----------|----------|-------------|
| Vehicle A | 69.0     | 69.3        |
| Vehicle B | 72.5     | 72.3        |
| Vehicle C | 69.0     | 68.7        |
| Vehicle D | 70.1     | 70.2        |
| Vehicle E | 68.2     | 68.5        |
| Vehicle F | 69.5     | 70.3        |
| Vehicle G | 71.2     | 71.0        |



#### **ASEP: Vehicle A**

**Original** 







#### **ASEP: Vehicle B**

#### Original











#### **ASEP: Vehicle C**

#### Original







#### **ASEP: Vehicle D**

#### Original











#### **ASEP: Vehicle E**

#### Original







#### **ASEP: Vehicle F**

Original











## **ASEP: Vehicle G**

#### Original

# Gear i











## **THANK YOU**