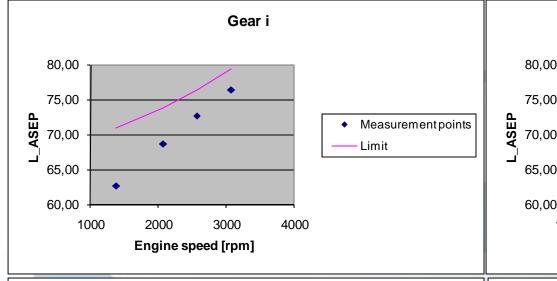

tested according to ASEP procedure
  - Diesel and petrol
    - Vehicle A PMR = 44.8
    - Vehicle B PMR = 52.9
    - Vehicle C PMR = 72.9
    - Vehicle D PMR = 52.3
    - Vehicle E PMR = 46.6
    - Vehicle F PMR = 53.4
    - Vehicle G PMR = 51.4



# L urban

| [dBA]     | Original | Replacement |
|-----------|----------|-------------|
| Vehicle A | 69.0     | 69.3        |
| Vehicle B | 72.5     | 72.3        |
| Vehicle C | 69.0     | 68.7        |
| Vehicle D | 70.1     | 70.2        |
| Vehicle E | 68.2     | 68.5        |
| Vehicle F | 69.5     | 70.3        |
| Vehicle G | 71.2     | 71.0        |



#### **ASEP: Vehicle A**

**Original** 







#### **ASEP: Vehicle B**

#### Original











#### **ASEP: Vehicle C**

#### Original







#### **ASEP: Vehicle D**

#### Original











#### **ASEP: Vehicle E**

#### Original







#### **ASEP: Vehicle F**

Original











## **ASEP: Vehicle G**

#### Original

# Gear i











## **THANK YOU**