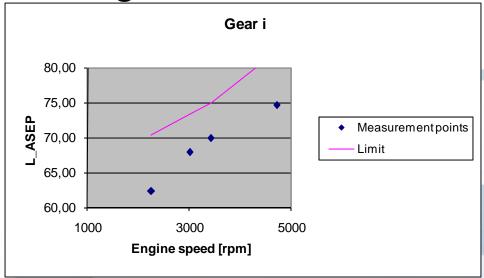

etrol
    - Vehicle A PMR = 44.8
    - Vehicle B PMR = 52.9
    - Vehicle C PMR = 72.9
    - Vehicle D PMR = 52.3
    - Vehicle E PMR = 46.6
    - Vehicle F PMR = 53.4
    - Vehicle G PMR = 51.4



# L urban

| [dBA]     | Original | Replacement |
|-----------|----------|-------------|
| Vehicle A | 69.0     | 69.3        |
| Vehicle B | 72.5     | 72.3        |
| Vehicle C | 69.0     | 68.7        |
| Vehicle D | 70.1     | 70.2        |
| Vehicle E | 68.2     | 68.5        |
| Vehicle F | 69.5     | 70.3        |
| Vehicle G | 71.2     | 71.0        |



#### **ASEP: Vehicle A**

**Original** 







#### **ASEP: Vehicle B**

#### Original











#### **ASEP: Vehicle C**

#### Original







#### **ASEP: Vehicle D**

#### Original











#### **ASEP: Vehicle E**

#### Original







#### **ASEP: Vehicle F**

Original











## **ASEP: Vehicle G**

#### Original

# Gear i











## **THANK YOU**