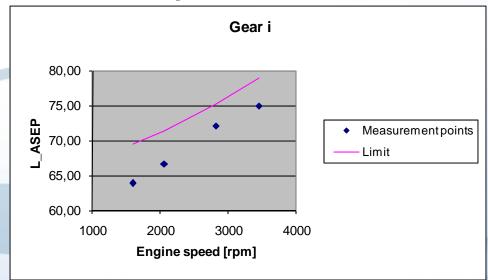

gaeren 07 FEB 2012

# Overview

- 7 vehicles tested according to ASEP procedure
  - Diesel and petrol
    - Vehicle A PMR = 44.8
    - Vehicle B PMR = 52.9
    - Vehicle C PMR = 72.9
    - Vehicle D PMR = 52.3
    - Vehicle E PMR = 46.6
    - Vehicle F PMR = 53.4
    - Vehicle G PMR = 51.4



# L urban

| [dBA]     | Original | Replacement |
|-----------|----------|-------------|
| Vehicle A | 69.0     | 69.3        |
| Vehicle B | 72.5     | 72.3        |
| Vehicle C | 69.0     | 68.7        |
| Vehicle D | 70.1     | 70.2        |
| Vehicle E | 68.2     | 68.5        |
| Vehicle F | 69.5     | 70.3        |
| Vehicle G | 71.2     | 71.0        |



#### **ASEP: Vehicle A**

**Original** 







#### **ASEP: Vehicle B**

#### Original











#### **ASEP: Vehicle C**

#### Original







#### **ASEP: Vehicle D**

#### Original











#### **ASEP: Vehicle E**

#### Original







#### **ASEP: Vehicle F**

Original











## **ASEP: Vehicle G**

#### Original

# Gear i











## **THANK YOU**