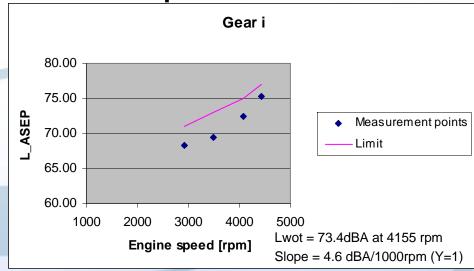

le B PMR = 52.9
    - Vehicle C PMR = 72.9
    - Vehicle D PMR = 52.3
    - Vehicle E PMR = 46.6
    - Vehicle F PMR = 53.4
    - Vehicle G PMR = 51.4



# L urban

| [dBA]     | Original | Replacement |
|-----------|----------|-------------|
| Vehicle A | 69.0     | 69.3        |
| Vehicle B | 72.5     | 72.3        |
| Vehicle C | 69.0     | 68.7        |
| Vehicle D | 70.1     | 70.2        |
| Vehicle E | 68.2     | 68.5        |
| Vehicle F | 69.5     | 70.3        |
| Vehicle G | 71.2     | 71.0        |



#### **ASEP: Vehicle A**

**Original** 







#### **ASEP: Vehicle B**

#### Original











#### **ASEP: Vehicle C**

#### Original







#### **ASEP: Vehicle D**

#### Original











#### **ASEP: Vehicle E**

#### Original







#### **ASEP: Vehicle F**

Original











## **ASEP: Vehicle G**

#### Original

# Gear i











## **THANK YOU**