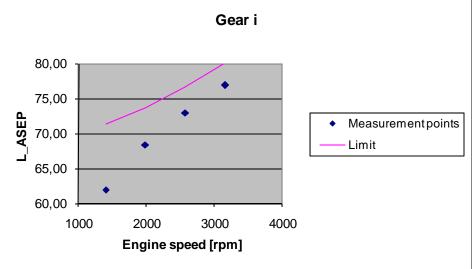

sted according to ASEP procedure
  - Diesel and petrol
    - Vehicle A PMR = 44.8
    - Vehicle B PMR = 52.9
    - Vehicle C PMR = 72.9
    - Vehicle D PMR = 52.3
    - Vehicle E PMR = 46.6
    - Vehicle F PMR = 53.4
    - Vehicle G PMR = 51.4



# L urban

| [dBA]     | Original | Replacement |
|-----------|----------|-------------|
| Vehicle A | 69.0     | 69.3        |
| Vehicle B | 72.5     | 72.3        |
| Vehicle C | 69.0     | 68.7        |
| Vehicle D | 70.1     | 70.2        |
| Vehicle E | 68.2     | 68.5        |
| Vehicle F | 69.5     | 70.3        |
| Vehicle G | 71.2     | 71.0        |



#### **ASEP: Vehicle A**

**Original** 







#### **ASEP: Vehicle B**

#### Original











#### **ASEP: Vehicle C**

#### Original







#### **ASEP: Vehicle D**

#### Original











#### **ASEP: Vehicle E**

#### Original







#### **ASEP: Vehicle F**

Original











## **ASEP: Vehicle G**

#### Original

# Gear i











## **THANK YOU**