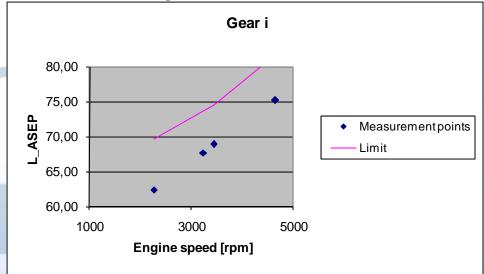

rol
    - Vehicle A PMR = 44.8
    - Vehicle B PMR = 52.9
    - Vehicle C PMR = 72.9
    - Vehicle D PMR = 52.3
    - Vehicle E PMR = 46.6
    - Vehicle F PMR = 53.4
    - Vehicle G PMR = 51.4



# L urban

| [dBA]     | Original | Replacement |
|-----------|----------|-------------|
| Vehicle A | 69.0     | 69.3        |
| Vehicle B | 72.5     | 72.3        |
| Vehicle C | 69.0     | 68.7        |
| Vehicle D | 70.1     | 70.2        |
| Vehicle E | 68.2     | 68.5        |
| Vehicle F | 69.5     | 70.3        |
| Vehicle G | 71.2     | 71.0        |



#### **ASEP: Vehicle A**

**Original** 







#### **ASEP: Vehicle B**

#### Original











#### **ASEP: Vehicle C**

#### Original







#### **ASEP: Vehicle D**

#### Original











#### **ASEP: Vehicle E**

#### Original







#### **ASEP: Vehicle F**

Original











## **ASEP: Vehicle G**

#### Original

# Gear i











## **THANK YOU**