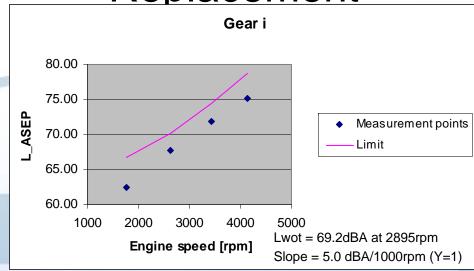

# ASEP Test results Replacement exhaust systems

CLEPA Luk Dedene / Rudi Valgaeren 07 FEB 2012

# Overview

- 7 vehicles tested according to ASEP procedure
  - Diesel and petrol
    - Vehicle A PMR = 44.8
    - Vehicle B PMR = 52.9
    - Vehicle C PMR = 72.9
    - Vehicle D PMR = 52.3
    - Vehicle E PMR = 46.6
    - Vehicle F PMR = 53.4
    - Vehicle G PMR = 51.4



# L urban

| [dBA]     | Original | Replacement |
|-----------|----------|-------------|
| Vehicle A | 69.0     | 69.3        |
| Vehicle B | 72.5     | 72.3        |
| Vehicle C | 69.0     | 68.7        |
| Vehicle D | 70.1     | 70.2        |
| Vehicle E | 68.2     | 68.5        |
| Vehicle F | 69.5     | 70.3        |
| Vehicle G | 71.2     | 71.0        |



#### **ASEP: Vehicle A**

**Original** 







#### **ASEP: Vehicle B**

#### Original











#### **ASEP: Vehicle C**

#### Original







#### **ASEP: Vehicle D**

#### Original











#### **ASEP: Vehicle E**

#### Original







#### **ASEP: Vehicle F**

Original











## **ASEP: Vehicle G**

#### Original

# Gear i











## **THANK YOU**