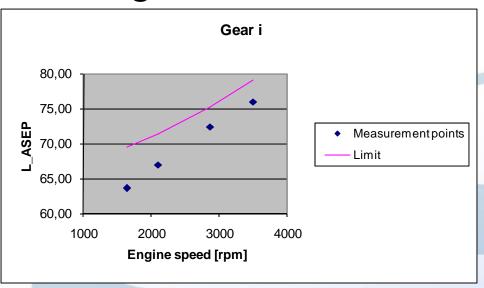

algaeren 07 FEB 2012

# Overview

- 7 vehicles tested according to ASEP procedure
  - Diesel and petrol
    - Vehicle A PMR = 44.8
    - Vehicle B PMR = 52.9
    - Vehicle C PMR = 72.9
    - Vehicle D PMR = 52.3
    - Vehicle E PMR = 46.6
    - Vehicle F PMR = 53.4
    - Vehicle G PMR = 51.4



# L urban

| [dBA]     | Original | Replacement |
|-----------|----------|-------------|
| Vehicle A | 69.0     | 69.3        |
| Vehicle B | 72.5     | 72.3        |
| Vehicle C | 69.0     | 68.7        |
| Vehicle D | 70.1     | 70.2        |
| Vehicle E | 68.2     | 68.5        |
| Vehicle F | 69.5     | 70.3        |
| Vehicle G | 71.2     | 71.0        |



#### **ASEP: Vehicle A**

**Original** 







#### **ASEP: Vehicle B**

#### Original











#### **ASEP: Vehicle C**

#### Original







#### **ASEP: Vehicle D**

#### Original











#### **ASEP: Vehicle E**

#### Original







#### **ASEP: Vehicle F**

Original











## **ASEP: Vehicle G**

#### Original

# Gear i











## **THANK YOU**