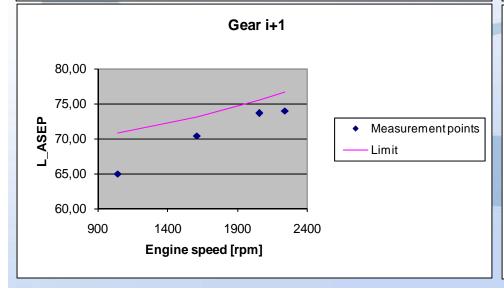

PMR = 52.3
    - Vehicle E PMR = 46.6
    - Vehicle F PMR = 53.4
    - Vehicle G PMR = 51.4



# L urban

| [dBA]     | Original | Replacement |
|-----------|----------|-------------|
| Vehicle A | 69.0     | 69.3        |
| Vehicle B | 72.5     | 72.3        |
| Vehicle C | 69.0     | 68.7        |
| Vehicle D | 70.1     | 70.2        |
| Vehicle E | 68.2     | 68.5        |
| Vehicle F | 69.5     | 70.3        |
| Vehicle G | 71.2     | 71.0        |



#### **ASEP: Vehicle A**

**Original** 







#### **ASEP: Vehicle B**

#### Original











#### **ASEP: Vehicle C**

#### Original







#### **ASEP: Vehicle D**

#### Original











#### **ASEP: Vehicle E**

#### Original







#### **ASEP: Vehicle F**

Original











## **ASEP: Vehicle G**

#### Original

# Gear i











## **THANK YOU**