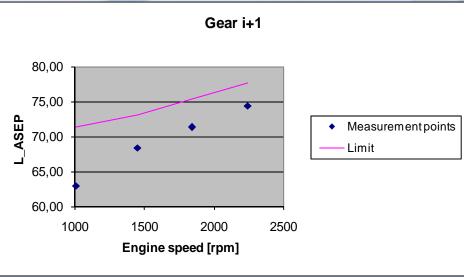

according to ASEP procedure
  - Diesel and petrol
    - Vehicle A PMR = 44.8
    - Vehicle B PMR = 52.9
    - Vehicle C PMR = 72.9
    - Vehicle D PMR = 52.3
    - Vehicle E PMR = 46.6
    - Vehicle F PMR = 53.4
    - Vehicle G PMR = 51.4



# L urban

| [dBA]     | Original | Replacement |
|-----------|----------|-------------|
| Vehicle A | 69.0     | 69.3        |
| Vehicle B | 72.5     | 72.3        |
| Vehicle C | 69.0     | 68.7        |
| Vehicle D | 70.1     | 70.2        |
| Vehicle E | 68.2     | 68.5        |
| Vehicle F | 69.5     | 70.3        |
| Vehicle G | 71.2     | 71.0        |



#### **ASEP: Vehicle A**

**Original** 







#### **ASEP: Vehicle B**

#### Original











#### **ASEP: Vehicle C**

#### Original







#### **ASEP: Vehicle D**

#### Original











#### **ASEP: Vehicle E**

#### Original







#### **ASEP: Vehicle F**

Original











## **ASEP: Vehicle G**

#### Original

# Gear i











## **THANK YOU**