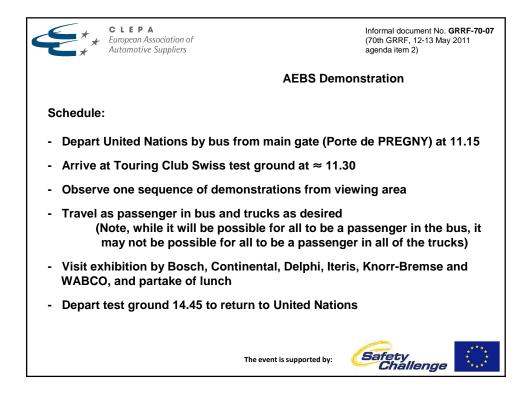

|                                             |               | AEBS Demonstration |       |                                           |                                        |
|---------------------------------------------|---------------|--------------------|-------|-------------------------------------------|----------------------------------------|
| Vehicle Data:                               |               |                    |       |                                           |                                        |
| Vehicle type                                | AEBS system   | Colour             | Axles | Brake system                              | Suspension                             |
| Mercedes-Benz<br>Actros tractor<br>GVW 18 t | Daimler ABA 2 | yellow