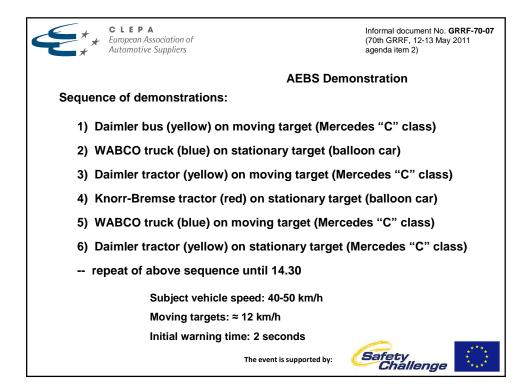

|                                             |               | AEBS Demonstration |       |                                           |                                        |
|---------------------------------------------|---------------|--------------------|-------|-------------------------------------------|----------------------------------------|
| Vehicle Data:                               |               |                    |       |                                           |                                        |
| Vehicle type                                | AEBS system   | Colour             | Axles | Brake system                              | Suspension                             |
| Mercedes-Benz<br>Actros tractor<br>GVW 18 t | Daimler ABA 2 | yellow             | 2     | Electronic brake system<br>including EVSC | air suspension front<br>and rear axle  |
| Mercedes Benz<br>Travago coach<br>GVW 24 t  | Daimler ABA 2 | yellow             | 3     | Electronic brake system<br>including EVSC | air suspension front<br>and rear axles |
| MAN tractor<br>GVW 18t                      | Knorr-Bremse  | red                | 2     | Electronic brake system<br>including EVSC | air suspension front<br>and rear axle  |
| Iveco Eurocargo truck<br>GVW 15 t           | WABCO OnGuard | blue               | 2     | Conventional brake system<br>with ABS     | air suspension front<br>and rear axle  |
|                                             | 1             | 1                  | 1     | 1                                         | 1                                      |