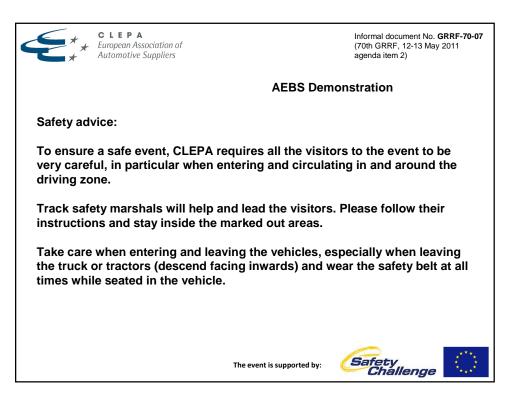

|                                             |               | AEBS Demonstration |       |                                           |                                        |
|---------------------------------------------|---------------|--------------------|-------|-------------------------------------------|----------------------------------------|
| Vehicle Data:                               |               |                    |       |                                           |                                        |
| Vehicle type                                | AEBS system   | Colour             | Axles | Brake system                              | Suspension                             |
| Mercedes-Benz<br>Actros tractor<br>GVW 18 t | Daimler ABA 2 | yellow             |