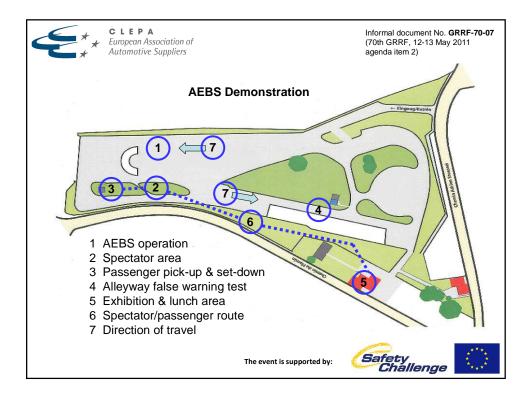

| Electronic brake system<br>including EVSC | air suspension front<br>and rear axle  |
| Mercedes Benz<br>Travago coach<br>GVW 24 t  | Daimler ABA 2 | yellow             | 3     | Electronic brake system<br>including EVSC | air suspension front<br>and rear axles |
| MAN tractor<br>GVW 18t                      | Knorr-Bremse  | red                | 2     | Electronic brake system<br>including EVSC | air suspension front<br>and rear axle  |
| Iveco Eurocargo truck<br>GVW 15 t           | WABCO OnGuard | blue               | 2     | Conventional brake system<br>with ABS     | air suspension front<br>and rear axle  |
|                                             | 1             | 1                  | 1     | 1                                         | 1                                      |