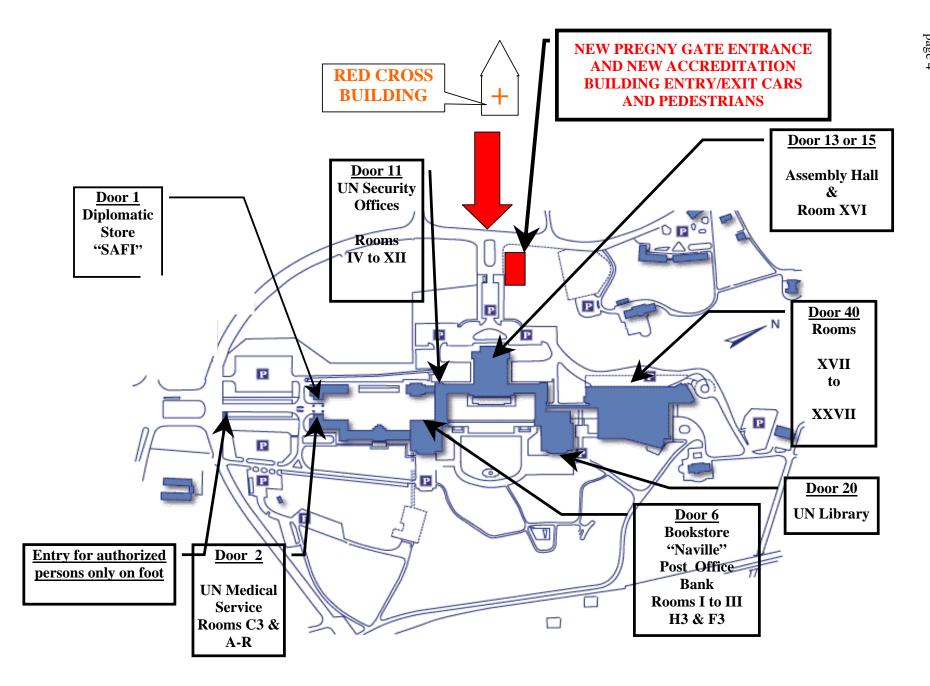

#### PROVISIONAL AGENDA FOR THE SESSION\*

to be held at the Palais des Nations, Geneva, starting at 10 a.m. on Monday 11 September 2006

In view of the new security measures concerning access to the Palais des Nations, delegations are requested to inform the secretariat (ECE Transport Division) of their exact composition. Access to the Palais des Nations will be restricted to the bearers of an identity card which will be issued by the Security and Safety Section, new Security building at the Pregny gate (please see the plan on the last page).