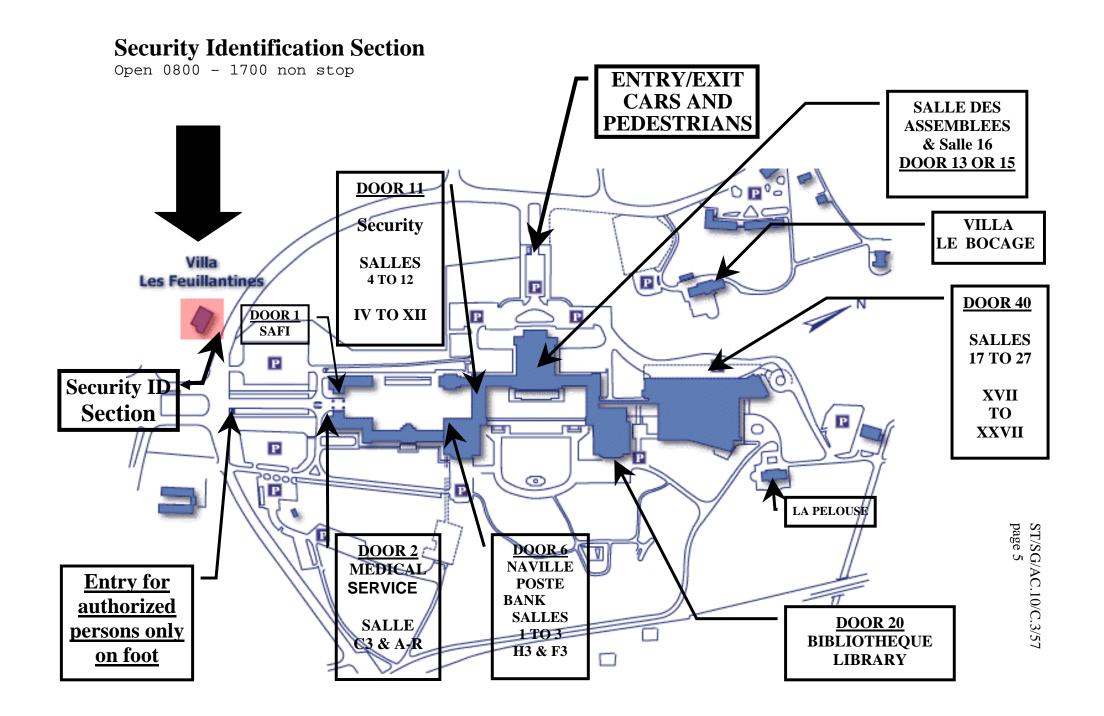

\* \* \* \* \*

- **Note 1:** At its twenty-sixth session, the Sub-Committee of Experts elected Mr. S. Benassai (Italy) and Mrs. L. Hume-Sastre (Canada) respectively Chairman and Vice-Chairman for the biennium 2005-2006 (ST/SG/AC.10/C.3/52, para. 144).
- Note 2: A session of the Working Group on Explosives will be convened in parallel to discuss any outstanding or new issues concerning explosives (see ST/SG/AC.10/C.3/54, paras. 17-19). The Working Group should also discuss, on a preliminary basis, GHS issues raised in document ST/SG/AC.10/C.3/2005/36 (Germany). The Sub-Committee and the GHS Sub-Committee considered that, for this GHS discussion, the Working Group should include experts in transport, storage and supply of explosives (ST/G/AC.10/C.3/56, para. 127 and ST/SG/AC.10/C.4/20, paras. 11-13). The exact dates will be announced in the provisional timetable which will be issued when all documents have been received.
- Note 3: The deadline for submission of documents is 7 April 2006.
- **Note 4:** For reasons of economy, delegations are invited to keep their own copies of documents and to bring them to the meeting.
- **Note 5:** Documents may be consulted on the United Nations Economic Commission for Europe web site: http://www.unece.org/trans/danger/danger.htm
- **Note 6:** In view of the security arrangements for access to the Palais des Nations, delegations are asked to inform the secretariat (UNECE Transport Division) of their exact composition. Access to the Palais des Nations will only be granted to those in possession of an identity card issued by the Safety and Security Section, Villa les Feuillantines, 13, Avenue de la Paix (see map on last page).