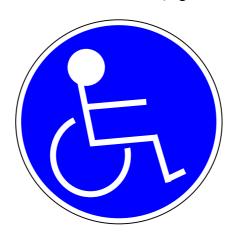

## **PROPOSAL**

Annex 4, Figure 23, amend to read:

Figure 23

(see annex 8, paragraph 3.4)

Pictogram for wheelchair users (Figure 23 A)

Pictogram for passengers with reduced mobility others than wheelchair users (Figure 23 B)

## **JUSTIFICATION**

| The                                                               | current | pictograms | do | not | take | into | account | EC | directive | 92/58/EC. | The | proposa |
|-------------------------------------------------------------------|---------|------------|----|-----|------|------|---------|----|-----------|-----------|-----|---------|
| introduces the relevant requirements in accordance with 92/58/EC. |         |            |    |     |      |      |         |    |           |           |     |         |