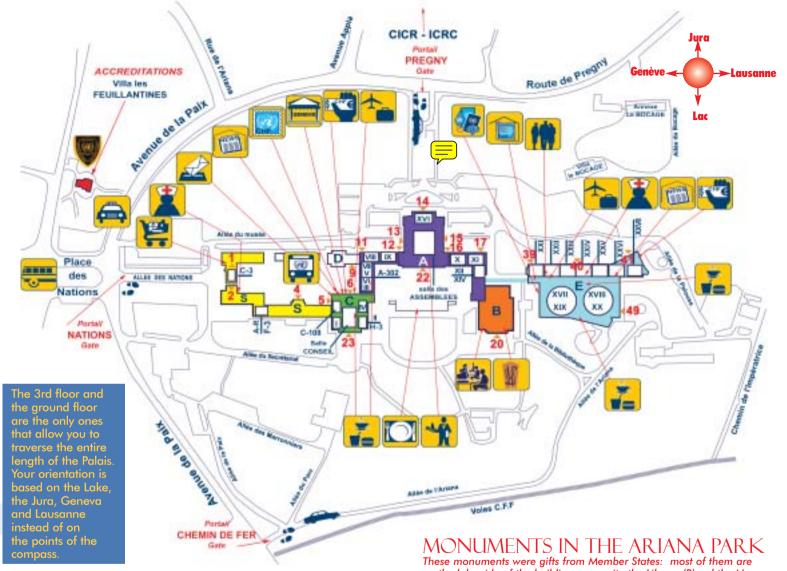

# THE PALAIS CONFERENCE ROOMS

Most of these rooms feature aifts from one or several Member States.

#### SECRETARIAT - S

Ground Room A-R - Lituania Room C-3 3rd Room F-3

## COUNCIL - C

The Council Chamber Murals by Spanish artist José-Maria Sert Room C-108- Sweden and Iran Room I - Austria, Finland and Iran Room II - Leleu or French delegates' lounge Room IV - Czech and Slovak lounge 3rd Room H-3 - Romanian lounge

### ASSEMBLY-COUNCIL WING - A-C

Room III - Switzerland Room V 3rd Room A-302 - Slovenian room 3rd Room VII - France Room VIII - Denmark Room IX - Union of South Africa

## ASSEMBLY BUILDING - A

Assembly Hall - Renovated in 1995-1996 5<sup>th</sup> Room XVI

## ASSEMBLY-LIBR ARY WING - A-B

Room X - Latvia 3rd Room XI - The Netherlands 3rd Room XII - Italy Room XIV (cinema) - France

#### NEW BUILDING - E

Room XVIII 3rd **Room XIX** 3rd Room XX- Switzerland Room XXI à XXVII Room XXIV- Croatia

Room XVII

The sale of alcohol is permitted between 11:30 and from 17:00 until closing time. \* non-smoking.

on the lake side of the buildings, opposite the Library (B) and the New building (E).

The Armillary Sphere (United States - 1939)

The Conquest of Space (Soviet Government - 1971)

The Great Centaur (Russian Government - 1997)

Family (E. Sandys - 1979)

Sculptures (Germany - 1995)

The Spreading of the Seeds. The Gathering of the Ashes

The Tower of Loneliness (Denmark - 1995)

Memorial (collective aift - 2003)

In memory of civil servants who have given their lives in the service of peace. **Cenotaph** (tomb of Gustave Revilliod - 1890)

Montbovon Chalet (Switzerland - 1668) - Allée des Nations

# SERVICES IN THE PALAIS

| _ SERVICES IN THE FALAIS |                                                           |                                                |                                            |
|--------------------------|-----------------------------------------------------------|------------------------------------------------|--------------------------------------------|
| S CHFE                   | Banks and cash disp                                       | bldg. C-door 6<br>bldg. E-door 41              | 08:30-16:30<br>08:30-12:30 and 13:30-16:30 |
|                          | Swiss Federal Post 0                                      | <b>ffice</b><br>bldg. C-door 6                 | 08:30-17:30                                |
|                          | Travel agencies                                           | bldg. C-door 6<br>bldg. E-door 40              | 09:00-17:00<br>09:00-17:00                 |
|                          | <b>UNOG Bookshop</b> Publications and souvenirs           | bldg. E-door 40                                | 09:00-17:30                                |
| CHF                      | <b>UNPA kiosk</b> Sale of United Nations pos              | bldg. C- <mark>door 6</mark><br>tage stamps    | 09:00-12:00 and 14:00-16:00                |
|                          | <b>Philatelic Museum</b> <i>United Nations Postal Adm</i> | bldg. E- <mark>door 39</mark><br>inistration   | by appointment only<br>72813 / 72816       |
|                          | Guided tours of the                                       |                                                | 10:00-12:00 and 14:00-16:00                |
|                          | League of Nations M                                       | <b>luseum</b><br>bldg. B- <mark>door 20</mark> | 08:30-17:30                                |
|                          | UNOG Library<br>Cyberspace                                | bldg. B-door 20<br>bldg. B-door 20             |                                            |
| abeve                    | <b>Cultural Kiosk</b><br>Information about Geneva         |                                                | 09:00-17:00                                |
| NEWS)                    | <b>Newspaper Kiosks</b><br><i>Naville shops</i>           | bldg. C-door 6<br>bldg. E-door 41              | 08:00-17:15<br>07:30-17:00                 |
|                          | <b>SAFI shop</b> Food, cosmetics and clothin              | bldg. K- <mark>door 1</mark><br>ng             | 12:00-18:30                                |
| #                        | Medical service (725                                      | 520)<br>bldg. S- <mark>door2</mark>            | 08:30-17:00                                |
|                          | <b>Sickbay</b> (75009)<br>Outside office hours dial 7290  |                                                | 08:00-12:30 and 13:00-16:00                |

## PUBLIC TRANSPORT

Pre-paid cards and seasons tickets are on sale at the newspaper kiosks

Tram number 13 and buses 5, 8, 11, 14, V, F, and Z serve the

The number 18 bus serves the Airport from the Place des Nations.

The number 4 bus passes not far from the Chemin de fer gate.

**UNOG shuttles doors 4-6** (extension 72575) serve the Palais Wilson Office of the United Nations High Commissioner for Human

Wilson Office of the United Nations High Commissioner tor Human Rights (OHCHR), International Environment House (MIE) and Office of the United Nations High Commissioner for Refugees (UNHCR) on working days.