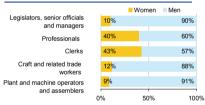

|

# Computer use by age and sex, 2007



| Women in the labour force, 2009 percentage of total for both sexes        | 28% |  |
|---------------------------------------------------------------------------|-----|--|
| Gender pay gap                                                            |     |  |
| monthly earnings hourly wage                                              |     |  |
| Women in part-time employment, 2009 percentage of total of women employed | 24% |  |
| Female tertiary students, 2004 percentage of total for both sexes         | 42% |  |
| Women victims of homicide, 2008 percentage of total for both sexes        | 19% |  |
| Women researchers, 2007 percentage of total for both sexes                | 37% |  |

### Women and men in selected occupation groups, 2009



## Women and men in public life



# TURKEY

12 217

|                                          | 2000 | 2005 | 2006 | 2007 | 2008 | 2009 |
|------------------------------------------|------|------|------|------|------|------|
| Employment (% change over previous year) |      | 2.2  | 1.8  | 1.5  | 2.2  | 0.4  |
| Unemployment rate (%)                    | 5.2  | 9.2  | 8.7  | 8.8  | 9.7  | 12.5 |
| Youth unemployment rate (%)              | 10.5 | 17.4 | 16.4 | 17.2 | 18.4 | 22.7 |
| % of CDP                                 |      |      |      |      |      |      |

|                                     | 76 UI GDI |
|-------------------------------------|-----------|
| Exports of goods and services, 2009 | 23.2      |
| Imports of goods and services, 2009 | 24.4      |
| External tra