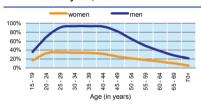

---------------------------------|------|------|------|------|------|------|
| Employment (% change over previous year) |      | 2.2  | 1.8  | 1.5  | 2.2  | 0.4  |
| Unemployment rate (%)                    | 5.2  | 9.2  | 8.7  | 8.8  | 9.7  | 12.5 |
| Youth unemployment rate (%)              | 10.5 | 17.4 | 16.4 | 17.2 | 18.4 | 22.7 |
| % of CDP                                 |      |      |      |      |      |      |

|                                     | 76 UI GDI |
|-------------------------------------|-----------|
| Exports of goods and services, 2009 | 23.2      |
| Imports of goods and services, 2009 | 24.4      |
| External trade balance, 2009        | -1.2      |
| Gross External Debt, 2009           | 43.8      |

# Real GDP growth rate



#### Economic activity rate, 2009



# GDP in agriculture, industry, services (2005=100)



#### Forest resources

| percentage of land area                   | 13.2    |
|-------------------------------------------|---------|
| Road accidents                            |         |
| Persons injured                           |         |
| in road accidents, 2009<br>Persons killed | 204 705 |
| in road accidents, 2009                   | 4 300   |

# GDP at current prices

| millions of US Dollars, PPP, 2009 | 1 026 920 |
|-----------------------------------|-----------|
| millions of TRY, 2009             | 952 635   |

#### GDP at current prices, per capita

| US Dollars, PPP, 2009 | 14 164 |
|-----------------------|--------|
| TRY, 2009             | 13 140 |

# US Dollars, PPP, 2009 Purchasing Power Parity (PPP)

| dich