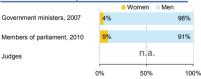

sex, 2007



| Women in the labour force, 2009 percentage of total for both sexes        | 28% |  |
|---------------------------------------------------------------------------|-----|--|
| Gender pay gap                                                            |     |  |
| monthly earnings hourly wage                                              |     |  |
| Women in part-time employment, 2009 percentage of total of women employed | 24% |  |
| Female tertiary students, 2004 percentage of total for both sexes         | 42% |  |
| Women victims of homicide, 2008 percentage of total for both sexes        | 19% |  |
| Women researchers, 2007 percentage of total for both sexes                | 37% |  |

### Women and men in selected occupation groups, 2009



## Women and men in public life



# TURKEY

12 217

|                                          | 2000 | 2005 | 2006 | 2007 | 2008 | 2009 |
|------------------------------------------|------|------|------|------|------|------|
| Employment (% change over previous year) |      | 2.2  | 1.8  | 1.5  | 2.2  | 0.4  |
| Unemployment rate (%)                    | 5.2  | 9.2  | 8.7  | 8.8  | 9.7  | 12.5 |
| Youth unemployment rate (%)              | 10.5 | 17.4 | 16.4 | 17.2 | 18.4 | 22.7 |
| % of CDP                                 |      |      |      |      |      |      |

|                                     | 76 UI GDI |
|-------------------------------------|-----------|
| Exports of goods and services, 2009 | 23.2      |
| Imports of goods and services, 2009 | 24.4      |
| External trade balance, 2009        | -1.2