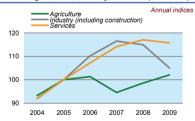

------|------|------|
| Employment (% change over previous year) |      | 2.2  | 1.8  | 1.5  | 2.2  | 0.4  |
| Unemployment rate (%)                    | 5.2  | 9.2  | 8.7  | 8.8  | 9.7  | 12.5 |
| Youth unemployment rate (%)              | 10.5 | 17.4 | 16.4 | 17.2 | 18.4 | 22.7 |
| % of CDP                                 |      |      |      |      |      |      |

|                                     | 76 UI GDI |
|-------------------------------------|-----------|
| Exports of goods and services, 2009 | 23.2      |
| Imports of goods and services, 2009 | 24.4      |
| External trade balance, 2009        | -1.2      |
| Gross External Debt, 2009           | 43.8      |

# Real GDP growth rate



#### Economic activity rate, 2009



# GDP in agriculture, industry, services (2005=100)



#### Forest resources

| percentage of land area                   | 13.2    |
|-------------------------------------------|---------|
| Road accidents                            |         |
| Persons injured                           |         |
| in road accidents, 2009<br>Persons killed | 204 705 |
| in road accidents, 2009                   | 4 300   |

# GDP at current prices

| millions of US Dollars, PPP, 2009 | 1 026 920 |
|-----------------------------------|-----------|
| millions of TRY, 2009             | 952 635   |

#### GDP at current prices, per capita

| US Dollars, PPP, 2009 | 14 164 |
|-----------------------|--------|
| TRY, 2009             | 13 140 |

# US Dollars, PPP, 2009 Purchasing Power Parity (PPP)

| dichasing rower rainty (i i i ) |       |
|----------------