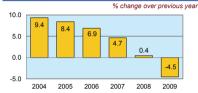

006 | 2007 | 2008 | 2009 |
|------------------------------------------|------|------|------|------|------|------|
| Employment (% change over previous year) |      | 2.2  | 1.8  | 1.5  | 2.2  | 0.4  |
| Unemployment rate (%)                    | 5.2  | 9.2  | 8.7  | 8.8  | 9.7  | 12.5 |
| Youth unemployment rate (%)              | 10.5 | 17.4 | 16.4 | 17.2 | 18.4 | 22.7 |
| % of CDP                                 |      |      |      |      |      |      |

|                                     | 76 UI GDI |
|-------------------------------------|-----------|
| Exports of goods and services, 2009 | 23.2      |
| Imports of goods and services, 2009 | 24.4      |
| External trade balance, 2009        | -1.2      |
| Gross External Debt, 2009           | 43.8      |

# Real GDP growth rate



#### Economic activity rate, 2009



# GDP in agriculture, industry, services (2005=100)



#### Forest resources

| percentage of land area                   | 13.2    |
|-------------------------------------------|---------|
| Road accidents                            |         |
| Persons injured                           |         |
| in road accidents, 2009<br>Persons killed | 204 705 |
| in road accidents, 2009                   | 4 300   |

# GDP at current prices

| millions of US Dollars, PPP, 2009 | 1 026 920 |
|-----------------------------------|-----------|
| millions of TRY, 2009             | 952 635   |

#### GDP at current prices, per capita

| US Dollars, PPP, 2009 | 14 164 |
|-----------------------|--------|
| TRY, 2009             | 13 140 |

# US Dollars, PPP, 2009