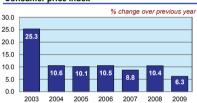

|         |
| in road accidents, 2009<br>Persons killed | 204 705 |
| in road accidents, 2009                   | 4 300   |

# GDP at current prices

| millions of US Dollars, PPP, 2009 | 1 026 920 |
|-----------------------------------|-----------|
| millions of TRY, 2009             | 952 635   |

#### GDP at current prices, per capita

| US Dollars, PPP, 2009 | 14 164 |
|-----------------------|--------|
| TRY, 2009             | 13 140 |

# US Dollars, PPP, 2009 Purchasing Power Parity (PPP)

| dichasing rower rainty (i i i ) |       |
|---------------------------------|-------|
| TRY per USD, US=1, 2009         | 0.928 |

Final consumption expenditure at current prices, per capita

#### Exchange rate

Annual average, TRY per USD, 2009 1.554

#### Consumer price index



## GDP by major sectors, 2009

# **Employment in** major sectors, 2009



- Agriculture, hunting & forestry; fishing (ISIC A-B)
- Industry, including energy (ISIC C-E)
- □ Construction (ISIC F)
- ■Wholesale & retail trade, repairs; hotels & restaurants;
- transport & communications (ISIC G-I)

  Financial intermediation; real estate, renting & business
- activities (ISIC J-K)

  Other service activities (ISIC L-P)

#### Transport infrastructure

| Railways                          |       |
|-----------------------------------|-------|
| ,                                 | 0.000 |
| total length in kilometres , 2008 | 8 699 |
| Motorways                         |       |
| total length in kilometres, 2008  | 1 922 |