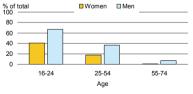

# Computer use by age and sex, 2007

| Women in the labour force, 2009 percentage of total for both sexes        | 28% |  |
|---------------------------------------------------------------------------|-----|--|
| Gender pay gap                                                            |     |  |
| monthly earnings hourly wage                                              |     |  |
| Women in part-time employment, 2009 percentage of total of women employed | 24% |  |
| Female tertiary students, 2004 percentage of total for both sexes         | 42% |  |
| Women victims of homicide, 2008 percentage of total for both sexes        | 19% |  |
| Women researchers, 2007 percentage of total for both sexes                | 37% |  |